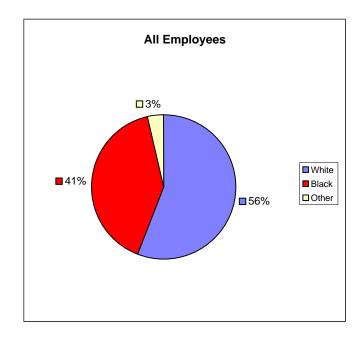

#### 3 - Race Distribution of Town Employees December 2005

| White | 375 | 56% |
|-------|-----|-----|
| Black | 260 | 41% |
| Other | 23  | 3%  |
| Total | 658 |     |

| White | 94  | 70% |
|-------|-----|-----|
| Black | 38  | 28% |
| Other | 2   | 1%  |
| Total | 134 |     |