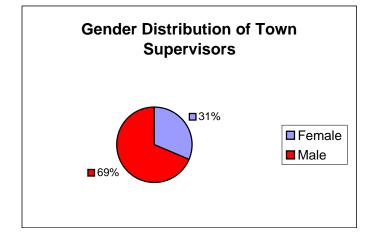

| Town Sup  |     |     |
|-----------|-----|-----|
|           |     |     |
| Female 42 |     | 31% |
| Male      | 92  | 69% |
| Total     | 134 |     |

Population Data Source: North Carolina State Demographics Unit

#### 4 - Gender Distribution of Town Employees December 2005

| Male   | 458 | 70% |
|--------|-----|-----|
| Female | 200 | 30% |
| Total  | 658 |     |

| Male   | 92  | 69% |
|--------|-----|-----|
| Female | 42  | 31% |
| Total  | 134 |     |