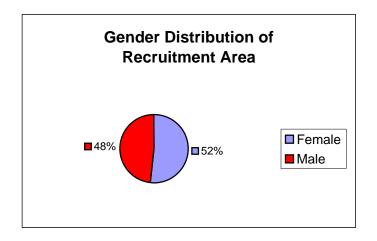

#### 2 - Comparison of Gender Distribution of Town Employees and Supervisors to Gender Distribution of Population in a Five County Area (Orange, Durham, Wake, Alamance, and Chatham Counties) December 2005

| Recruitme |     |
|-----------|-----|
|           |     |
| Female    | 52% |
| Male      | 48% |
| Total     |     |

| All Town Employees |     |     |  |  |
|--------------------|-----|-----|--|--|
|                    |     |     |  |  |
| Female             | 200 | 30% |  |  |
| Male               | 458 | 70% |  |  |
| Total              | 658 |     |  |  |