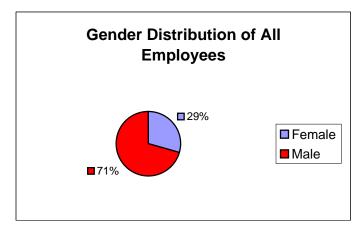

#### 4 - Gender Distribution of Town Employees December 2005

| Male   | 458 | 70% |
|--------|-----|-----|
| Female | 200 | 30% |
| Total  | 658 |     |

| Male   | 92  | 69% |
|--------|-----|-----|
| Female | 42  | 31% |
| Total  | 134 |     |

|       | Male | Female | M Sup | F Sup | Total |
|-------|------|--------|-------|-------|-------|
| White | 193  | 88     | 66    | 28    | 375   |
| Black | 158  | 64     | 25    | 13    | 260   |
| Other | 15   | 6      | 1     | 1     | 23    |
| Total | 366  | 158    | 92    | 42    | 658   |