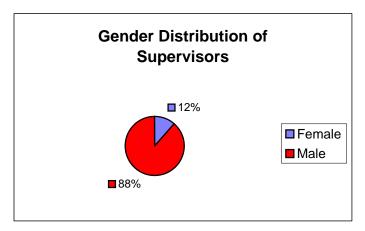

#### 4 - Gender Distribution of Town Employees December 2005

| Male   | 458 | 70% |
|--------|-----|-----|
| Female | 200 | 30% |
| Total  | 658 |     |

| Male   | 92  | 69% |
|--------|-----|-----|
| Female | 42  | 31% |
| Total  | 134 |     |