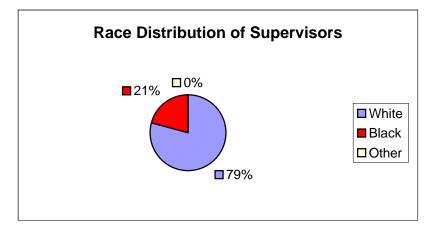

| White | 19 | 79% |
|-------|----|-----|
| Black | 5  | 21% |
| Other | 0  | 0%  |
| Total | 24 |     |
|       |    |     |

|       | Supervisor | Non-Supervisor | Total |
|-------|------------|----------------|-------|
| White | 19         | 41             | 60    |
| Black | 5          | 9              | 14    |
| Other | 0          | 1              | 1     |
| Total | 24         | 51             | 75    |