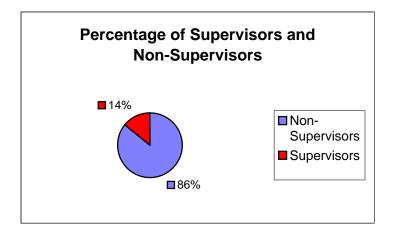

| Non-Supervisors | 21 | 91% |
|-----------------|----|-----|
| Supervisors     | 2  | 9%  |
| Total           | 23 |     |

|       | Employees | Supervisors |     |
|-------|-----------|-------------|-----|
| White | 375       | 94          | 25% |
| Black | 260       | 38          | 15% |
| Other | 23        | 2           | 9%  |
| Total | 658       | 134         | 20% |