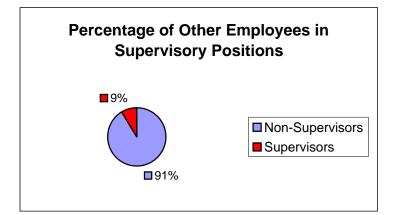

| Non-Supervisors | 21 | 91% |
|-----------------|----|-----|
| Supervisors     | 2  | 9%  |
| Total           | 23 |     |

|       | Employees | Supervisors |     |
|-------|-----------|-------------|-----|
| White | 375       | 94          | 25% |
| Black | 260       | 38          | 15% |
| Other | 23        | 2           | 9%  |
| Total | 658       | 134         | 20% |