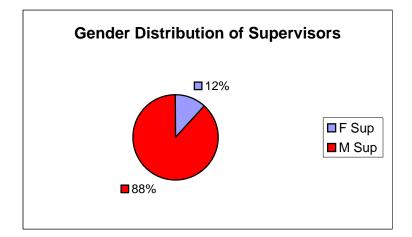

#### 4 - Gender Distribution of Town Employees December 2005

| Male   | 458 | 70% |
|--------|-----|-----|
| Female | 200 | 30% |
| Total  | 658 |     |

| Male   | 92  | 69% |
|--------|-----|-----|
| Female | 42  | 31% |
| Total  | 134 |     |

#### 14 - Distribution of All Town Employees by Gender December 2005

| Female | 200 | 30% |
|--------|-----|-----|
| Male   | 458 | 70% |
| Total  | 658 |     |

| Female | 158 | 30% |
|--------|-----|-----|
| Male   | 366 | 70% |
| Total  | 524 |     |

| Female | 42  | 31% |
|--------|-----|-----|
| Male   | 92  | 69% |
| Total  | 134 |     |

|                 | Male | Female |
|-----------------|------|--------|
| Non-Supervisors | 366  | 158    |
| Supervisors     | 92   | 42     |
| Total           | 458  | 200    |