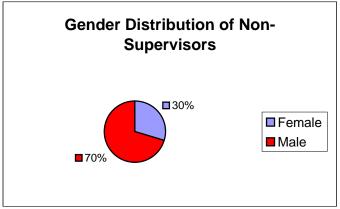

#### 4 - Gender Distribution of Town Employees December 2005

| Male   | 458 | 70% |
|--------|-----|-----|
| Female | 200 | 30% |
| Total  | 658 |     |

| Male   | 92  | 69% |
|--------|-----|-----|
| Female | 42  | 31% |
| Total  | 134 |     |

|       | Male | Female | M Sup | F Sup | Total |
|-------|------|--------|-------|-------|-------|
| White | 193  | 88     | 66    | 28    | 375   |
| Black | 158  | 64     | 25    | 13    | 260   |
| Other | 15   | 6      | 1     | 1     | 23    |
| Total | 366  | 158    | 92    | 42    | 658   |