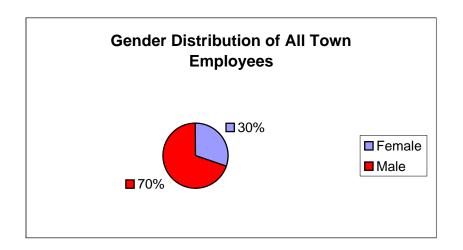

#### 4 - Gender Distribution of Town Employees December 2005

| Male   | 458 | 70% |
|--------|-----|-----|
| Female | 200 | 30% |
| Total  | 658 |     |

| Male   | 92  | 69% |
|--------|-----|-----|
| Female | 42  | 31% |
| Total  | 134 |     |

#### 14 - Distribution of All Town Employees by Gender December 2005

| Female | 200 | 30% |
|--------|-----|-----|
| Male   | 458 | 70% |
| Total  | 658 |     |

| Female | 158 | 30% |
|--------|-----|-----|
| Male   | 366 | 70% |
| Total  | 524 |     |