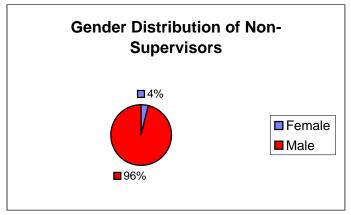

#### 4 - Gender Distribution of Town Employees December 2005

| Male   | 458 | 70% |
|--------|-----|-----|
| Female | 200 | 30% |
| Total  | 658 |     |

| Male   | 92  | 69% |
|--------|-----|-----|
| Female | 42  | 31% |
| Total  | 134 |     |