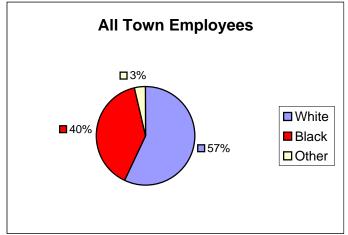

| Town Emp |     |     |
|----------|-----|-----|
|          |     |     |
| White    | 375 | 57% |
| Black    | 260 | 40% |
| Other    | 23  | 3%  |
| Total    | 658 | ·   |

| Town Sup  |    |     |
|-----------|----|-----|
|           |    |     |
| White     | 94 | 70% |
| Black 38  |    | 28% |
| Other     | 2  | 1%  |
| Total 134 |    |     |

Population Data Source: North Carolina State Demographics Unit \*The Other category includes American Indian or Alaskan Native, Asian or Pacific

\*The Other category includes American Indian or Alaskan Native, Asian or Pacific Islander, and Hispanic persons as defined by the Equal Opportunity Commission.