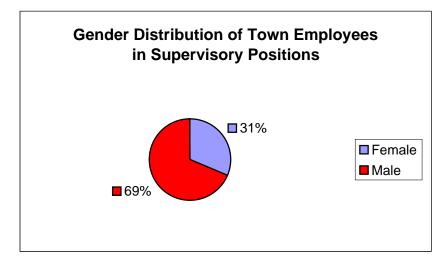

| Town Sup  |     |     |
|-----------|-----|-----|
|           |     |     |
| Female 42 |     | 31% |
| Male      | 92  | 69% |
| Total     | 134 |     |

Population Data Source: North Carolina State Demographics Unit

| Female | 42  | 31% |
|--------|-----|-----|
| Male   | 92  | 69% |
| Total  | 134 |     |

|                 | Male | Female |
|-----------------|------|--------|
| Non-Supervisors | 366  | 158    |
| Supervisors     | 92   | 42     |
| Total           | 458  | 200    |