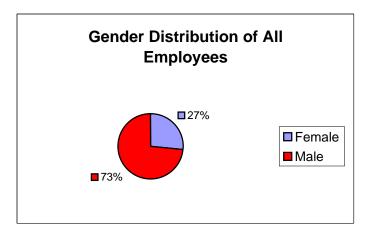

#### 4 - Gender Distribution of Town Employees December 2005

| Male   | 458 | 70% |
|--------|-----|-----|
| Female | 200 | 30% |
| Total  | 658 |     |

| Male   | 92  | 69% |
|--------|-----|-----|
| Female | 42  | 31% |
| Total  | 134 |     |

|       | Male | Female | M Sup | F Sup | Total |
|-------|------|--------|-------|-------|-------|
| White | 193  | 88     | 66    | 28    | 375   |
| Black | 158  | 64     | 25    | 13    | 260   |
| Other | 15   | 6      | 1     | 1     | 23    |
| Total | 366  | 158    | 92    | 42    | 658   |