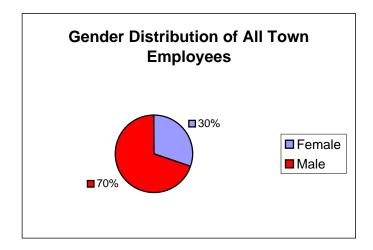

#### 4 - Gender Distribution of Town Employees December 2005

| Male   | 458 | 70% |
|--------|-----|-----|
| Female | 200 | 30% |
| Total  | 658 |     |

| Male   | 92  | 69% |
|--------|-----|-----|
| Female | 42  | 31% |
| Total  | 134 |     |

| Recruitme |     |
|-----------|-----|
|           |     |
| Female    | 52% |
| Male      | 48% |
| Total     |     |

| All Town Employees |     |     |  |  |
|--------------------|-----|-----|--|--|
|                    |     |     |  |  |
| Female             | 200 | 30% |  |  |
| Male               | 458 | 70% |  |  |
| Total              | 658 |     |  |  |