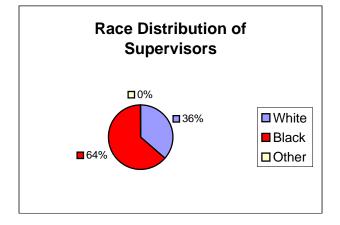

#### 3 - Race Distribution of Town Employees December 2005

| White | 375 | 56% |
|-------|-----|-----|
| Black | 260 | 41% |
| Other | 23  | 3%  |
| Total | 658 |     |

| White | 94  | 70% |
|-------|-----|-----|
| Black | 38  | 28% |
| Other | 2   | 1%  |
| Total | 134 |     |

|       | Male | Female | M Sup | F Sup | Total |
|-------|------|--------|-------|-------|-------|
| White | 193  | 88     | 66    | 28    | 375   |
| Black | 158  | 64     | 25    | 13    | 260   |
| Other | 15   | 6      | 1     | 1     | 23    |
| Total | 366  | 158    | 92    | 42    | 658   |