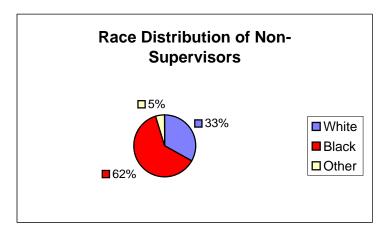

| White | 34  | 33% |
|-------|-----|-----|
| Black | 64  | 62% |
| Other | 5   | 5%  |
| Total | 103 |     |

| White | 13 | 76% |
|-------|----|-----|
| Black | 4  | 24% |
| Other | 0  | 0   |
| Total | 17 |     |