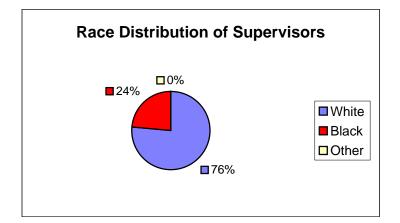

| Town Emp |     |     |
|----------|-----|-----|
|          |     |     |
| White    | 375 | 57% |
| Black    | 260 | 40% |
| Other    | 23  | 3%  |
| Total    | 658 | ·   |

| Town Sup  |    |     |
|-----------|----|-----|
|           |    |     |
| White     | 94 | 70% |
| Black 38  |    | 28% |
| Other     | 2  | 1%  |
| Total 134 |    |     |