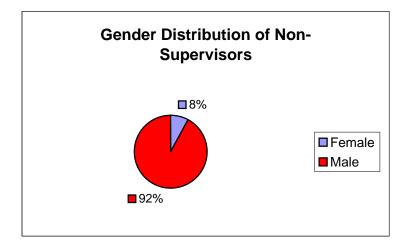

#### 4 - Gender Distribution of Town Employees December 2005

| Male   | 458 | 70% |
|--------|-----|-----|
| Female | 200 | 30% |
| Total  | 658 |     |

| Male   | 92  | 69% |
|--------|-----|-----|
| Female | 42  | 31% |
| Total  | 134 |     |

#### 14 - Distribution of All Town Employees by Gender December 2005

| Female | 200 | 30% |
|--------|-----|-----|
| Male   | 458 | 70% |
| Total  | 658 |     |

| Female | 158 | 30% |
|--------|-----|-----|
| Male   | 366 | 70% |
| Total  | 524 |     |