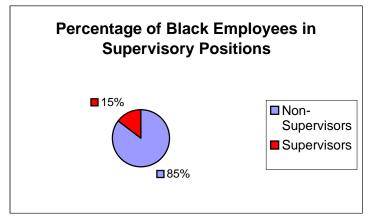

#### 13 - Distribution of All Town Employees by Race December 2005

| Non-Supervisors | 281 | 75% |
|-----------------|-----|-----|
| Supervisors     | 94  | 25% |
| Total           | 375 |     |

| Non-Supervisors | 222 | 85% |
|-----------------|-----|-----|
| Supervisors     | 38  | 15% |
| Total           | 260 |     |

| Non-Supervisors | 21 | 91% |
|-----------------|----|-----|
| Supervisors     | 2  | 9%  |
| Total           | 23 |     |

|       | Employees | Supervisors |     |
|-------|-----------|-------------|-----|
| White | 375       | 94          | 25% |
| Black | 260       | 38          | 15% |
| Other | 23        | 2           | 9%  |
| Total | 658       | 134         | 20% |