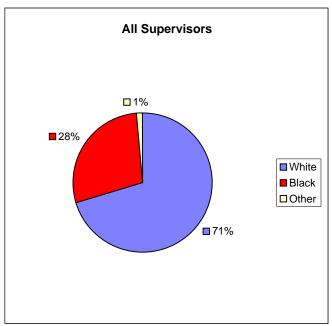

#### 3 - Race Distribution of Town Employees December 2005

| White | 375 | 56% |
|-------|-----|-----|
| Black | 260 | 41% |
| Other | 23  | 3%  |
| Total | 658 |     |

| White | 94  | 70% |
|-------|-----|-----|
| Black | 38  | 28% |
| Other | 2   | 1%  |
| Total | 134 |     |