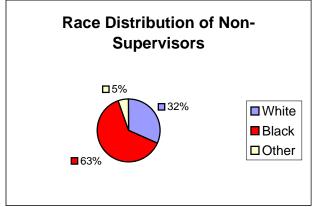

#### 3 - Race Distribution of Town Employees December 2005

| White | 375 | 56% |
|-------|-----|-----|
| Black | 260 | 41% |
| Other | 23  | 3%  |
| Total | 658 |     |

| White | 94  | 70% |
|-------|-----|-----|
| Black | 38  | 28% |
| Other | 2   | 1%  |
| Total | 134 |     |

|       | Male | Female | M Sup | F Sup | Total |
|-------|------|--------|-------|-------|-------|
| White | 193  | 88     | 66    | 28    | 375   |
| Black | 158  | 64     | 25    | 13    | 260   |
| Other | 15   | 6      | 1     | 1     | 23    |
| Total | 366  | 158    | 92    | 42    | 658   |