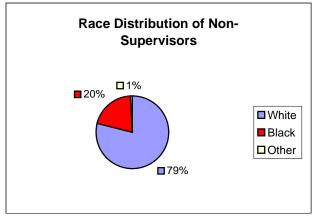

#### 3 - Race Distribution of Town Employees December 2005

| White | 375 | 56% |
|-------|-----|-----|
| Black | 260 | 41% |
| Other | 23  | 3%  |
| Total | 658 |     |

| White | 94  | 70% |
|-------|-----|-----|
| Black | 38  | 28% |
| Other | 2   | 1%  |
| Total | 134 |     |

|       | Male | Female | M Sup | F Sup | Total |
|-------|------|--------|-------|-------|-------|
| White | 193  | 88     | 66    | 28    | 375   |
| Black | 158  | 64     | 25    | 13    | 260   |
| Other | 15   | 6      | 1     | 1     | 23    |
| Total | 366  | 158    | 92    | 42    | 658   |