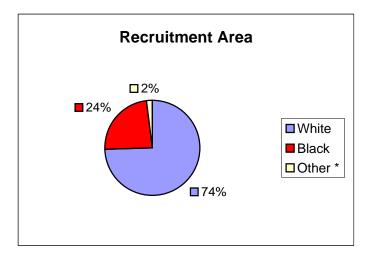

# 1 - Comparison of Race Distribution of Town Employees and Supervisors to Race Distribution of Population in a Five County Area (Orange, Durham, Wake, Alamance and Chatham Counties) December 2005

| Recruitme |     |  |  |  |
|-----------|-----|--|--|--|
|           |     |  |  |  |
| White     | 74% |  |  |  |
| Black     | 24% |  |  |  |
| Other *   | 2%  |  |  |  |
| Total     |     |  |  |  |

Population Data Source: North Carolina State Demographics Unit \*The Other category includes American Indian or Alaskan Native, Asian or Pacific

\*The Other category includes American Indian or Alaskan Native, Asian or Pacific Islander, and Hispanic persons as defined by the Equal Opportunity Commission.