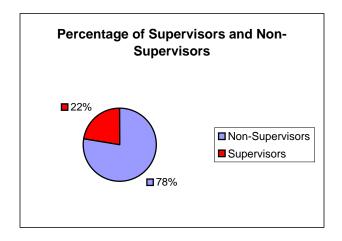

#### 13 - Distribution of All Town Employees by Race December 2005

| Non-Supervisors | 281 | 75% |
|-----------------|-----|-----|
| Supervisors     | 94  | 25% |
| Total           | 375 |     |

| Non-Supervisors | 222 | 85% |
|-----------------|-----|-----|
| Supervisors     | 38  | 15% |
| Total           | 260 |     |

| Non-Supervisors | 21 | 91% |
|-----------------|----|-----|
| Supervisors     | 2  | 9%  |
| Total           | 23 |     |

|       | Employees | Supervisors |     |
|-------|-----------|-------------|-----|
| White | 375       | 94          | 25% |
| Black | 260       | 38          | 15% |
| Other | 23        | 2           | 9%  |
| Total | 658       | 134         | 20% |