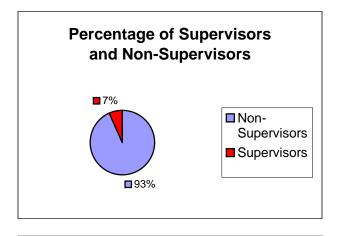

| Non-Supervisors | 21 | 91% |
|-----------------|----|-----|
| Supervisors     | 2  | 9%  |
| Total           | 23 |     |

|       | Employees | Supervisors |     |
|-------|-----------|-------------|-----|
| White | 375       | 94          | 25% |
| Black | 260       | 38          | 15% |
| Other | 23        | 2           | 9%  |
| Total | 658       | 134         | 20% |