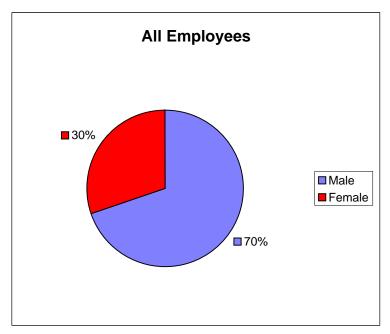

#### 4 - Gender Distribution of Town Employees December 2005

| Male   | 458 | 70% |
|--------|-----|-----|
| Female | 200 | 30% |
| Total  | 658 |     |

| Male   | 92  | 69% |
|--------|-----|-----|
| Female | 42  | 31% |
| Total  | 134 |     |