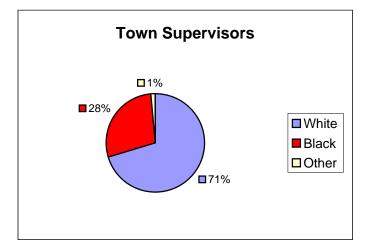

| Town Emp |     |     |
|----------|-----|-----|
|          |     |     |
| White    | 375 | 57% |
| Black    | 260 | 40% |
| Other    | 23  | 3%  |
| Total    | 658 | ·   |

| Town Sup  |    |     |
|-----------|----|-----|
|           |    |     |
| White     | 94 | 70% |
| Black 38  |    | 28% |
| Other     | 2  | 1%  |
| Total 134 |    |     |

Population Data Source: North Carolina State Demographics Unit \*The Other category includes American Indian or Alaskan Native, Asian or Pacific

\*The Other category includes American Indian or Alaskan Native, Asian or Pacific Islander, and Hispanic persons as defined by the Equal Opportunity Commission.