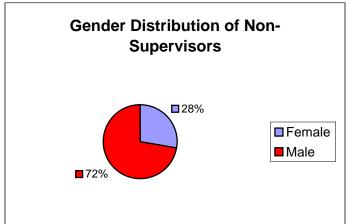

#### 4 - Gender Distribution of Town Employees December 2005

| Male   | 458 | 70% |
|--------|-----|-----|
| Female | 200 | 30% |
| Total  | 658 |     |

| Male   | 92  | 69% |
|--------|-----|-----|
| Female | 42  | 31% |
| Total  | 134 |     |

|       | Male | Female | M Sup | F Sup | Total |
|-------|------|--------|-------|-------|-------|
| White | 193  | 88     | 66    | 28    | 375   |
| Black | 158  | 64     | 25    | 13    | 260   |
| Other | 15   | 6      | 1     | 1     | 23    |
| Total | 366  | 158    | 92    | 42    | 658   |