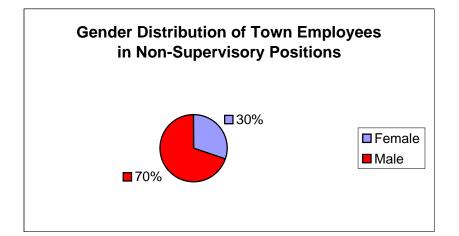

#### 14 - Distribution of All Town Employees by Gender December 2005

| Female | 200 | 30% |
|--------|-----|-----|
| Male   | 458 | 70% |
| Total  | 658 |     |

| Female | 158 | 30% |
|--------|-----|-----|
| Male   | 366 | 70% |
| Total  | 524 |     |

| Female | 42  | 31% |
|--------|-----|-----|
| Male   | 92  | 69% |
| Total  | 134 |     |

|                 | Male | Female |
|-----------------|------|--------|
| Non-Supervisors | 366  | 158    |
| Supervisors     | 92   | 42     |
| Total           | 458  | 200    |