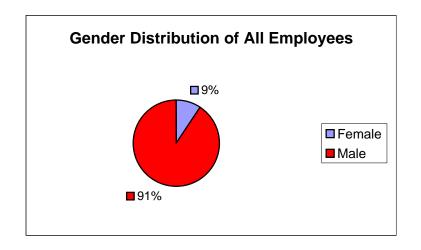

#### 4 - Gender Distribution of Town Employees December 2005

| Male   | 458 | 70% |
|--------|-----|-----|
| Female | 200 | 30% |
| Total  | 658 |     |

| Male   | 92  | 69% |
|--------|-----|-----|
| Female | 42  | 31% |
| Total  | 134 |     |

#### 14 - Distribution of All Town Employees by Gender December 2005

| Female | 200 | 30% |
|--------|-----|-----|
| Male   | 458 | 70% |
| Total  | 658 |     |

| Female | 158 | 30% |
|--------|-----|-----|
| Male   | 366 | 70% |
| Total  | 524 |     |