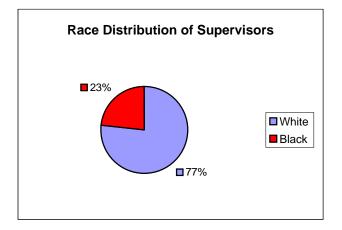

#### 3 - Race Distribution of Town Employees December 2005

| White | 375 | 56% |
|-------|-----|-----|
| Black | 260 | 41% |
| Other | 23  | 3%  |
| Total | 658 |     |

| White | 94  | 70% |
|-------|-----|-----|
| Black | 38  | 28% |
| Other | 2   | 1%  |
| Total | 134 |     |

|       | Male | Female | M Sup | F Sup | Total |
|-------|------|--------|-------|-------|-------|
| White | 193  | 88     | 66    | 28    | 375   |
| Black | 158  | 64     | 25    | 13    | 260   |
| Other | 15   | 6      | 1     | 1     | 23    |
| Total | 366  | 158    | 92    | 42    | 658   |