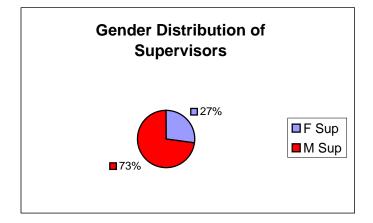

#### 4 - Gender Distribution of Town Employees December 2005

| Male   | 458 | 70% |
|--------|-----|-----|
| Female | 200 | 30% |
| Total  | 658 |     |

| Male   | 92  | 69% |
|--------|-----|-----|
| Female | 42  | 31% |
| Total  | 134 |     |

| Female | 42  | 31% |
|--------|-----|-----|
| Male   | 92  | 69% |
| Total  | 134 |     |

|                 | Male | Female |
|-----------------|------|--------|
| Non-Supervisors | 366  | 158    |
| Supervisors     | 92   | 42     |
| Total           | 458  | 200    |