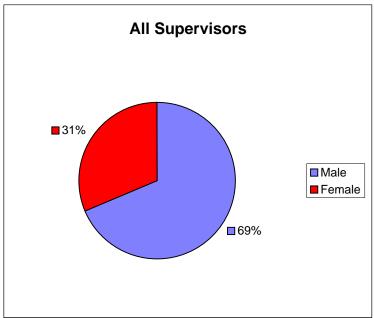

| Town Sup  |     |     |
|-----------|-----|-----|
|           |     |     |
| Female 42 |     | 31% |
| Male      | 92  | 69% |
| Total     | 134 |     |

Population Data Source: North Carolina State Demographics Unit