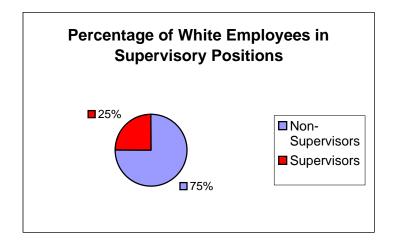

#### 13 - Distribution of All Town Employees by Race December 2005

| Non-Supervisors | 281 | 75% |
|-----------------|-----|-----|
| Supervisors     | 94  | 25% |
| Total           | 375 |     |

| Non-Supervisors | 222 | 85% |
|-----------------|-----|-----|
| Supervisors     | 38  | 15% |
| Total           | 260 |     |

| Non-Supervisors | 21 | 91% |
|-----------------|----|-----|
| Supervisors     | 2  | 9%  |
| Total           | 23 |     |

|       | Employees | Supervisors |     |
|-------|-----------|-------------|-----|
| White | 375       | 94          | 25% |
| Black | 260       | 38          | 15% |
| Other | 23        | 2           | 9%  |
| Total | 658       | 134         | 20% |