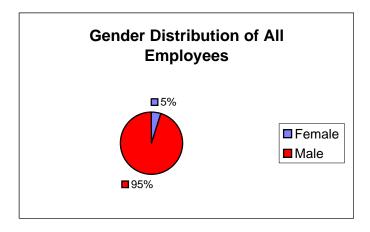

#### 4 - Gender Distribution of Town Employees December 2005

| Male   | 458 | 70% |
|--------|-----|-----|
| Female | 200 | 30% |
| Total  | 658 |     |

| Male   | 92  | 69% |
|--------|-----|-----|
| Female | 42  | 31% |
| Total  | 134 |     |