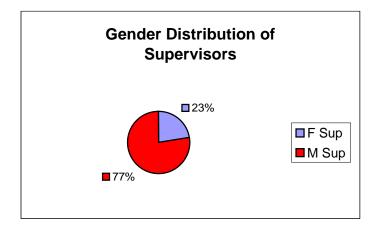

| Town Sup  |     |     |
|-----------|-----|-----|
|           |     |     |
| Female 42 |     | 31% |
| Male      | 92  | 69% |
| Total     | 134 |     |

Population Data Source: North Carolina State Demographics Unit