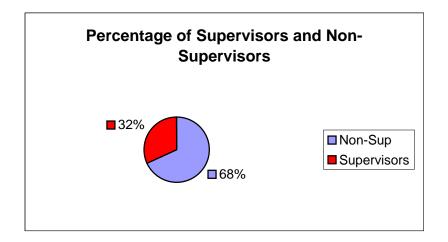

#### 13 - Distribution of All Town Employees by Race December 2005

| Non-Supervisors | 281 | 75% |
|-----------------|-----|-----|
| Supervisors     | 94  | 25% |
| Total           | 375 |     |

| Non-Supervisors | 222 | 85% |
|-----------------|-----|-----|
| Supervisors     | 38  | 15% |
| Total           | 260 |     |

| Non-Supervisors | 21 | 91% |
|-----------------|----|-----|
| Supervisors     | 2  | 9%  |
| Total           | 23 |     |

|       | Employees | Supervisors |     |
|-------|-----------|-------------|-----|
| White | 375       | 94          | 25% |
| Black | 260       | 38          | 15% |
| Other | 23        | 2           | 9%  |
| Total | 658       | 134         | 20% |