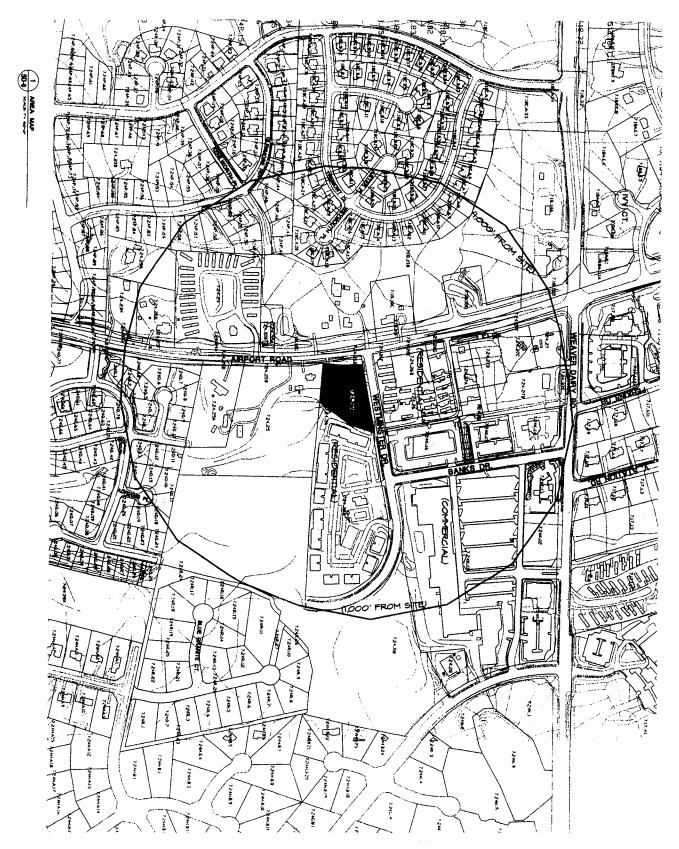

I, Sherry Rucker, am the Owner of the property on the southeast corner of Westminster Road and Martin Luther King, Jr. Boulevard. The property currently has a single story, wood frame dwelling on it. I want to develop the property to its highest and best use. I have several different groups interested in leasing space at that location.

SHEET CONTENTS

PROPOSED NEW CONSTRUCTION OF: WESTMINSTER OFFICE BUILDING ARPORT ROAD AT WESTMINSTER DR. CHAPEL HILL. NORTH CAROLINA

AREA MAP