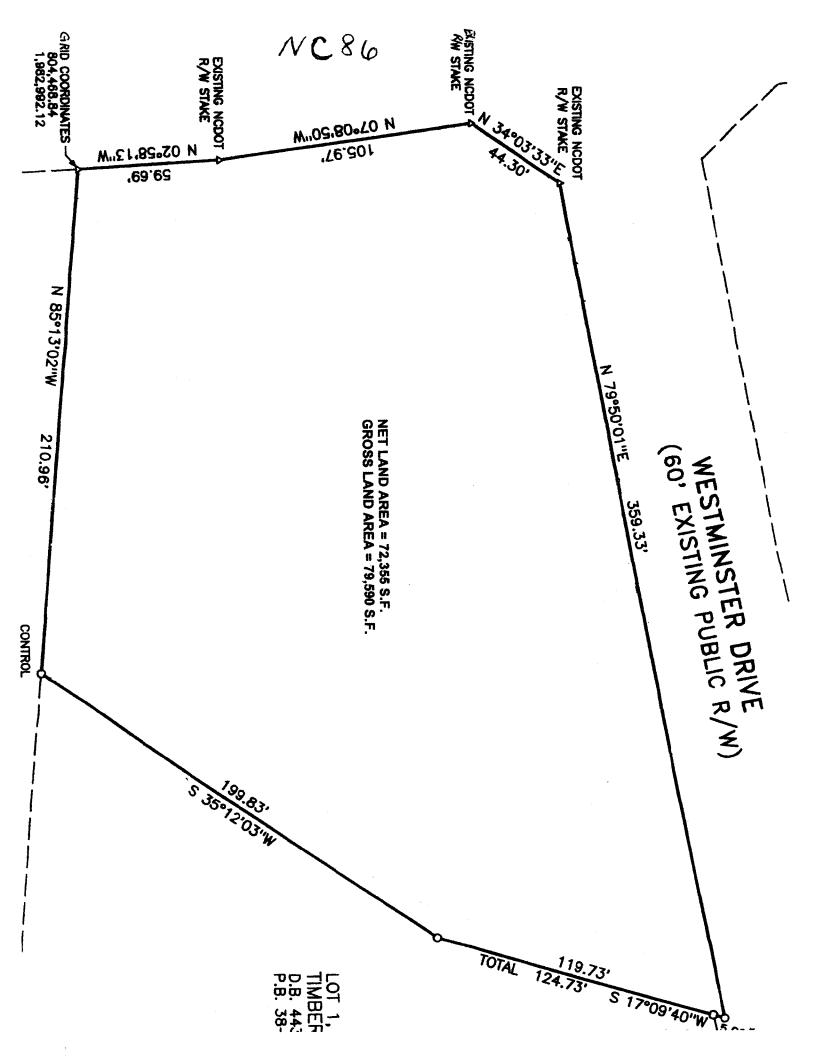

Request for Concept Plan Review By the Chapel Hill Town Council

21 February 2006

Mr. Mayor and Honorable Members of the Town Council for the Town of Chapel Hill:

Re: TIMB# 7.24..26A and 7.24..56 (approx. 1.6 acres)

I, Sherry Rucker, am the Owner of the property on the southeast corner of Westminster Road and Martin Luther King, Jr. Boulevard. The property currently has a single story, wood frame dwelling on it. I want to develop the property to its highest and best use. I have several different groups interested in leasing space at that location.