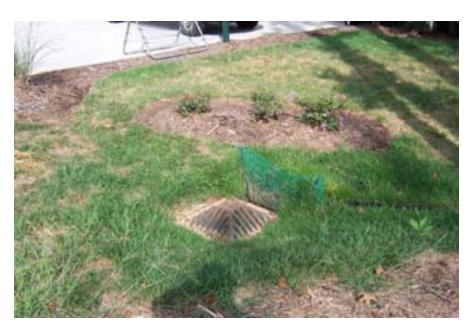

Photo 5 – Roof drain outlet from 408 Simerville Rd home.

Photo 7 – Looking "upstream" along side drainage ditch on private property.

Photo 6 – Closer view of outlet

Photo 8 – Yard inlet at terminus of side drainage ditch