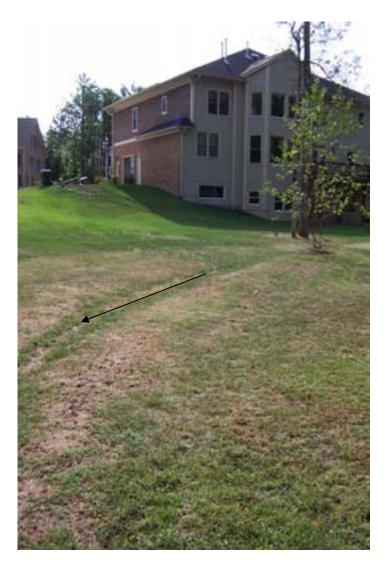

Photo 2 – Arrow indicates location of roof drain lines from 412 and 410 Simerville Rd, across Ms. Brown's property.

Photo 3 – Roof drain outlets from 412 and 410 Simerville Rd at side drainage ditch.

Photo 4 – Closer view of outlets