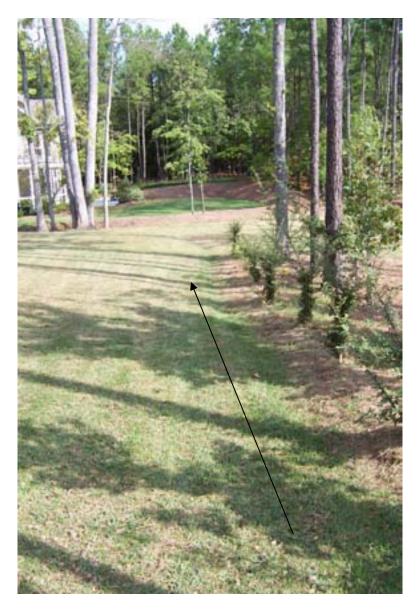

Photo 1 – Looking toward side drainage ditch along a drainage swale in Ms. Brown's yard. Arrow indicates direction of drainage. Roof drain lines from homes at 412 and 410 Simerville Rd come in from right, just past the natural area.