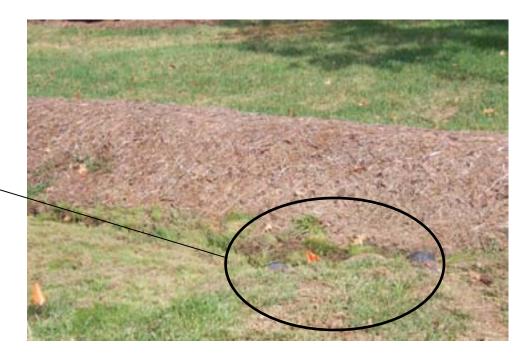

Photo 2 – Arrow indicates location of roof drain lines from 412 and 410 Simerville Rd, across Ms. Brown's property.

Photo 3 – Roof drain outlets from 412 and 410 Simerville Rd at side drainage ditch.

Photo 4 – Closer view of outlets

Photo 5 – Roof drain outlet from 408 Simerville Rd home.

Photo 7 – Looking "upstream" along side drainage ditch on private property.

Photo 6 – Closer view of outlet

Photo 8 – Yard inlet at terminus of side drainage ditch