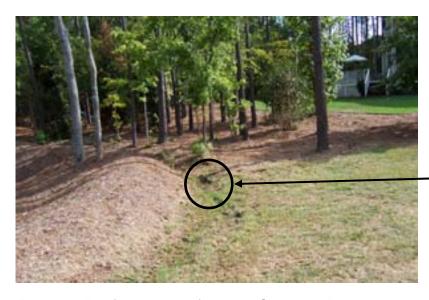

Photo 1 – Looking toward side drainage ditch along a drainage swale in Ms. Brown's yard. Arrow indicates direction of drainage. Roof drain lines from homes at 412 and 410 Simerville Rd come in from right, just past the natural area.