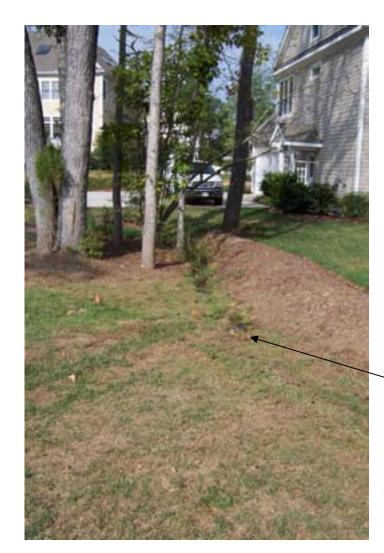

Photo 2 – Arrow indicates location of roof drain lines from 412 and 410 Simerville Rd, across Ms. Brown's property.

Photo 3 – Roof drain outlets from 412 and 410 Simerville Rd at side drainage ditch.

Photo 4 – Closer view of outlets