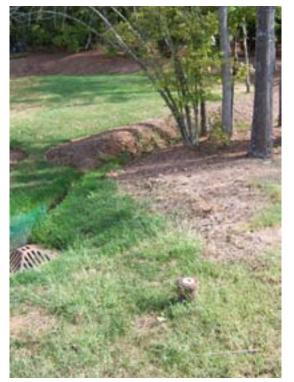

Photo 2 – Arrow indicates location of roof drain lines from 412 and 410 Simerville Rd, across Ms. Brown's property.

Photo 3 – Roof drain outlets from 412 and 410 Simerville Rd at side drainage ditch.

Photo 4 – Closer view of outlets