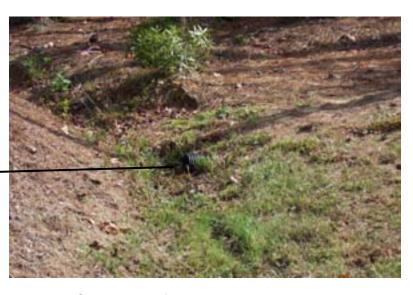

Photo 2 – Arrow indicates location of roof drain lines from 412 and 410 Simerville Rd, across Ms. Brown's property.

Photo 3 – Roof drain outlets from 412 and 410 Simerville Rd at side drainage ditch.

Photo 4 – Closer view of outlets