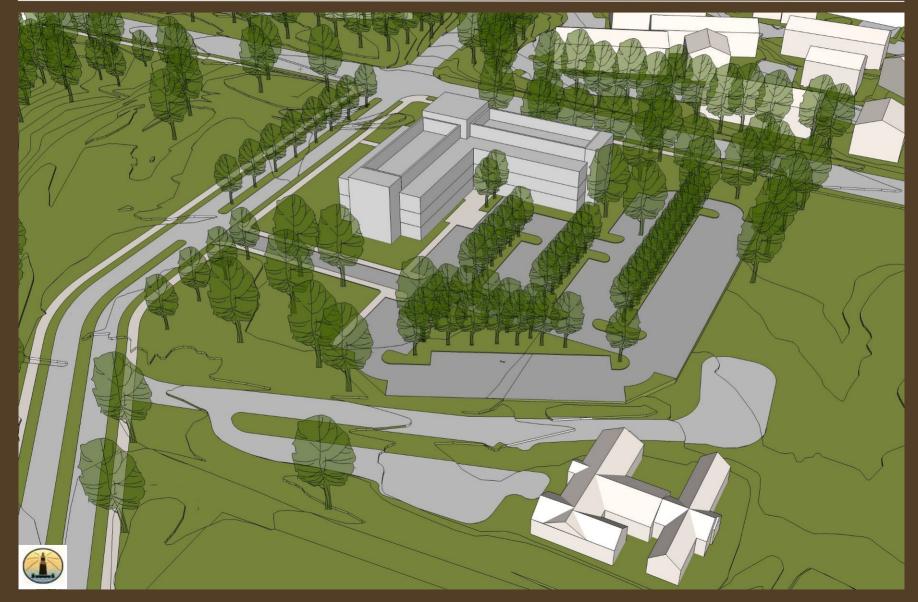

Carolina North – 15 year scenario



### Proposed Site – Existing Conditions











#### Proposed Site – Site Analysis



SITE ANALYSIS 15 AUGUST 2007 INNOVATION CENTER AT CAROLINA NORTH

THE UNIVERSITY OF NORTH CAROLINA
CHAPEL HILL, NORTH CAROLINA







### Proposed Site – Existing Conditions



View of OCSW-South of Road



View of entrance roads







View of Orange County Public Works



View of Chapel Hill Transit building



View of Orange County Animal Shelter







CONCEPTUAL PLAN 15 AUGUST 2007 INNOVATION CENTER AT CAROLINA NORTH

THE UNIVERSITY OF NORTH CAROLINA CHAPEL HILL, NORTH CAROLINA



#### Concept Plan – Massing Elevations







THE UNIVERSITY OF NORTH CAROLINA CHAPEL HILL, NORTH CAROLINA



# Concept Plan – Building Massing



# Concept Plan – Building Massing



# Roof & Landscape Plan









## Board of Trustees Preliminary Review