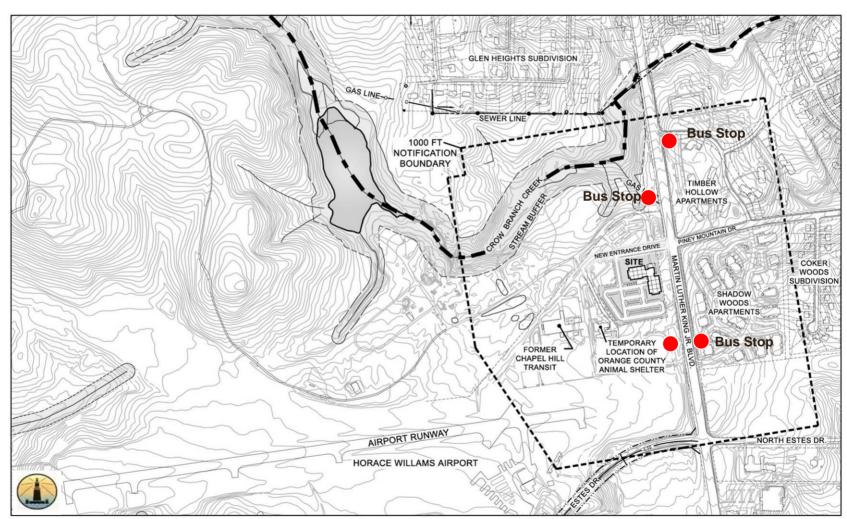

#### Proposed Site – Existing Conditions

**EXISTING CONDITIONS**LOCATION / NEIGHBORHOOD CONTEXT MAP 15 AUGUST 2007

**INNOVATION CENTER AT CAROLINA NORTH** 

THE UNIVERSITY OF NORTH CAROLINA CHAPEL HILL, NORTH CAROLINA

### Proposed Site – Existing Conditions