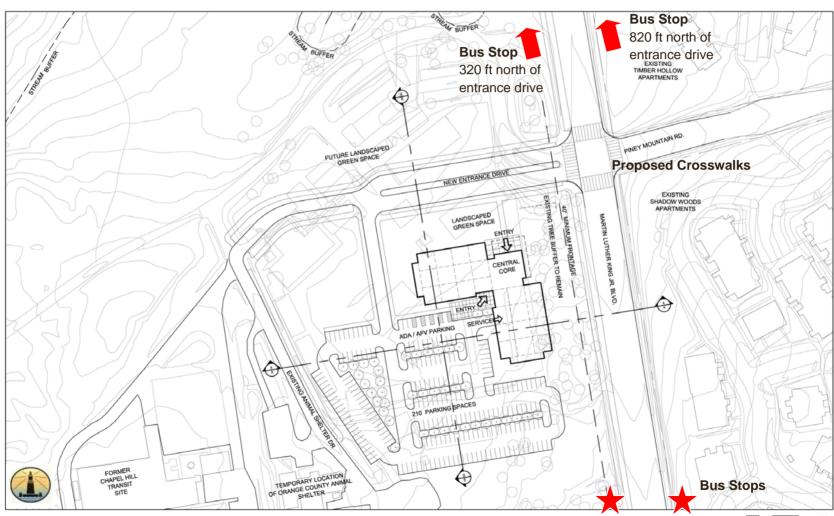

#### Proposed Site – Site Analysis

SITE ANALYSIS 15 AUGUST 2007 INNOVATION CENTER AT CAROLINA NORTH

THE UNIVERSITY OF NORTH CAROLINA
CHAPEL HILL, NORTH CAROLINA