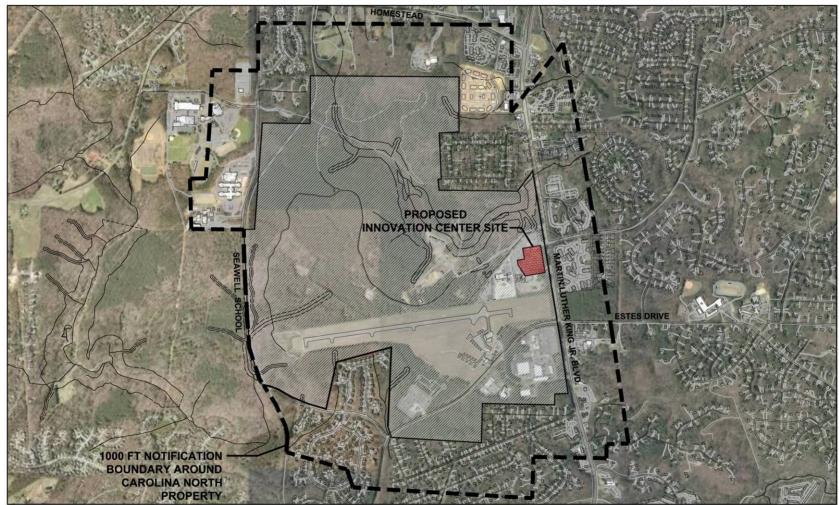

#### Proposed Site – Existing Conditions

**EXISTING CONDITIONS**LOCATION / NEIGHBORHOOD CONTEXT MAP 15 AUGUST 2007

**INNOVATION CENTER AT CAROLINA NORTH** 

THE UNIVERSITY OF NORTH CAROLINA CHAPEL HILL, NORTH CAROLINA

### Proposed Site – Existing Conditions