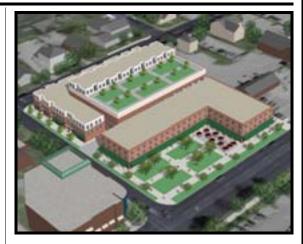

Computer illustration of concept

**Public Spaces:** Public space situated on Franklin Street in front of "L"-shaped building

## ILLUSTRATION: TOWN PARKING LOT NUMBER 5 CONCEPT "5D"