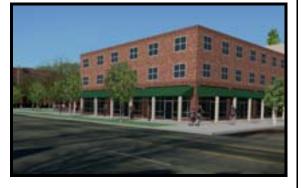

#### Other Features

- Vehicular access for garage off Church Street at mid-block and off Rosemary Street on northeast corner off site
- Wide sidewalks on Church Street, Rosemary Street

Computer illustration showing street-level view of public space and building, seen from Franklin Street at Church Street looking north.

## ILLUSTRATION: TOWN PARKING LOT NUMBER 5 CONCEPT "5D"