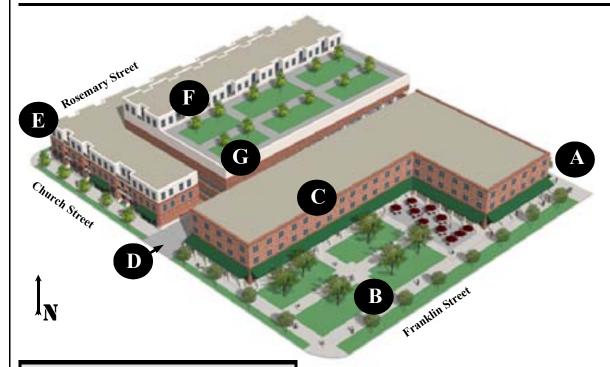

### **KEY**

- **A. Pedestrian walkway** off Franklin Street through to Rosemary Street
- B. Gathering space on Franklin Street
- C. 3-story mixed-use building, retail on street level with offices above
- D Access into interior garage off Church Street
- E. Three-story building(s) fronting parking garage on Church, Rosemary Streets; street-level retail with residential above
- **F. Residential units** overlooking "green roof" of parking deck
- **G. Parking garage** screened on three sides by buildings