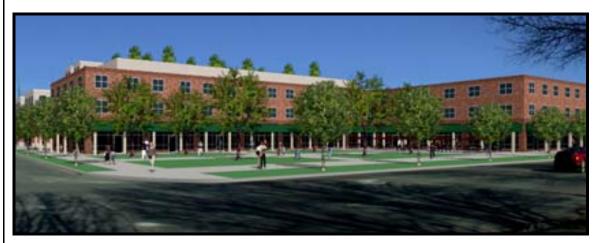

#### Other Features

- Vehicular access for garage off Church Street at mid-block and off Rosemary Street on northeast corner off site
- Wide sidewalks on Church Street, Rosemary Street

Computer illustration showing street-level view of public space and building, seen from Franklin Street at Church Street looking north.