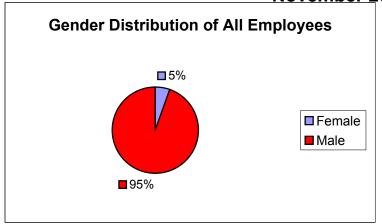

#### Gender Distribution of Town Employees November 2003

| Male   | 440 | 71% |
|--------|-----|-----|
| Female | 179 | 29% |
| Total  | 619 |     |

| Male   | 100 | 68% |
|--------|-----|-----|
| Female | 48  | 32% |
| Total  | 148 |     |