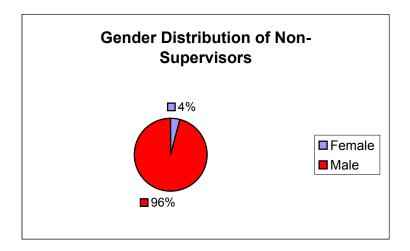

#### Gender Distribution of Town Employees November 2003

| Male   | 440 | 71% |
|--------|-----|-----|
| Female | 179 | 29% |
| Total  | 619 |     |

| Male   | 100 | 68% |
|--------|-----|-----|
| Female | 48  | 32% |
| Total  | 148 |     |