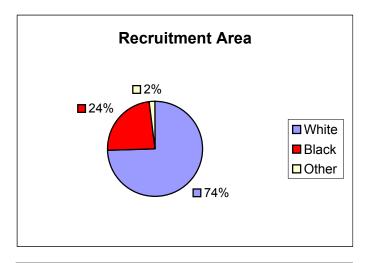

# Comparison of Race Distribution of Town Employees and Supervisors to Race Distribution of Population in a Five County Area (Orange, Durham, Wake, Alamance and Chatham Counties) November 2003

| Recruitme         |        |    |  |  |
|-------------------|--------|----|--|--|
|                   |        |    |  |  |
| White 630,882 74% |        |    |  |  |
| Black             | 24%    |    |  |  |
| Other *           | 16,797 | 2% |  |  |
| Total             |        |    |  |  |

Population Data Source: North Carolina State Demographics Unit \*The Other category includes American Indian or Alaskan Native, Asisan or Pacific

Islander, and Hispanic persons as defined by the Equal Opportunity Commission.