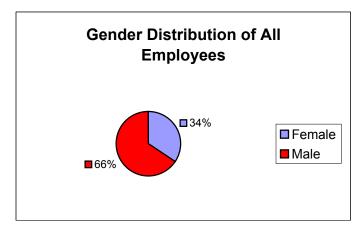

#### Gender Distribution of Town Employees November 2003

| Male   | 440 | 71% |
|--------|-----|-----|
| Female | 179 | 29% |
| Total  | 619 |     |

| Male   | 100 | 68% |
|--------|-----|-----|
| Female | 48  | 32% |
| Total  | 148 |     |