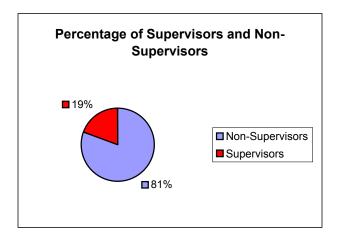

#### Distribution of All Town Employees by Race November 2003

| Non-Supervisors | 252 | 71% |
|-----------------|-----|-----|
| Supervisors     | 102 | 29% |
| Total           | 354 |     |

| Non-Supervisors | 207 | 83% |
|-----------------|-----|-----|
| Supervisors     | 43  | 17% |
| Total           | 250 |     |