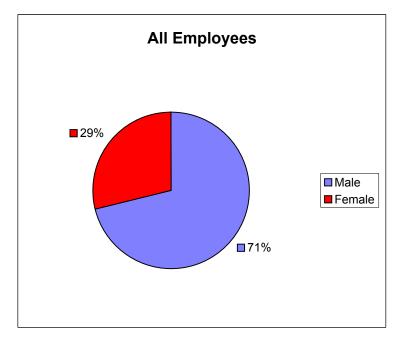

| All Town Employees |     |     |  |  |
|--------------------|-----|-----|--|--|
|                    |     |     |  |  |
| Female             | 179 | 29% |  |  |
| Male               | 440 | 71% |  |  |
| Total              | 619 |     |  |  |