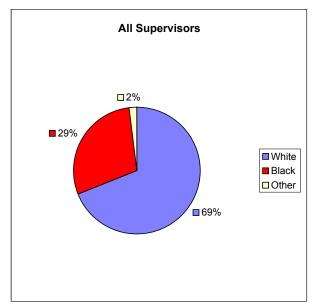

| Town Emp |     |     |
|----------|-----|-----|
|          |     |     |
| White    | 354 | 58% |
| Black    | 250 | 40% |
| Other    | 15  | 2%  |
| Total    | 619 |     |

| Town Sup  |  |     |
|-----------|--|-----|
|           |  |     |
| White 102 |  | 69% |
| Black 43  |  | 29% |
| Other 3   |  | 2%  |
| Total 148 |  |     |

### Race Distribution of Town Employees November 2003

| White | 354 | 58% |
|-------|-----|-----|
| Black | 250 | 40% |
| Other | 15  | 2%  |
| Total | 619 |     |

| White | 102 | 69% |
|-------|-----|-----|
| Black | 43  | 29% |
| Other | 3   | 2%  |
| Total | 148 |     |