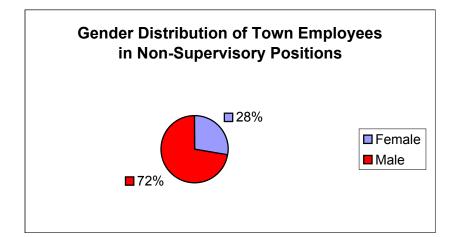

#### Distribution of All Town Employees by Gender November 2003

| Female | 179 | 29% |
|--------|-----|-----|
| Male   | 440 | 71% |
| Total  | 619 |     |

| Female | 131 | 28% |
|--------|-----|-----|
| Male   | 340 | 72% |
| Total  | 471 |     |