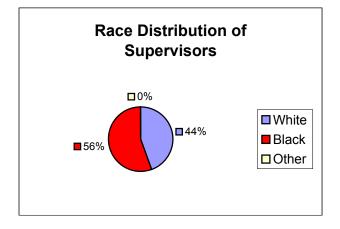

### Race Distribution of Town Employees November 2003

| White | 354 | 58% |
|-------|-----|-----|
| Black | 250 | 40% |
| Other | 15  | 2%  |
| Total | 619 |     |

| White | 102 | 69% |
|-------|-----|-----|
| Black | 43  | 29% |
| Other | 3   | 2%  |
| Total | 148 |     |