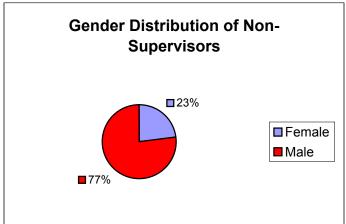

#### Distribution of All Town Employees by Race November 2003

| Non-Supervisors | 252 | 71% |
|-----------------|-----|-----|
| Supervisors     | 102 | 29% |
| Total           | 354 |     |

| Non-Supervisors | 207 | 83% |
|-----------------|-----|-----|
| Supervisors     | 43  | 17% |
| Total           | 250 |     |