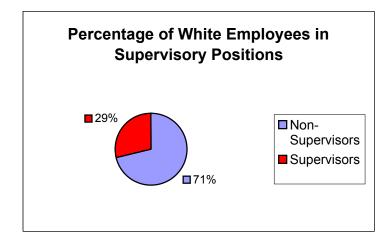

#### Distribution of All Town Employees by Race November 2003

| Non-Supervisors | 252 | 71% |
|-----------------|-----|-----|
| Supervisors     | 102 | 29% |
| Total           | 354 |     |

| Non-Supervisors | 207 | 83% |
|-----------------|-----|-----|
| Supervisors     | 43  | 17% |
| Total           | 250 |     |