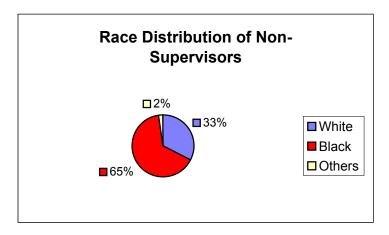

| Town Emp |     |     |
|----------|-----|-----|
|          |     |     |
| White    | 354 | 58% |
| Black    | 250 | 40% |
| Other    | 15  | 2%  |
| Total    | 619 |     |

| Town Sup  |  |     |
|-----------|--|-----|
|           |  |     |
| White 102 |  | 69% |
| Black 43  |  | 29% |
| Other 3   |  | 2%  |
| Total 148 |  |     |