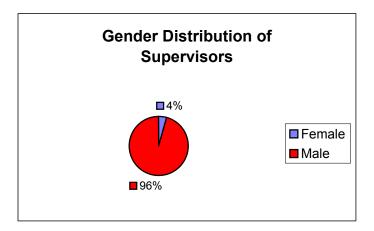

#### Gender Distribution of Town Employees November 2003

| Male   | 440 | 71% |
|--------|-----|-----|
| Female | 179 | 29% |
| Total  | 619 |     |

| Male   | 100 | 68% |
|--------|-----|-----|
| Female | 48  | 32% |
| Total  | 148 |     |