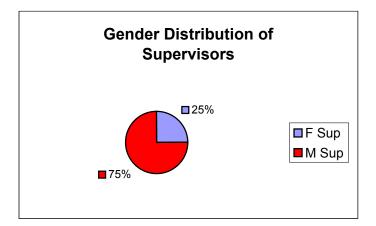

| Town Sup |     |     |
|----------|-----|-----|
|          |     |     |
| Female   | 48  | 32% |
| Male     | 100 | 68% |
| Total    | 148 | 0%  |

Population Data Source: North Carolina State Demographics Unit