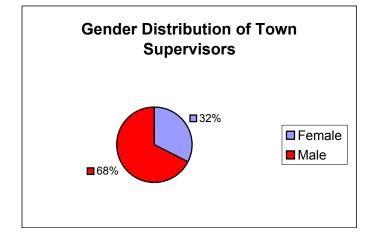

| Town Sup |     |     |
|----------|-----|-----|
|          |     |     |
| Female   | 48  | 32% |
| Male     | 100 | 68% |
| Total    | 148 | 0%  |

Population Data Source: North Carolina State Demographics Unit

#### Gender Distribution of Town Employees November 2003

| Male   | 440 | 71% |
|--------|-----|-----|
| Female | 179 | 29% |
| Total  | 619 |     |

| Male   | 100 | 68% |
|--------|-----|-----|
| Female | 48  | 32% |
| Total  | 148 |     |