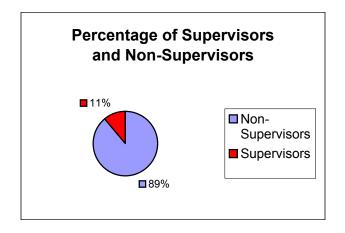

#### Distribution of All Town Employees by Race November 2003

| Non-Supervisors | 252 | 71% |
|-----------------|-----|-----|
| Supervisors     | 102 | 29% |
| Total           | 354 |     |

| Non-Supervisors | 207 | 83% |
|-----------------|-----|-----|
| Supervisors     | 43  | 17% |
| Total           | 250 |     |

| Non-Supervisors | 12 | 80% |
|-----------------|----|-----|
| Supervisors     | 3  | 20% |
| Total           | 15 |     |

|       | Employees | Supervisors |     |
|-------|-----------|-------------|-----|
| White | 354       | 102         | 29% |
| Black | 250       | 43          | 17% |
| Other | 15        | 3           | 20% |
| Total | 619       | 148         |     |