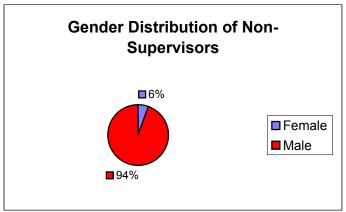

#### Gender Distribution of Town Employees November 2003

| Male   | 440 | 71% |
|--------|-----|-----|
| Female | 179 | 29% |
| Total  | 619 |     |

| Male   | 100 | 68% |
|--------|-----|-----|
| Female | 48  | 32% |
| Total  | 148 |     |