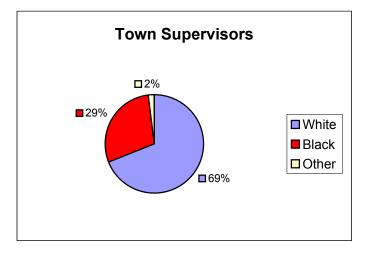

| Town Emp |     |     |
|----------|-----|-----|
|          |     |     |
| White    | 354 | 58% |
| Black    | 250 | 40% |
| Other    | 15  | 2%  |
| Total    | 619 |     |

| Town Sup  |  |     |
|-----------|--|-----|
|           |  |     |
| White 102 |  | 69% |
| Black 43  |  | 29% |
| Other 3   |  | 2%  |
| Total 148 |  |     |

Population Data Source: North Carolina State Demographics Unit \*The Other category includes American Indian or Alaskan Native, Asisan or Pacific

Islander, and Hispanic persons as defined by the Equal Opportunity Commission.