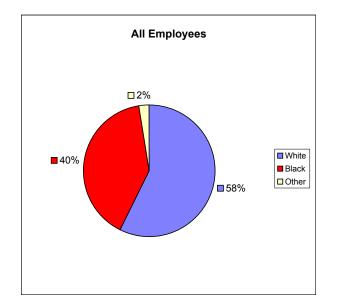

| Town Emp |     |     |
|----------|-----|-----|
|          |     |     |
| White    | 354 | 58% |
| Black    | 250 | 40% |
| Other    | 15  | 2%  |
| Total    | 619 |     |

| Town Sup  |  |     |
|-----------|--|-----|
|           |  |     |
| White 102 |  | 69% |
| Black 43  |  | 29% |
| Other 3   |  | 2%  |
| Total 148 |  |     |

### Race Distribution of Town Employees November 2003

| White | 354 | 58% |
|-------|-----|-----|
| Black | 250 | 40% |
| Other | 15  | 2%  |
| Total | 619 |     |

| White | 102 | 69% |
|-------|-----|-----|
| Black | 43  | 29% |
| Other | 3   | 2%  |
| Total | 148 |     |