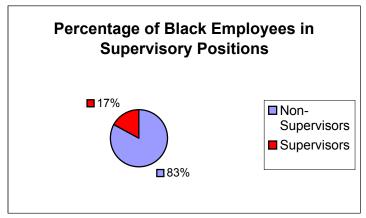

#### Distribution of All Town Employees by Race November 2003

| Non-Supervisors | 252 | 71% |
|-----------------|-----|-----|
| Supervisors     | 102 | 29% |
| Total           | 354 |     |

| Non-Supervisors | 207 | 83% |
|-----------------|-----|-----|
| Supervisors     | 43  | 17% |
| Total           | 250 |     |