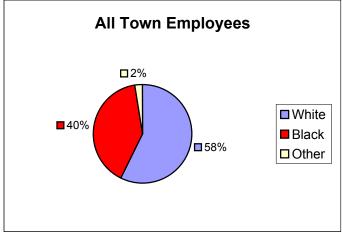

| Town Emp |     |     |
|----------|-----|-----|
|          |     |     |
| White    | 354 | 58% |
| Black    | 250 | 40% |
| Other    | 15  | 2%  |
| Total    | 619 |     |

| Town Sup  |  |     |
|-----------|--|-----|
|           |  |     |
| White 102 |  | 69% |
| Black 43  |  | 29% |
| Other 3   |  | 2%  |
| Total 148 |  |     |

Population Data Source: North Carolina State Demographics Unit \*The Other category includes American Indian or Alaskan Native, Asisan or Pacific

Islander, and Hispanic persons as defined by the Equal Opportunity Commission.