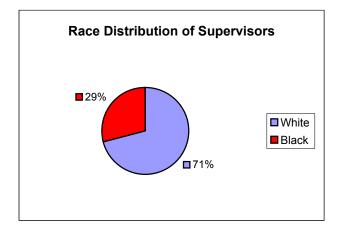

| White | 80  | 80% |
|-------|-----|-----|
| Black | 18  | 18% |
| Other | 2   | 2%  |
| Total | 100 |     |

| White | 17 | 71% |
|-------|----|-----|
| Black | 7  | 29% |
| Other | 0  |     |
| Total | 24 |     |

|       | Supervisor | Non-Supervisor | Total |
|-------|------------|----------------|-------|
| White | 17         | 80             | 97    |
| Black | 7          | 18             | 25    |
| Other | 0          | 2              | 2     |
| Total | 24         | 100            | 124   |