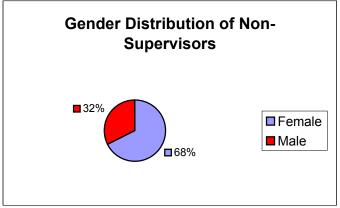

#### Gender Distribution of Town Employees November 2003

| Male   | 440 | 71% |
|--------|-----|-----|
| Female | 179 | 29% |
| Total  | 619 |     |

| Male   | 100 | 68% |
|--------|-----|-----|
| Female | 48  | 32% |
| Total  | 148 |     |