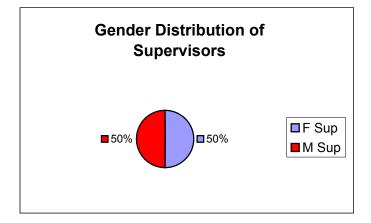

| Town Sup |     |     |
|----------|-----|-----|
|          |     |     |
| Female   | 48  | 32% |
| Male     | 100 | 68% |
| Total    | 148 | 0%  |

Population Data Source: North Carolina State Demographics Unit