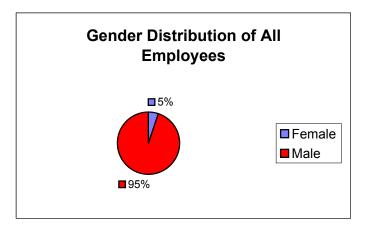

#### Gender Distribution of Town Employees November 2003

| Male   | 440 | 71% |
|--------|-----|-----|
| Female | 179 | 29% |
| Total  | 619 |     |

| Male   | 100 | 68% |
|--------|-----|-----|
| Female | 48  | 32% |
| Total  | 148 |     |