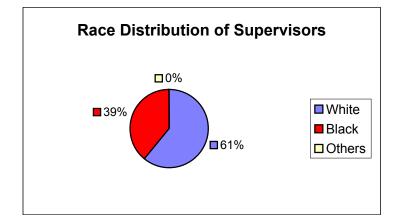

| Town Emp |     |     |
|----------|-----|-----|
|          |     |     |
| White    | 354 | 58% |
| Black    | 250 | 40% |
| Other    | 15  | 2%  |
| Total    | 619 |     |

| Town Sup  |  |     |
|-----------|--|-----|
|           |  |     |
| White 102 |  | 69% |
| Black 43  |  | 29% |
| Other 3   |  | 2%  |
| Total 148 |  |     |