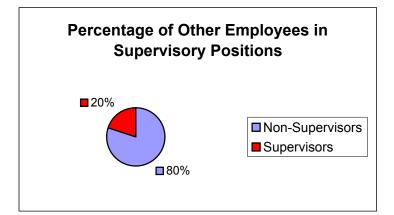

| Non-Supervisors | 12 | 80% |
|-----------------|----|-----|
| Supervisors     | 3  | 20% |
| Total           | 15 |     |

|       | Employees | Supervisors |     |
|-------|-----------|-------------|-----|
| White | 354       | 102         | 29% |
| Black | 250       | 43          | 17% |
| Other | 15        | 3           | 20% |
| Total | 619       | 148         |     |