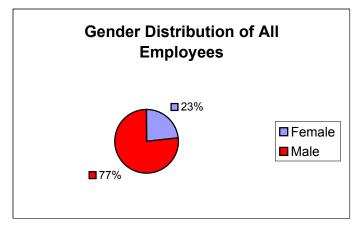

| All Town Employees |     |     |  |  |
|--------------------|-----|-----|--|--|
|                    |     |     |  |  |
| Female             | 179 | 29% |  |  |
| Male               | 440 | 71% |  |  |
| Total              | 619 |     |  |  |