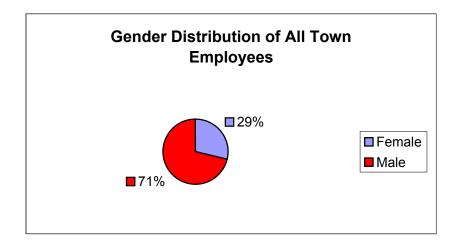

#### Gender Distribution of Town Employees November 2003

| Male   | 440 | 71% |
|--------|-----|-----|
| Female | 179 | 29% |
| Total  | 619 |     |

| Male   | 100 | 68% |
|--------|-----|-----|
| Female | 48  | 32% |
| Total  | 148 |     |

| All Town Employees |     |     |  |  |
|--------------------|-----|-----|--|--|
|                    |     |     |  |  |
| Female             | 179 | 29% |  |  |
| Male               | 440 | 71% |  |  |
| Total              | 619 |     |  |  |