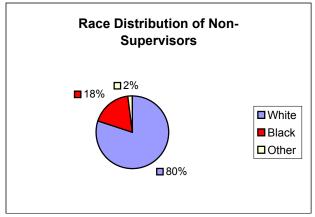

#### Distribution of Supervisors by Race in the Fire Department November 2003

| Non-Sup     | 49 | 67% |
|-------------|----|-----|
| Supervisors | 24 | 33% |
| Total       | 73 |     |

| White | 39 | 80% |
|-------|----|-----|
| Black | 9  | 18% |
| Other | 1  | 2%  |
| Total | 49 |     |

| White | 80  | 80% |
|-------|-----|-----|
| Black | 18  | 18% |
| Other | 2   | 2%  |
| Total | 100 |     |

| White | 17 | 71% |
|-------|----|-----|
| Black | 7  | 29% |
| Other | 0  |     |
| Total | 24 |     |