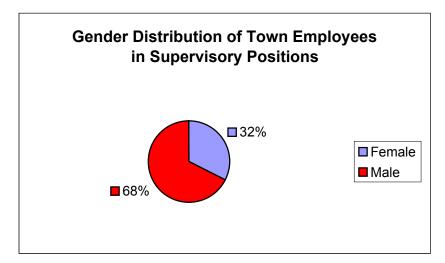

| Female | 40  | 32% |
|--------|-----|-----|
| Male   | 100 | 68% |
| Total  | 148 |     |

|                 | Male | Female |
|-----------------|------|--------|
| Non-Supervisors | 100  | 131    |
| Supervisors     | 48   | 340    |
| Total           | 148  | 471    |

| Town Sup |     |     |
|----------|-----|-----|
|          |     |     |
| Female   | 48  | 32% |
| Male     | 100 | 68% |
| Total    | 148 | 0%  |

Population Data Source: North Carolina State Demographics Unit