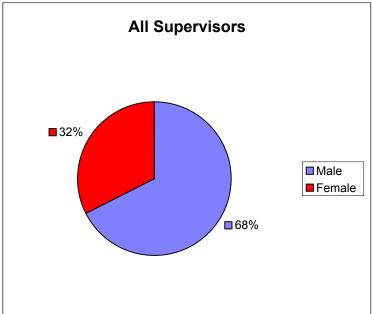

| Town Sup |     |     |
|----------|-----|-----|
|          |     |     |
| Female   | 48  | 32% |
| Male     | 100 | 68% |
| Total    | 148 | 0%  |

Population Data Source: North Carolina State Demographics Unit