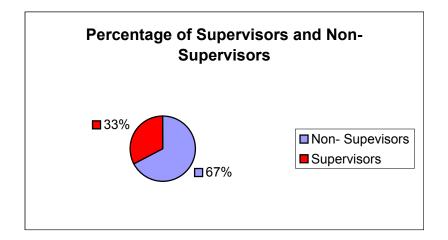

#### Distribution of All Town Employees by Race November 2003

| Non-Supervisors | 252 | 71% |
|-----------------|-----|-----|
| Supervisors     | 102 | 29% |
| Total           | 354 |     |

| Non-Supervisors | 207 | 83% |
|-----------------|-----|-----|
| Supervisors     | 43  | 17% |
| Total           | 250 |     |