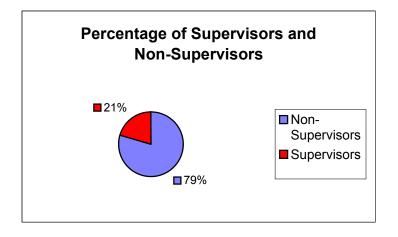

| Non-Supervisors | 12 | 80% |
|-----------------|----|-----|
| Supervisors     | 3  | 20% |
| Total           | 15 |     |

|       | Employees | Supervisors |     |
|-------|-----------|-------------|-----|
| White | 354       | 102         | 29% |
| Black | 250       | 43          | 17% |
| Other | 15        | 3           | 20% |
| Total | 619       | 148         |     |