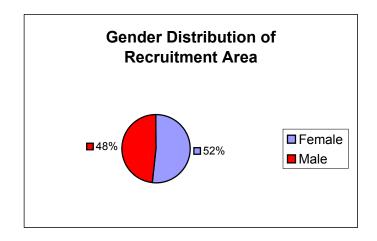

# Comparison of Gender Distribution of Town employees and Supervisors to Gender Distribution of Population in a Five County Area (Orange, Durham, Wake, Alamance, and Chatham Counties) November 2003

| Recruitme |     |  |  |
|-----------|-----|--|--|
|           |     |  |  |
| Female    | 52% |  |  |
| Male      | 48% |  |  |
| Total     |     |  |  |