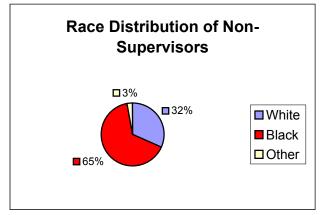

### Race Distribution of Town Employees November 2003

| White | 354 | 58% |
|-------|-----|-----|
| Black | 250 | 40% |
| Other | 15  | 2%  |
| Total | 619 |     |

| White | 102 | 69% |
|-------|-----|-----|
| Black | 43  | 29% |
| Other | 3   | 2%  |
| Total | 148 |     |