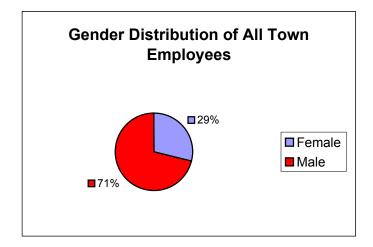

| All Town Employees |     |     |  |  |
|--------------------|-----|-----|--|--|
|                    |     |     |  |  |
| Female             | 179 | 29% |  |  |
| Male               | 440 | 71% |  |  |
| Total              | 619 |     |  |  |

#### Gender Distribution of Town Employees November 2003

| Male   | 440 | 71% |
|--------|-----|-----|
| Female | 179 | 29% |
| Total  | 619 |     |

| Male   | 100 | 68% |
|--------|-----|-----|
| Female | 48  | 32% |
| Total  | 148 |     |