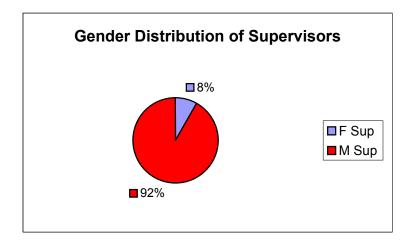

#### Gender Distribution of Town Employees November 2003

| Male   | 440 | 71% |
|--------|-----|-----|
| Female | 179 | 29% |
| Total  | 619 |     |

| Male   | 100 | 68% |
|--------|-----|-----|
| Female | 48  | 32% |
| Total  | 148 |     |