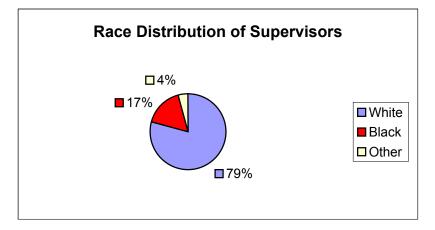

| Town Emp |     |     |
|----------|-----|-----|
|          |     |     |
| White    | 354 | 58% |
| Black    | 250 | 40% |
| Other    | 15  | 2%  |
| Total    | 619 |     |

| Town Sup  |  |     |
|-----------|--|-----|
|           |  |     |
| White 102 |  | 69% |
| Black 43  |  | 29% |
| Other 3   |  | 2%  |
| Total 148 |  |     |