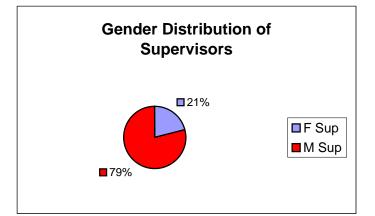

## 8 - Distribution of Supervisors by Gender in the Police Department December 2006

| Gender Distribution of<br>Supervisors | Non-               |
|---------------------------------------|--------------------|
| ■ 71% ■ 29%                           | ■ Female<br>■ Male |

| Female | 36  | 27% |
|--------|-----|-----|
| Male   | 96  | 73% |
| Total  | 132 |     |

| Female | 29 | 29% |
|--------|----|-----|
| Male   | 70 | 71% |
| Total  | 99 |     |

| F Sup | 7  | 21% |
|-------|----|-----|
| M Sup | 26 | 79% |
| Total | 33 |     |