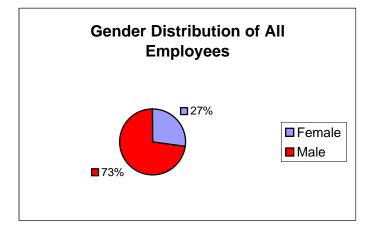

| Female | 36  | 27% |
|--------|-----|-----|
| Male   | 96  | 73% |
| Total  | 132 |     |

| Female | 29 | 29% |
|--------|----|-----|
| Male   | 70 | 71% |
| Total  | 99 |     |

| F Sup | 7  | 21% |
|-------|----|-----|
| M Sup | 26 | 79% |
| Total | 33 |     |