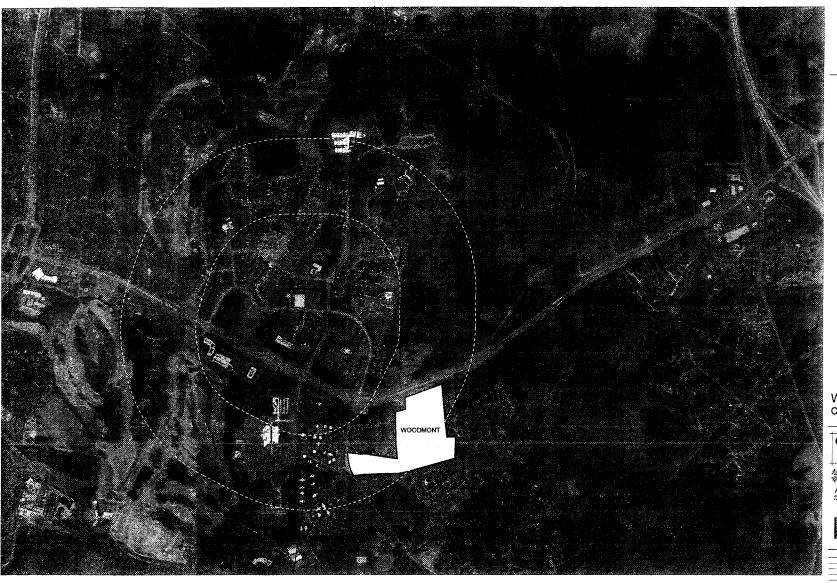

#### Introduction

This is a request by Capital Associates for review of a Concept Plan describing a mixed use development called Woodmont. The plan calls for the removal of commercial warehouse and residential structures and the phased redevelopment and construction of office and residential buildings as described herein and on the accompanying plans, on approximately 33 acres located along Stancell Drive and Barbee Chapel Road. The proposed redevelopment property is located wholly in Durham County, but is in the Town of Chapel Hill planning jurisdiction. A portion of the property is currently zoned for office and commercial use; the remainder of the property is currently zoned for residential use. The development application following the Concept Plan review process will request approval of a Master Land Use Plan for the 33 acre tract, a Conditional Use rezoning of the property, and a Special Use Permitting to allow the first phase of the development to proceed. Submittal of Special Use Permit applications for future phases will be tied to the ability of infrastructure to adequately support the proposed density and use for those phases. It is anticipated that full development of the property will transpire over a period of approximately ten years.

### General Site Description

The property consists of eleven tracts totaling approximately 33 acres, located on the south side of Hwy 54/Stancell Drive, and on the east side of Barbee Chapel Rd. The area map and site map that accompany this request show the exact location of the property. At present the property is occupied by ten primary structures in addition to numerous sheds and portable storage modules. Four of these primary structures are warehouses; five are single-family residences; and one is a former residential structure that has been converted to office use.