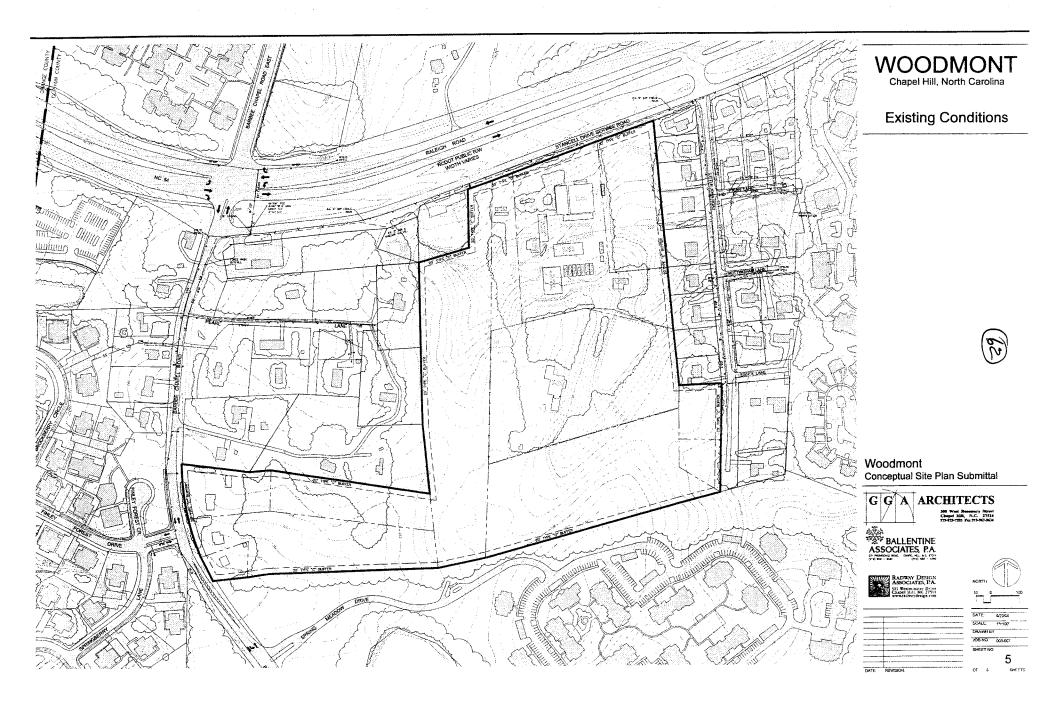

### General Site Description

The property consists of eleven tracts totaling approximately 33 acres, located on the south side of Hwy 54/Stancell Drive, and on the east side of Barbee Chapel Rd. The area map and site map that accompany this request show the exact location of the property. At present the property is occupied by ten primary structures in addition to numerous sheds and portable storage modules. Four of these primary structures are warehouses; five are single-family residences; and one is a former residential structure that has been converted to office use.