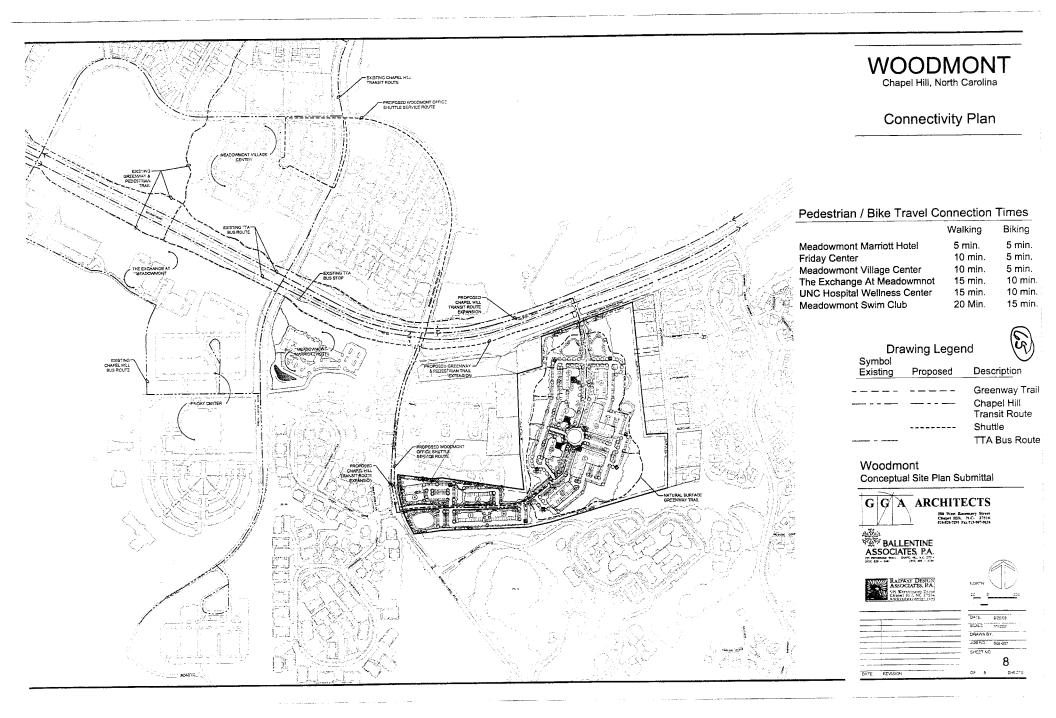

In conjunction with this proposed plan, Woodmont will provide financial support for the extension of the bicycle-pedestrian path on the south side of

NC 54 to the Woodmont site, and from there east to the Downing Creek Stancell Drive entry. (This extension would require acquisition of rights of way or encroachments not controlled by Woodmont.) The main spine road through the site is purposefully narrow with on-street diagonal parking to discourage fast traffic

Additionally, the Woodmont concept plan includes a network ofpedestrian trails within the site, and for loaner bicycles and bicycle racks at the office buildings. The larger office buildings will have shower facilities.