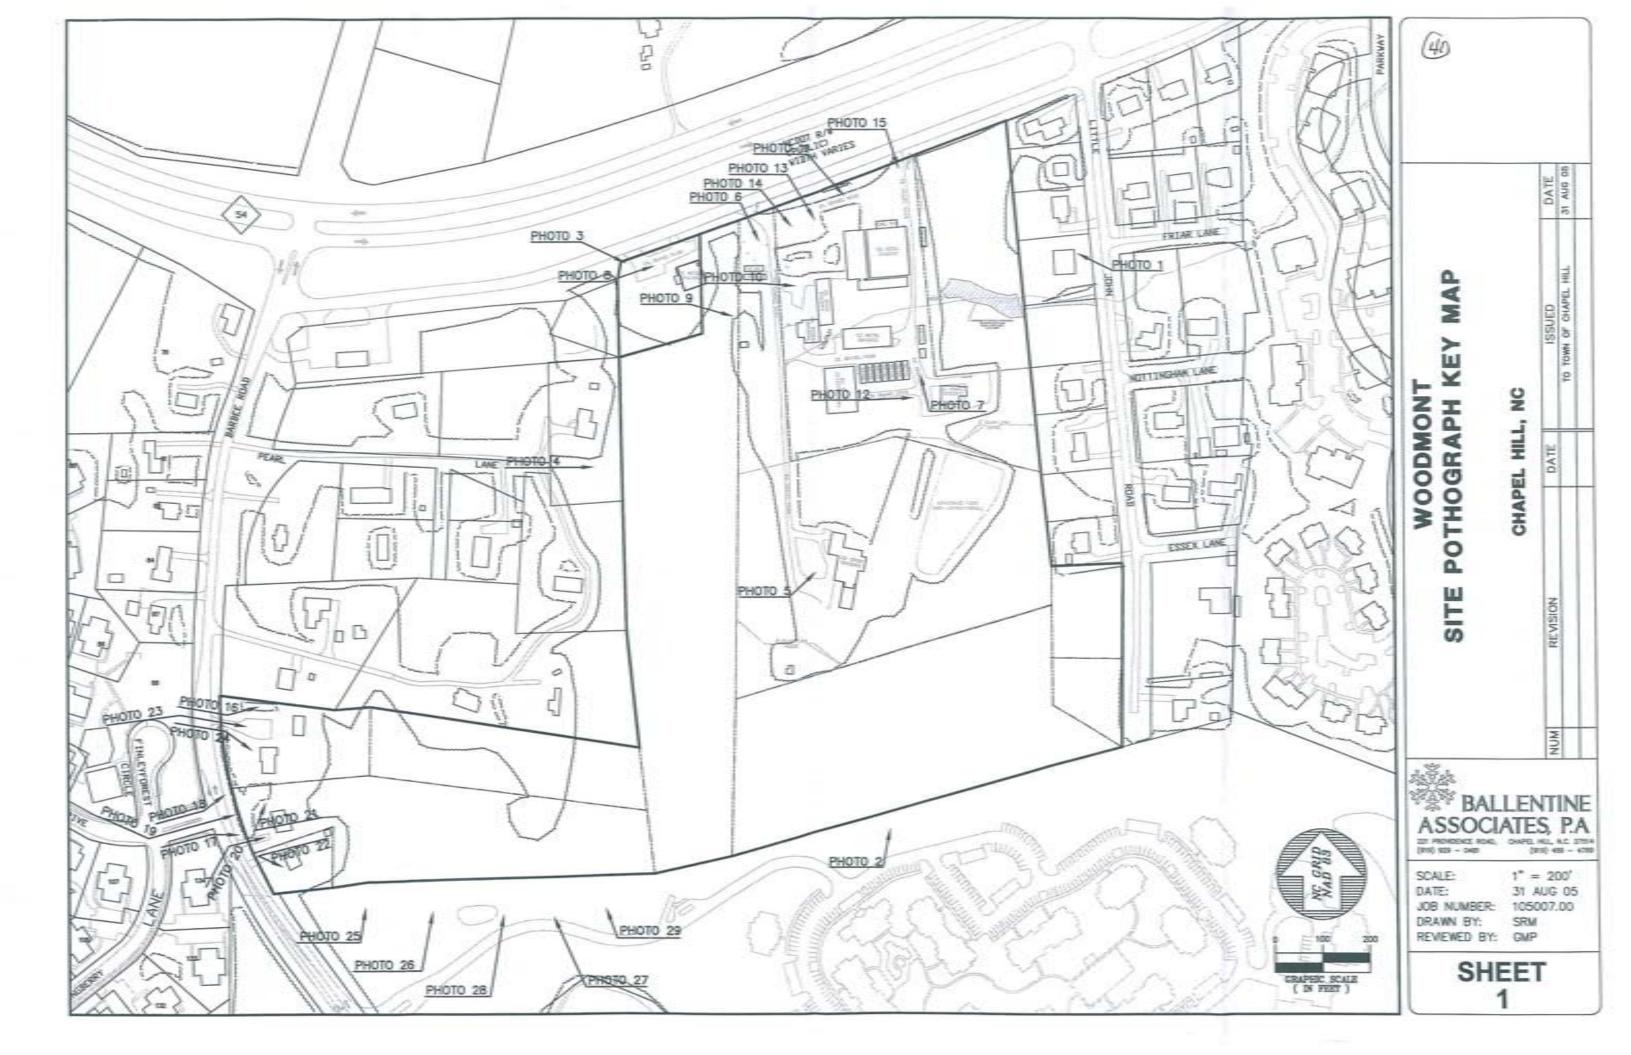

### General Site Description

The property consists of eleven tracts totaling approximately 33 acres, located on the south side of Hwy 54/Stancell Drive, and on the east side of Barbee Chapel Rd. The area map and site map that accompany this request show the exact location of the property. At present the property is occupied by ten primary structures in addition to numerous sheds and portable storage modules. Four of these primary structures are warehouses; five are single-family residences; and one is a former residential structure that has been converted to office use.