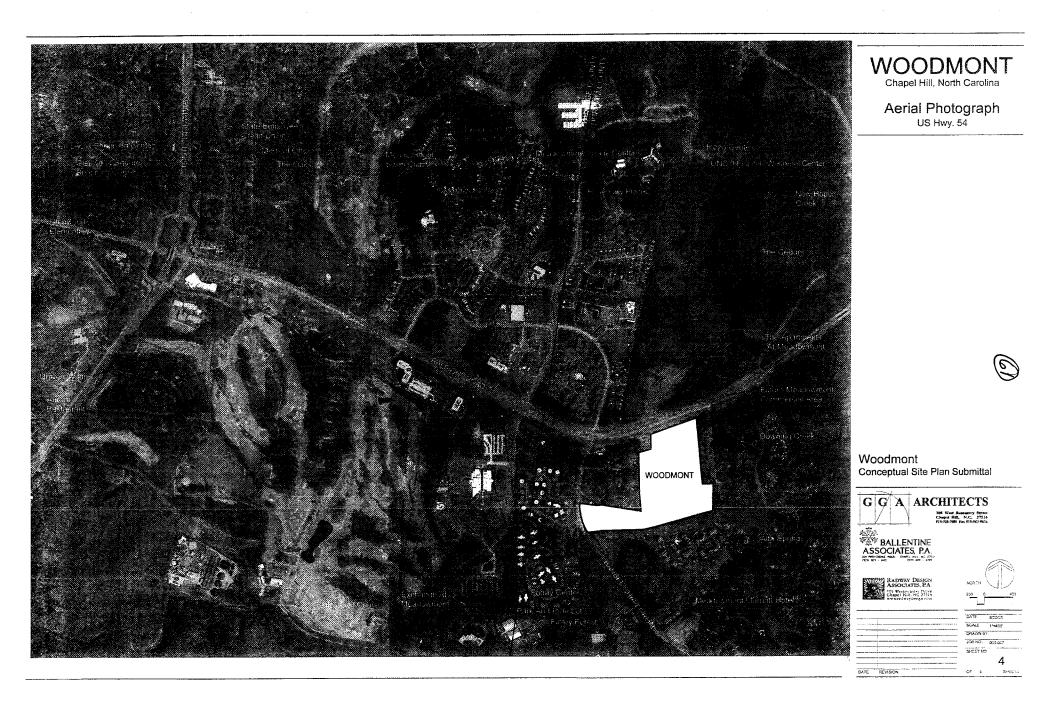

### General Site Description

The property consists of eleven tracts totaling approximately 33 acres, located on the south side of Hwy 54/Stancell Drive, and on the east side of Barbee Chapel Rd. The area map and site map that accompany this request show the exact location of the property. At present the property is occupied by ten primary structures in addition to numerous sheds and portable storage modules. Four of these primary structures are warehouses; five are single-family residences; and one is a former residential structure that has been converted to office use.