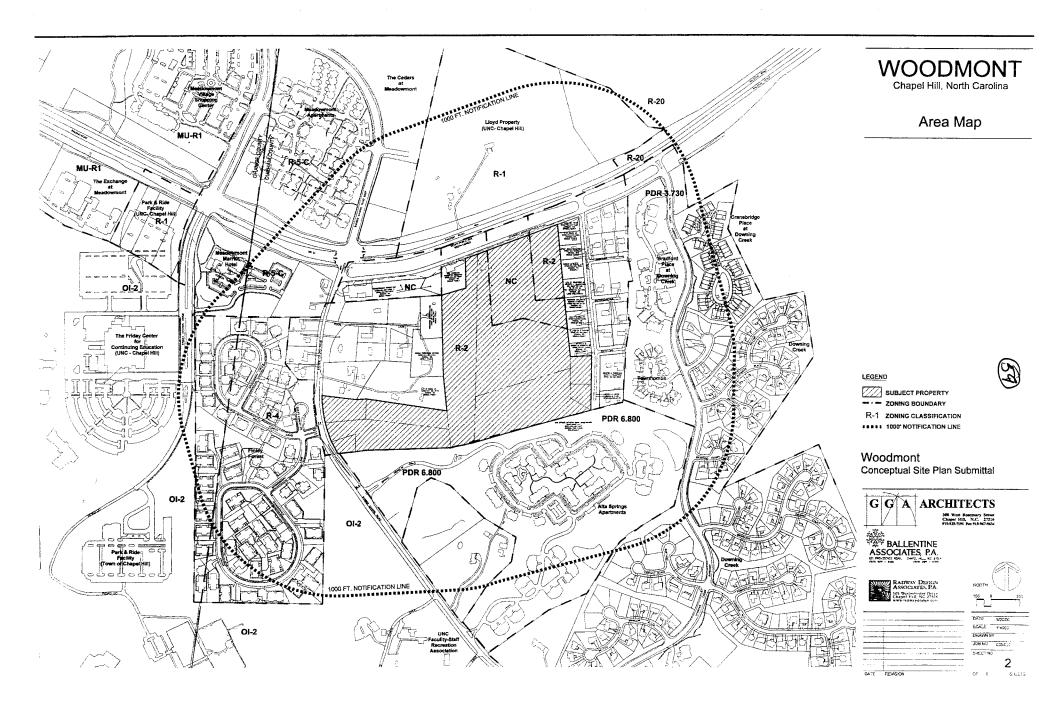

#### Introduction

This is a request by Capital Associates for review of a Concept Plan describing a mixed use development called Woodmont. The plan calls for the removal of commercial warehouse and residential structures and the phased redevelopment and construction of office and residential buildings as described herein and on the accompanying plans, on approximately 33 acres located along Stancell Drive and Barbee Chapel Road. The proposed redevelopment property is located wholly in Durham County, but is in the Town of Chapel Hill planning jurisdiction. A portion of the property is currently zoned for office and commercial use; the remainder of the property is currently zoned for residential use. The development application following the Concept Plan review process will request approval of a Master Land Use Plan for the 33 acre tract, a Conditional Use rezoning of the property, and a Special Use Permitting to allow the first phase of the development to proceed. Submittal of Special Use Permit applications for future phases will be tied to the ability of infrastructure to adequately support the proposed density and use for those phases. It is anticipated that full development of the property will transpire over a period of approximately ten years.

#### Background

The property is currently zoned for a mix of commercial and residential use. The 4.7-acre tract of the property fronting Stancell Drive / NC 54 is zoned NC which allows its current commercial warehouse use; the remaining tracts carry a zoning designation of R-2. The area has experienced significant change over the last 10 years, with the mixed use development of Meadowmont within <sup>1</sup>/<sub>4</sub> mile, and the development of a large apartment complex (Alta Springs) bordering the property to the south. There is also significant single family and multi-family (apartment and town home) residential development at Downing Creek within <sup>1</sup>/<sub>4</sub> mile to the east of the property.

### General Site Description

The property consists of eleven tracts totaling approximately 33 acres, located on the south side of Hwy 54/Stancell Drive, and on the east side of Barbee Chapel Rd. The area map and site map that accompany this request show the exact location of the property. At present the property is occupied by ten primary structures in addition to numerous sheds and portable storage modules. Four of these primary structures are warehouses; five are single-family residences; and one is a former residential structure that has been converted to office use.