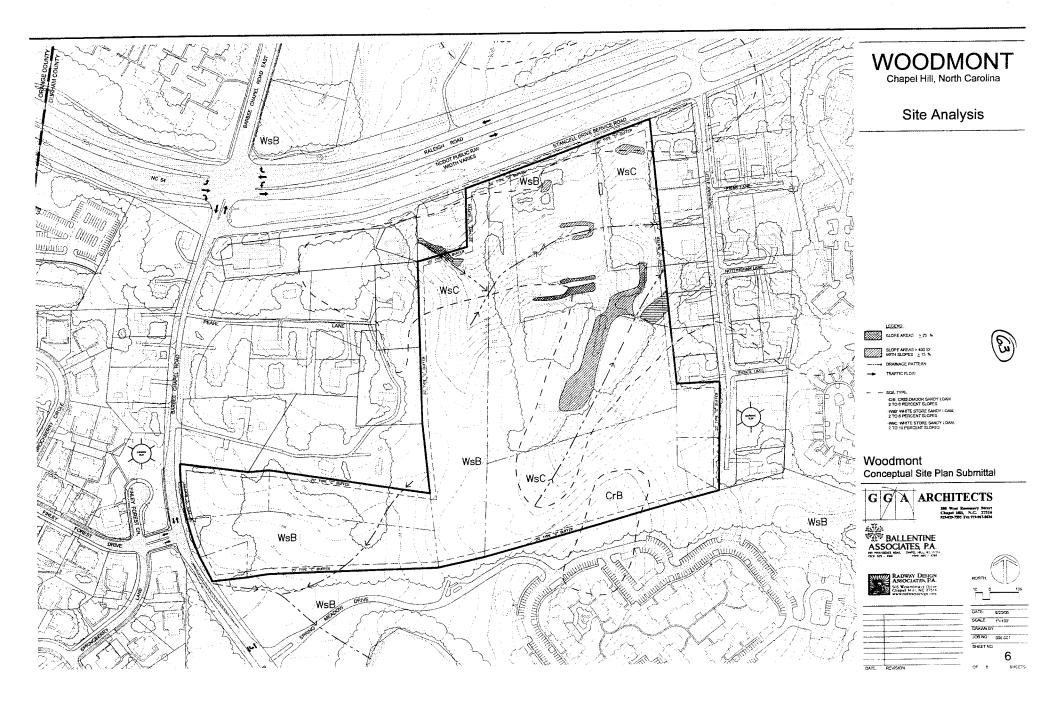

#### Background

The property is currently zoned for a mix of commercial and residential use. The 4.7-acre tract of the property fronting Stancell Drive / NC 54 is zoned NC which allows its current commercial warehouse use; the remaining tracts carry a zoning designation of R-2. The area has experienced significant change over the last 10 years, with the mixed use development of Meadowmont within <sup>1</sup>/<sub>4</sub> mile, and the development of a large apartment complex (Alta Springs) bordering the property to the south. There is also significant single family and multi-family (apartment and town home) residential development at Downing Creek within <sup>1</sup>/<sub>4</sub> mile to the east of the property.

### General Site Description

The property consists of eleven tracts totaling approximately 33 acres, located on the south side of Hwy 54/Stancell Drive, and on the east side of Barbee Chapel Rd. The area map and site map that accompany this request show the exact location of the property. At present the property is occupied by ten primary structures in addition to numerous sheds and portable storage modules. Four of these primary structures are warehouses; five are single-family residences; and one is a former residential structure that has been converted to office use.