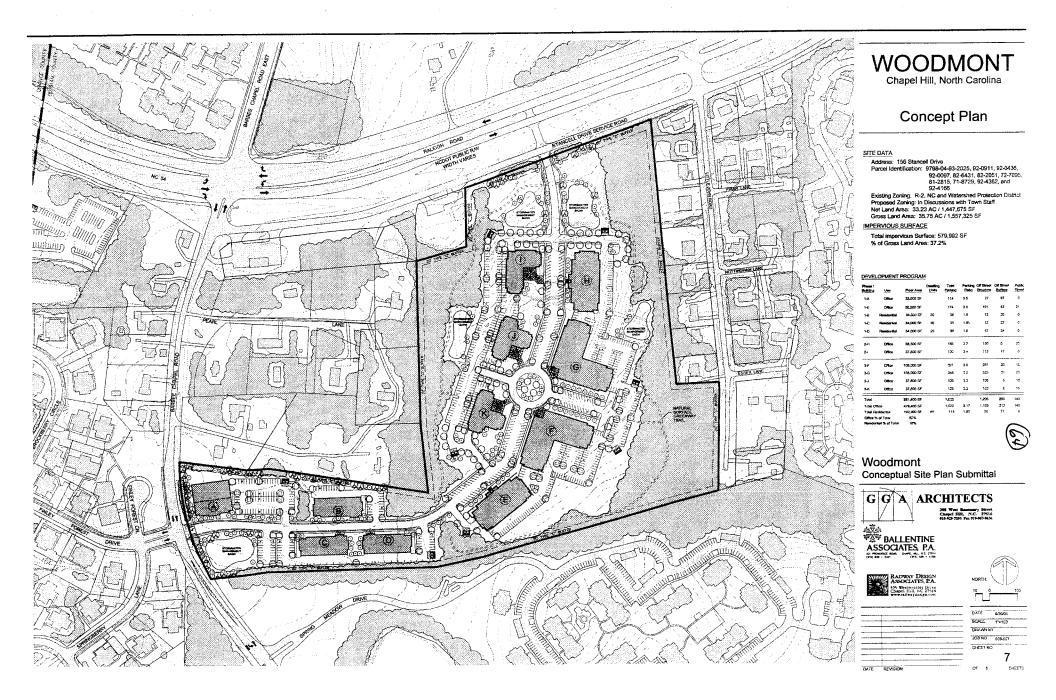

The proposed project as shown on the Concept Plan includes the removal of all of these structures and the development of Class "A" general office buildings on the central section of the property. These Class "A" office buildings range from approximately 40,000 sf to approximately 110,000 sf, with structured parking under each building in order to minimize impervious surface footprint. Three of these Class "A" buildings are proposed to have one level of parking beneath; the remaining buildings are proposed to have one level of parking beneath. It will be proposed that for purposes of the Master Land Use Plan that one of the smaller buildings (located at the northwest section of the building area) be designated as either general office <u>or</u> multifamily residential (town homes or condominiums), with specific use to be determined by market demand and future Special Use Permitting by the Town. The Plan also includes in the southwest arm of the property an area slated exclusively for multifamily (town home or condominium ownership unit) use. Finally, a small office building of approximately 35,000sf is proposed adjacent to the Barbee Chapel Road entrance to the property. Bicycle/pedestrian paths, engineered water retention features, public art, landscaping and waterscaping will all be incorporated into the site design.