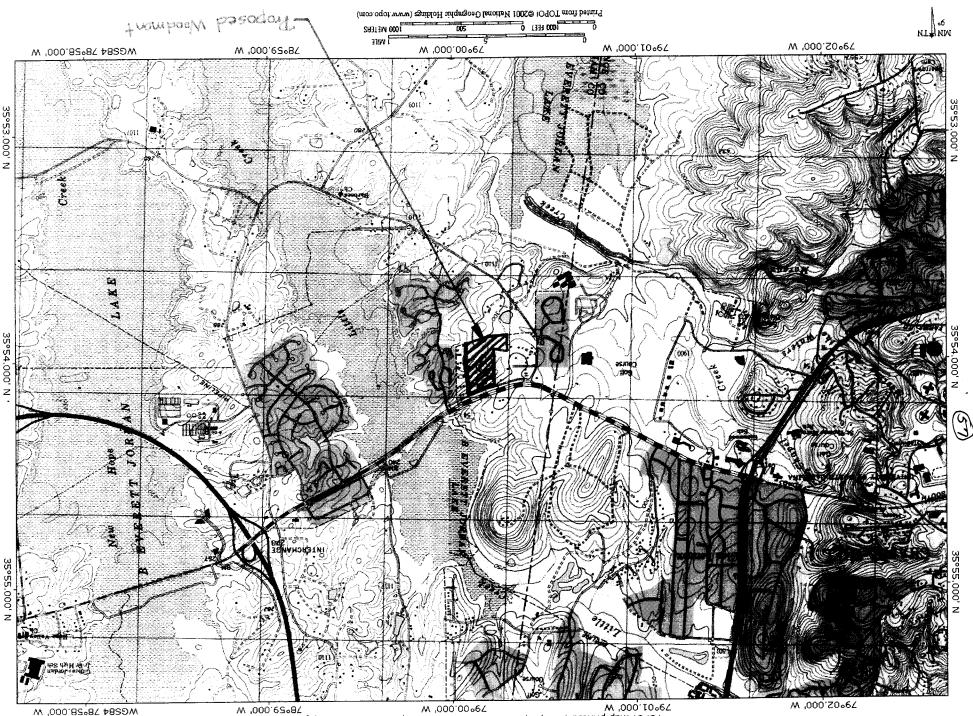

### General Site Description

The property consists of eleven tracts totaling approximately 33 acres, located on the south side of Hwy 54/Stancell Drive, and on the east side of Barbee Chapel Rd. The area map and site map that accompany this request show the exact location of the property. At present the property is occupied by ten primary structures in addition to numerous sheds and portable storage modules. Four of these primary structures are warehouses; five are single-family residences; and one is a former residential structure that has been converted to office use.