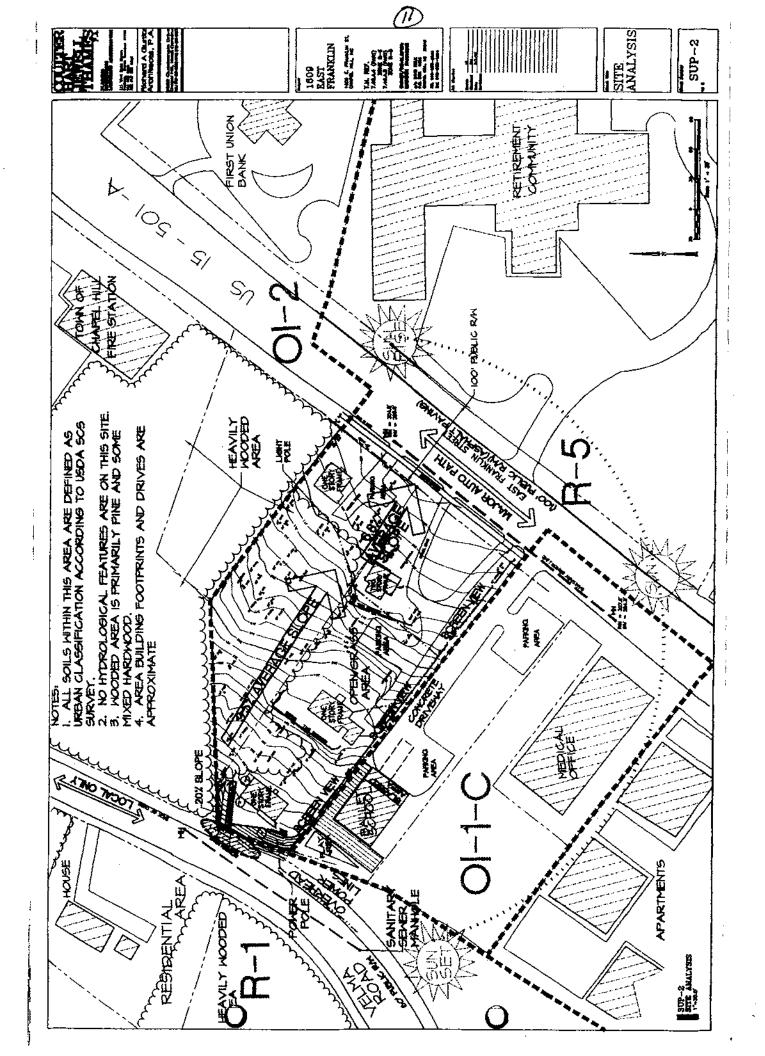

1609 East Franklin Street is currently zoned Residential-5 (R-5) and Residential-1 (R-1). The request for a Zoning Map Amendment and Special Use Permit submitted for this site is for the R-5 portion of the property to be rezoned to Neighborhood Commercial-Conditional (NC – C) with restrictions voluntarily imposed which will prohibit commercial uses requiring high vehicular traffic. The existing R-1 portion will remain Residential -1 (R-1). The rezoning request as well as the Special Use Permit Application seeks to amend the zoning classification because:

- 1. The area has changed generally from when the zoning was established, and the amendment achieves the purposes of the Comprehensive Plan.
- 2. The residential zoning established for this area of East Franklin Street predates the small area corridor plan and the planning concept of mixing uses in adjoining properties to achieve an integrated and less automobile dependent district. The original zoning of R-5 anticipated a zone of multi-family residential. Since that time, several office and small commercial establishments have been built along the block of East Franklin Street between Estes and Elliot Road.
- 3. The East Franklin Street Corridor was incorporated into the Comprehensive Plan in 1991. The Corridor plan, as adopted, calls for mixed uses other than residential on this piece of property. The rezoning request presented is directed at applying the concepts developed in the Corridor Study. When rezoned in conjunction with a Special Use Permit, the property will be developed as designated in the current Comprehensive Plan.

### 1. Encourage property owners to consolidate individual areas into a masterplan.

This site is the recombination of two individual parcels allowing for masterplanning of the larger tract with provision to provide pedestrian and auto access to adjacent properties.

#### 2. Protect landmark trees.

The position of the building footprint and plaza protects the two large oak trees along Franklin Street integrating them into the overall building and streetscape massing.

#### 3. Prohibit access to Velma Road

No access to Velma Road is provided, the R-1 zoning strip remains, and a large planted buffer exists at this side of the property.

# 4. Limit points of access along Franklin Street by achieving an internal circulation system among the properties.

This project combines two properties, which currently have three points of access to Franklin Street, arid creates one access point.

#### 5. Place the building near the road and restrict visibility of parking areas.

The layout of this site clearly keeps the parking in the rear and the building as the predominant mass along Franklin Street. The building is set back further than either the Franklin Park office buildings or Barbara Hershey's building. The building location and scale is similar to the Howell building in that it has a "setting" between the sidewalk and the building face.

#### 6. Design buildings to blend with the natural terrain

The building sits at an average natural grade as the site rises from Franklin Street to Velma Road. The parking area behind the building is sloped to maintain adequate parking grades.

8. Take advantage of changes in natural topography and existing vegetation to buffer the adjoining residential neighborhood.

The R-1 zoning strip remains at the small frontage on Velma. The site plan enhances the vertical drop currently existing at the rear of the site by use of a retaining wall to create a lowered, less visible parking lot from Velma. This change in topography, along with maintaining existing vegetation along the eastern boundary serves to buffer the neighbors.