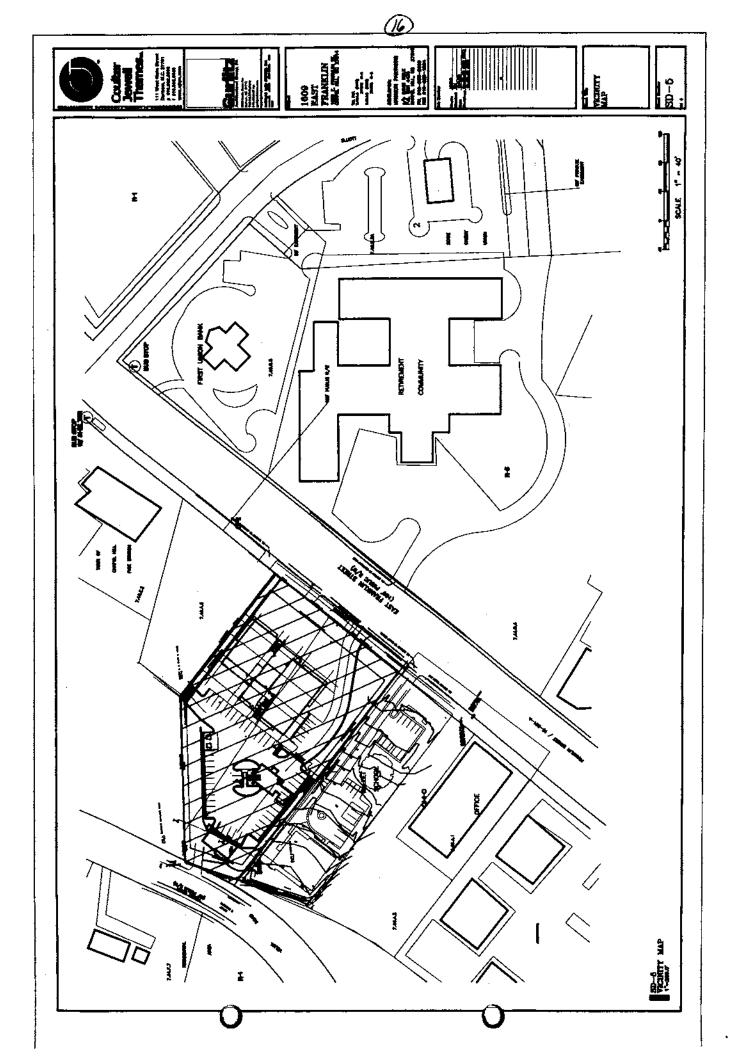

1609 East Franklin Street is currently zoned Residential-5 (R-5) and Residential-1 (R-1). The request for a Zoning Map Amendment and Special Use Permit submitted for this site is for the R-5 portion of the property to be rezoned to Neighborhood Commercial-Conditional (NC – C) with restrictions voluntarily imposed which will prohibit commercial uses requiring high vehicular traffic. The existing R-1 portion will remain Residential -1 (R-1). The rezoning request as well as the Special Use Permit Application seeks to amend the zoning classification because:

### 1. Encourage property owners to consolidate individual areas into a masterplan.

This site is the recombination of two individual parcels allowing for masterplanning of the larger tract with provision to provide pedestrian and auto access to adjacent properties.

# 4. Limit points of access along Franklin Street by achieving an internal circulation system among the properties.

This project combines two properties, which currently have three points of access to Franklin Street, arid creates one access point.

Although the intent of the Small Area Plan was to encourage more pedestrian activity, the uses constructed since adoption of that plan have been anti-pedestrian. Thus far, with the development along Franklin Street of the Dance School, Barbara Hershey's building and Franklin Park, no commercial or retail activity has been generated. And all those projects were built after this study. There are both office and residential occupants creating auto trips along Franklin Street because there are few pedestrian destinations in close proximity other than Appleby's or II Palio. It is the intent of this project to accommodate certain commercial establishments that would primarily serve the surrounding office and residential neighborhood in a harmonious and inviting manner.