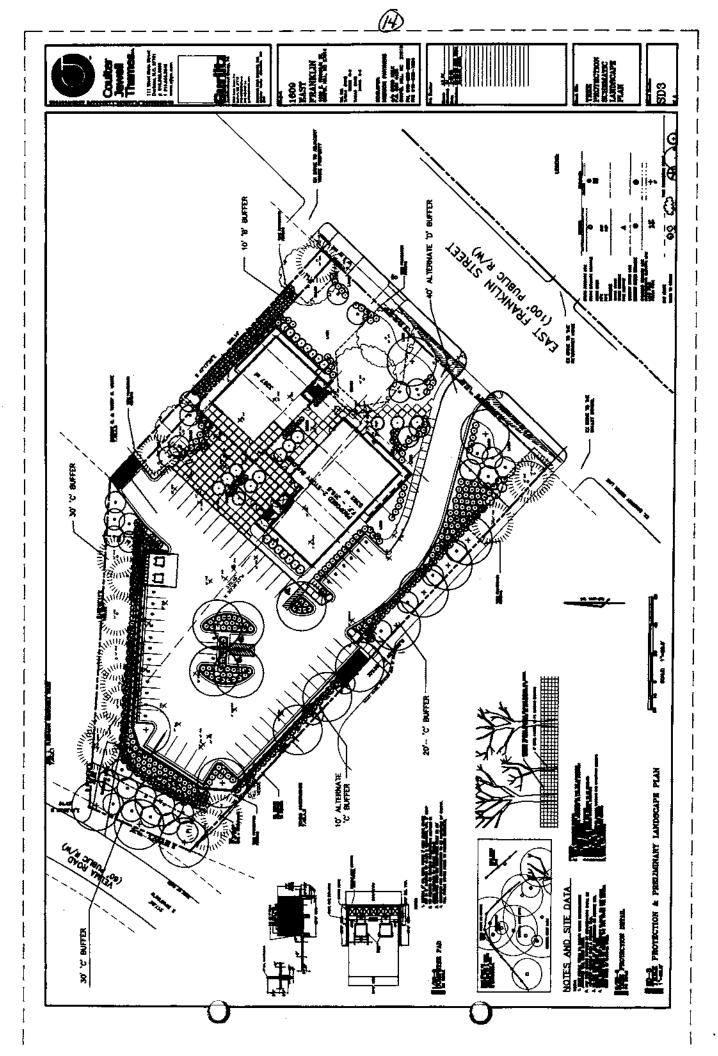

### 1. Encourage property owners to consolidate individual areas into a masterplan.

This site is the recombination of two individual parcels allowing for masterplanning of the larger tract with provision to provide pedestrian and auto access to adjacent properties.

#### 2. Protect landmark trees.

The position of the building footprint and plaza protects the two large oak trees along Franklin Street integrating them into the overall building and streetscape massing.

# 4. Limit points of access along Franklin Street by achieving an internal circulation system among the properties.

This project combines two properties, which currently have three points of access to Franklin Street, arid creates one access point.

#### 5. Place the building near the road and restrict visibility of parking areas.

The layout of this site clearly keeps the parking in the rear and the building as the predominant mass along Franklin Street. The building is set back further than either the Franklin Park office buildings or Barbara Hershey's building. The building location and scale is similar to the Howell building in that it has a "setting" between the sidewalk and the building face.

The building sets the character for the site. Maintaining the mature trees as a front for the building gives the appearance that the building has been there as long as the trees. The design of the building allows for a pedestrian experience throughout the site. Beginning at Franklin Street a footpath connects the street to an internal courtyard, followed by the building lobby, and finally a well landscaped patio adjacent the parking area. The articulation and massing of the building into two wings further blends the building with its site.

8. Take advantage of changes in natural topography and existing vegetation to buffer the adjoining residential neighborhood.

The R-1 zoning strip remains at the small frontage on Velma. The site plan enhances the vertical drop currently existing at the rear of the site by use of a retaining wall to create a lowered, less visible parking lot from Velma. This change in topography, along with maintaining existing vegetation along the eastern boundary serves to buffer the neighbors.

9. Provide pedestrian connection to the surrounding residential areas.

The main entry along Franklin Street is the start of a meandering footpath linking the internal courtyard to the Franklin Street sidewalks. It is planned that a stairway be provided to the Dance School site.