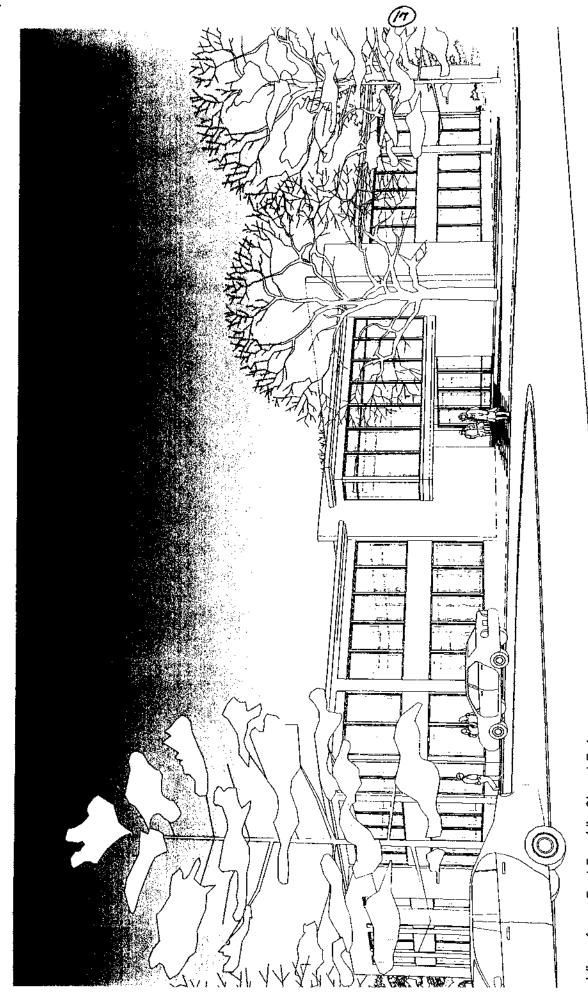

We continually believe that this building furthers the goals of the Comprehensive Plan, the Design Guidelines, and the Franklin Street Corridor Study.

View from East Franklin Street Entry

Gurlitz Architectural Group, PA 5310 South Alston Avenue Suite 220 Durham, NC 27713

#### 2. Protect landmark trees.

The position of the building footprint and plaza protects the two large oak trees along Franklin Street integrating them into the overall building and streetscape massing.

#### 5. Place the building near the road and restrict visibility of parking areas.

The layout of this site clearly keeps the parking in the rear and the building as the predominant mass along Franklin Street. The building is set back further than either the Franklin Park office buildings or Barbara Hershey's building. The building location and scale is similar to the Howell building in that it has a "setting" between the sidewalk and the building face.

The building sets the character for the site. Maintaining the mature trees as a front for the building gives the appearance that the building has been there as long as the trees. The design of the building allows for a pedestrian experience throughout the site. Beginning at Franklin Street a footpath connects the street to an internal courtyard, followed by the building lobby, and finally a well landscaped patio adjacent the parking area. The articulation and massing of the building into two wings further blends the building with its site.