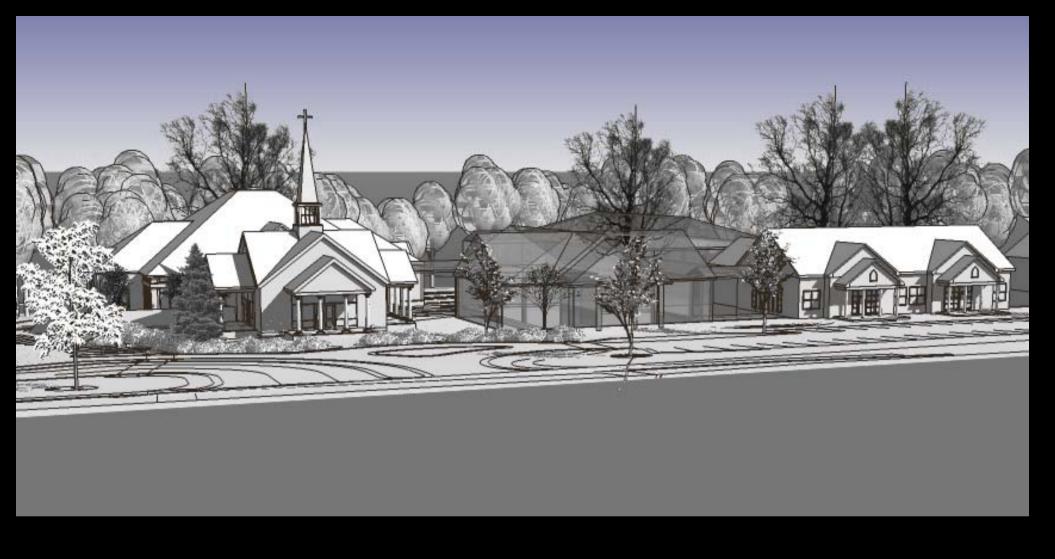

1986 Fellowship Hall

Birdseye View – New Worship Center

Birdseye View – Master Plan

McCLURE HOPKINS architects

1848 WAKE FOREST RD, RALEIGH, NC 27608tel: 919 835 2205 - lax: 919 835 2201 **Orange United Methodist Church** 

Chapel Hill, North Carolina

**DETAILED SITE PLAN** 

SCALE: 1'-0" = 30'-0"

DATE: DECEMBER 18 2007

On-Campus View

On-Campus View

View from MLK Blvd

On-Campus View – New Worship Center