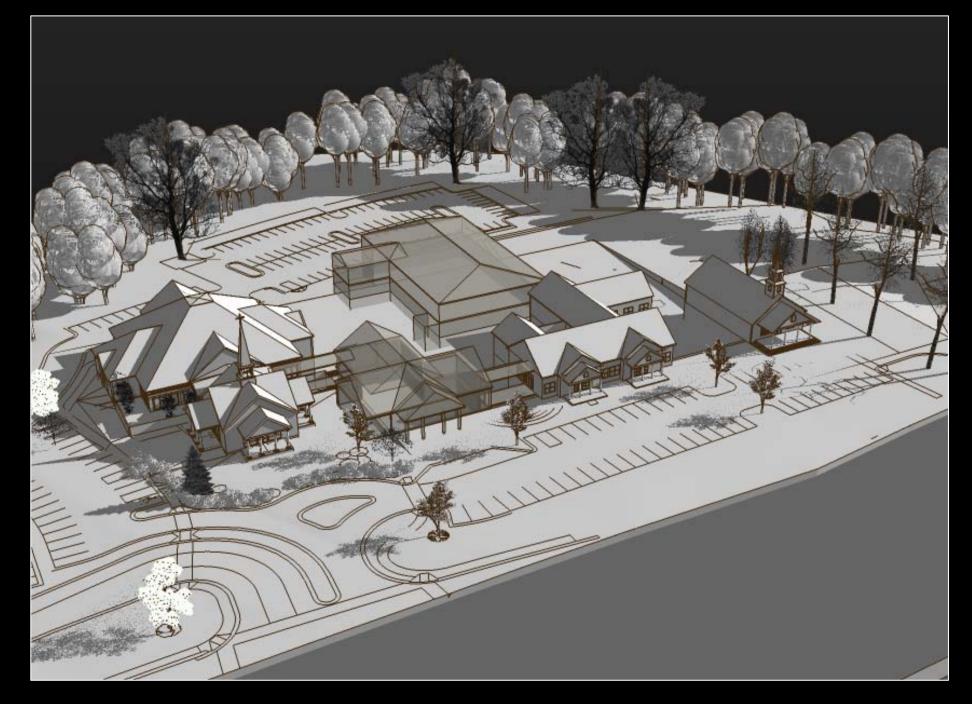

1986 Fellowship Hall

Birdseye View – New Worship Center

Birdseye View – Master Plan

McCLURE HOPKINS architects

1848 WAKE FOREST RD, RALEIGH, NC 27608tel: 919 835 2205 - lax: 919 835 2201 **Orange United Methodist Church** 

On-Campus View – Master Plan

View from Homestead Road

View from Homestead Road – New Worship Center

View from Homestead Road – Master Plan

Parking lot buffer modification

Parking lot buffer modification