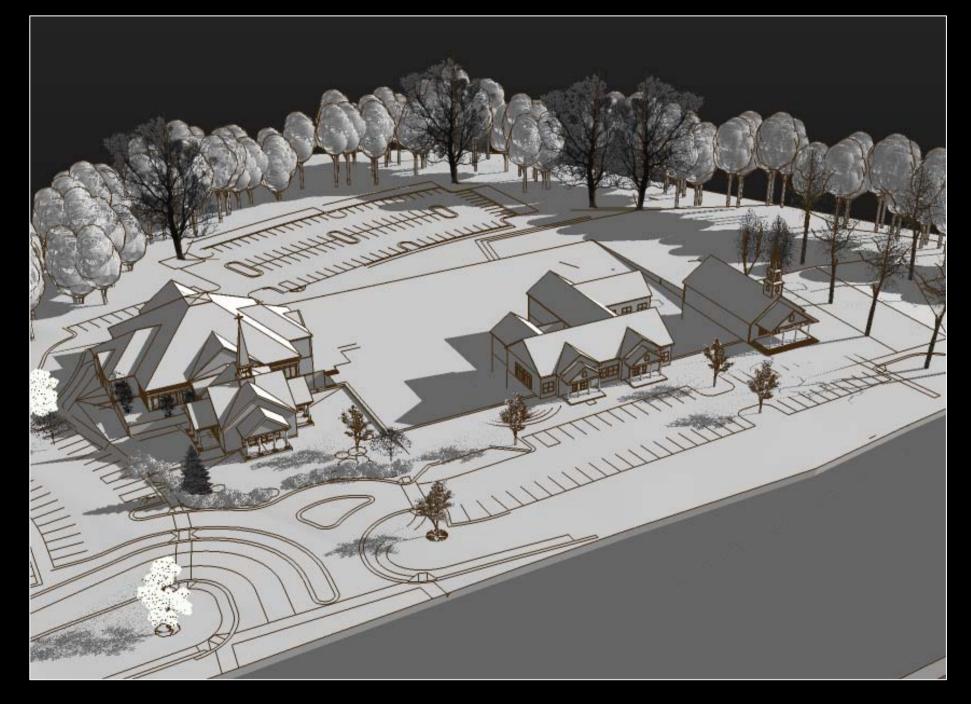

1986 Fellowship Hall

Birdseye View – New Worship Center

Birdseye View – Master Plan

McCLURE HOPKINS architects

1848 WAKE FOREST RD, RALEIGH, NC 27608tel: 919 835 2205 - lax: 919 835 2201 **Orange United Methodist Church** 

On-Campus View – Master Plan

View from Homestead Road

View from Homestead Road – New Worship Center

View from Homestead Road – Master Plan

Parking lot buffer modification

Parking lot buffer modification