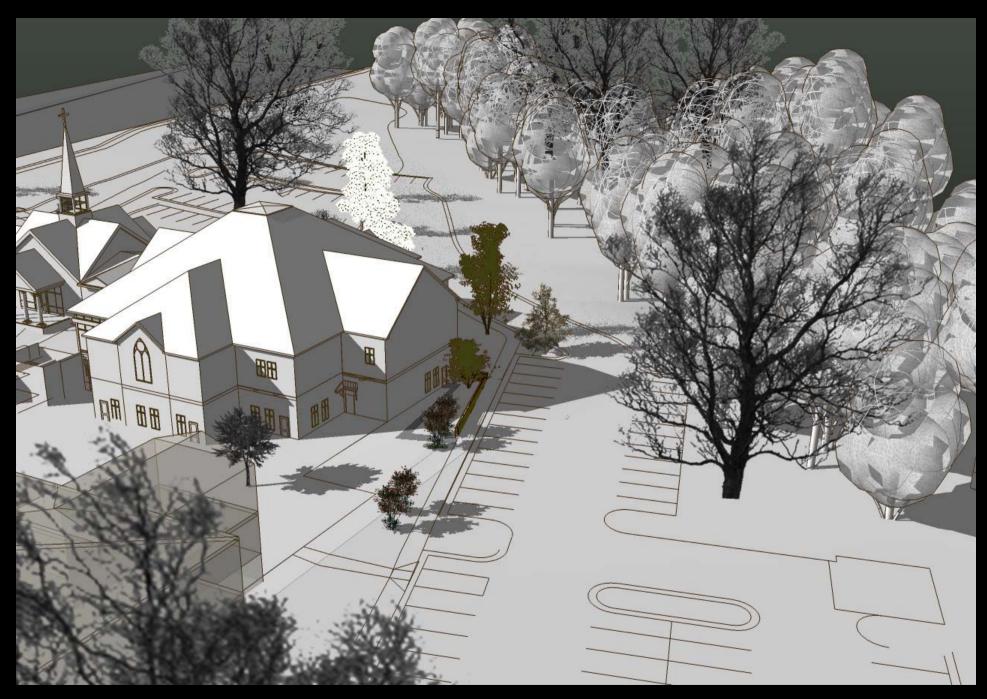

1986 Fellowship Hall

Birdseye View – New Worship Center

Birdseye View – Master Plan

McCLURE HOPKINS architects

1848 WAKE FOREST RD, RALEIGH, NC 27608tel: 919 835 2205 - lax: 919 835 2201 **Orange United Methodist Church** 

On-Campus View – Master Plan

View from Homestead Road

View from Homestead Road – New Worship Center

View from Homestead Road – Master Plan

Parking lot buffer modification

Parking lot buffer modification