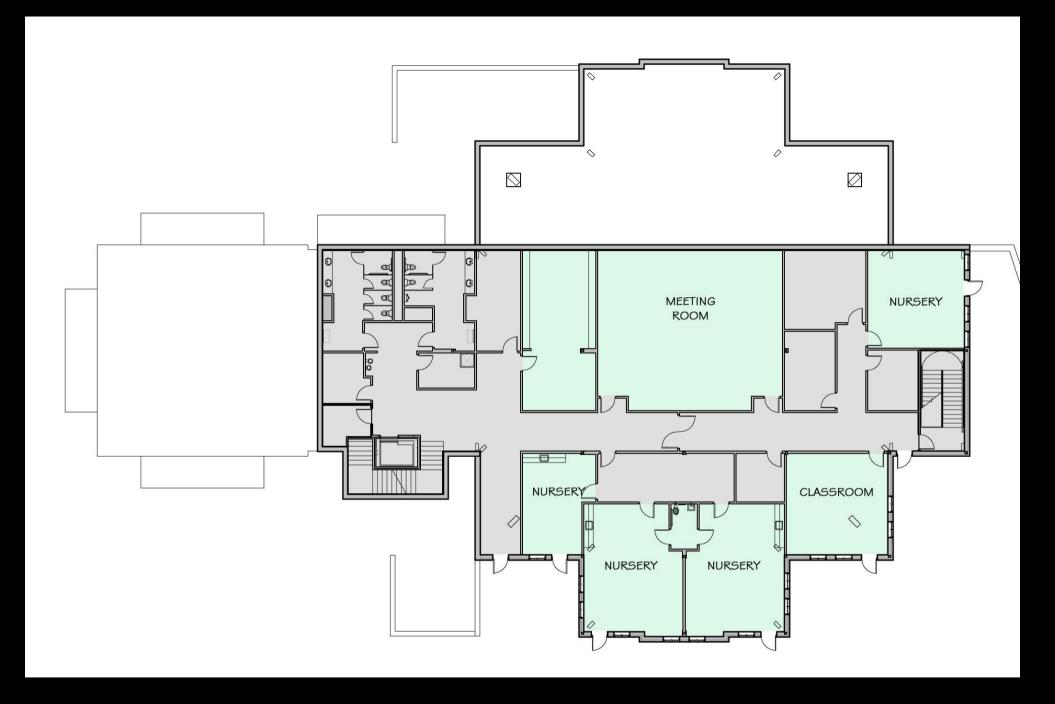

1986 Fellowship Hall

Birdseye View – New Worship Center

Birdseye View – Master Plan

McCLURE HOPKINS architects

1848 WAKE FOREST RD, RALEIGH, NC 27608tel: 919 835 2205 - lax: 919 835 2201 **Orange United Methodist Church** 

Chapel Hill, North Carolina

**DETAILED SITE PLAN** 

SCALE: 1'-0" = 30'-0"

DATE: DECEMBER 18 2007

On-Campus View

On-Campus View

View from MLK Blvd

On-Campus View – New Worship Center