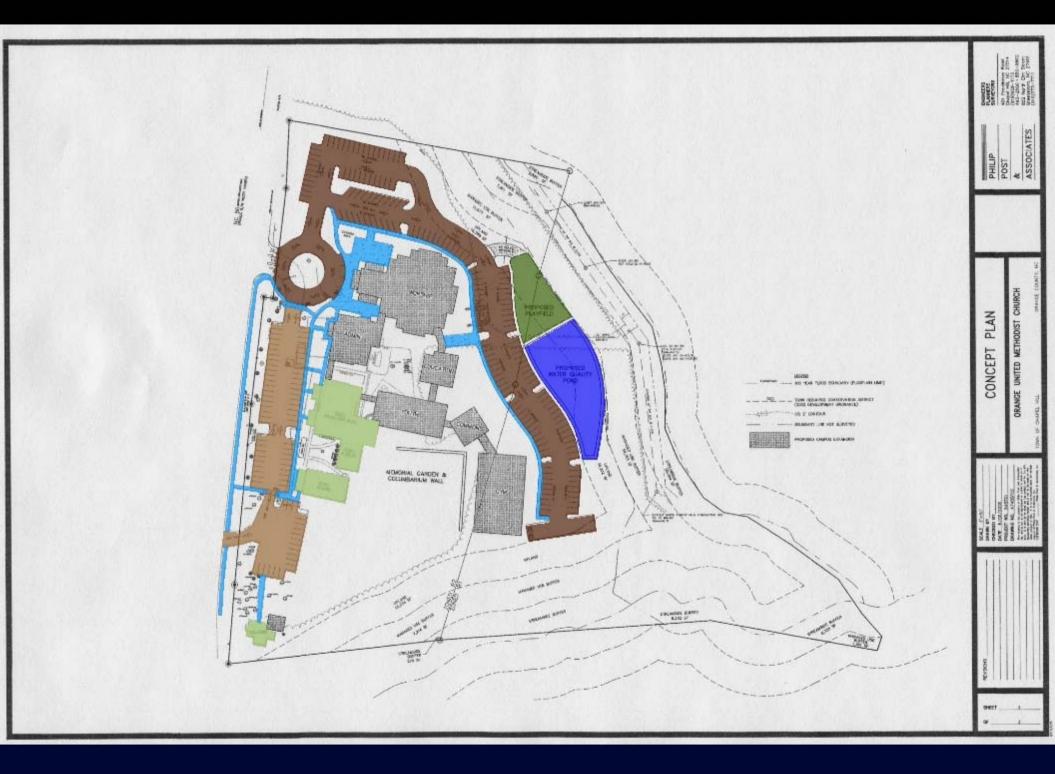

On-Campus View – Master Plan

View from Homestead Road

View from Homestead Road – New Worship Center

View from Homestead Road – Master Plan

Parking lot buffer modification

Parking lot buffer modification