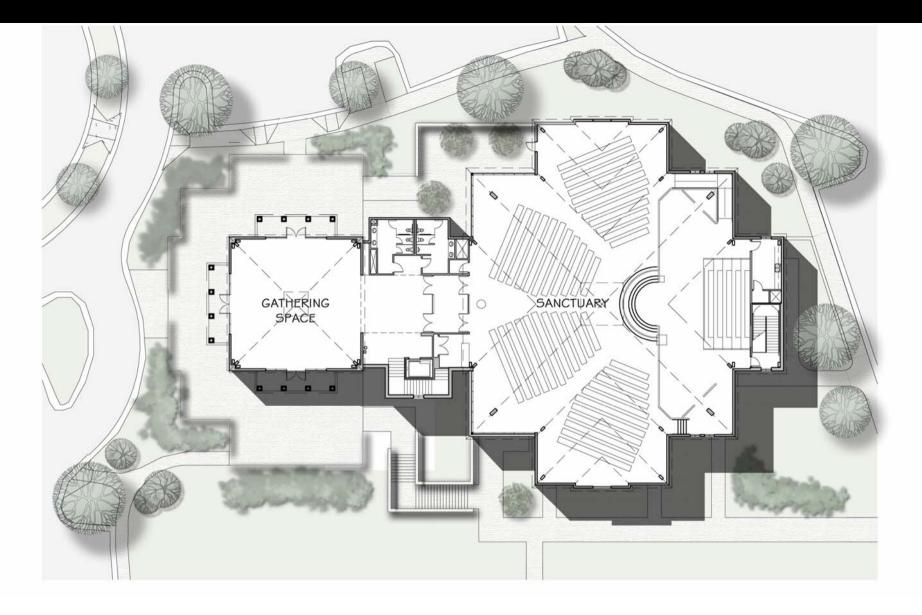

Chapel Hill, North Carolina

**DETAILED SITE PLAN** 

SCALE: 1'-0" = 30'-0"

DATE: DECEMBER 18 2007

On-Campus View

On-Campus View

View from MLK Blvd

On-Campus View – New Worship Center