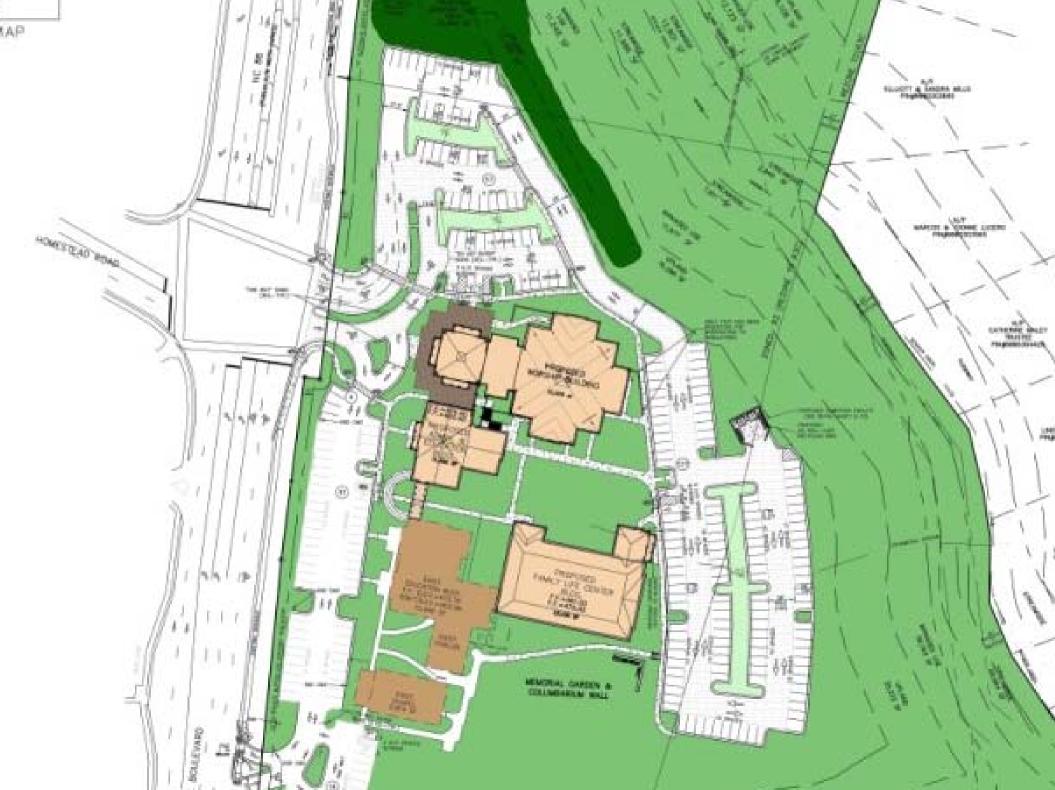

Chapel Hill, North Carolina

**DETAILED SITE PLAN** 

SCALE: 1'-0" = 30'-0"

DATE: DECEMBER 18 2007

On-Campus View

On-Campus View

View from MLK Blvd

On-Campus View – New Worship Center