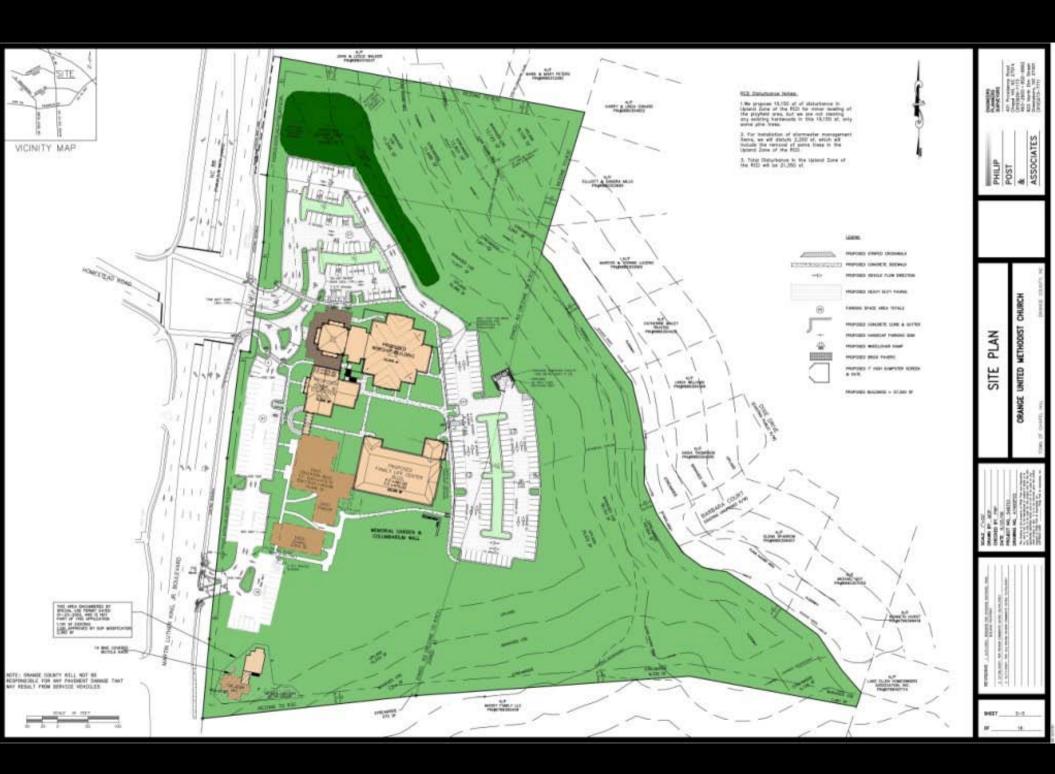

Chapel Hill, North Carolina

**DETAILED SITE PLAN** 

SCALE: 1'-0" = 30'-0"

DATE: DECEMBER 18 2007

On-Campus View

On-Campus View

View from MLK Blvd

On-Campus View – New Worship Center