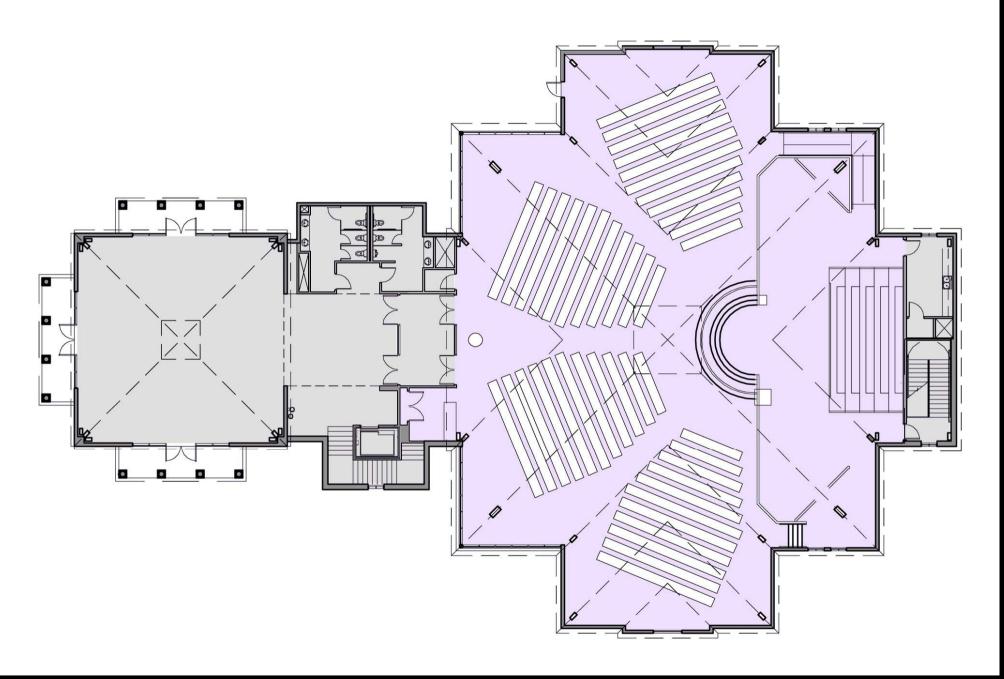

Chapel Hill, North Carolina

**DETAILED SITE PLAN** 

SCALE: 1'-0" = 30'-0"

DATE: DECEMBER 18 2007

On-Campus View

On-Campus View

View from MLK Blvd

On-Campus View – New Worship Center