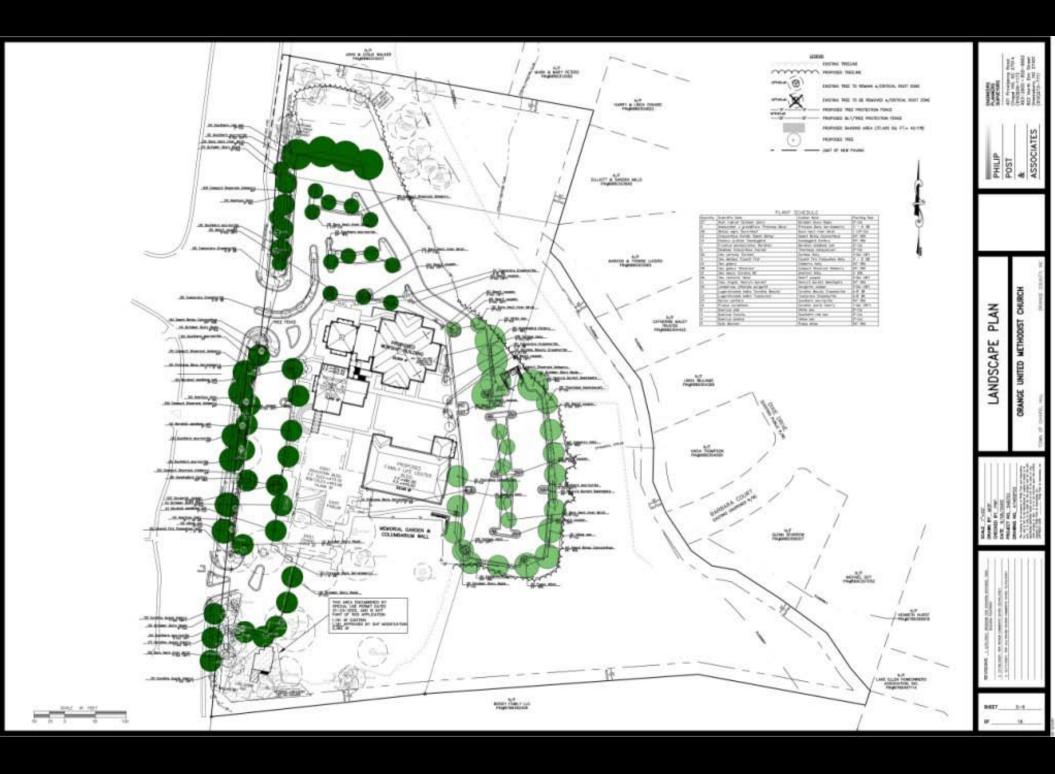

Chapel Hill, North Carolina

**DETAILED SITE PLAN** 

SCALE: 1'-0" = 30'-0"

DATE: DECEMBER 18 2007

On-Campus View

On-Campus View

View from MLK Blvd

On-Campus View – New Worship Center

On-Campus View – Master Plan

View from Homestead Road

View from Homestead Road – New Worship Center

View from Homestead Road – Master Plan

Parking lot buffer modification

Parking lot buffer modification