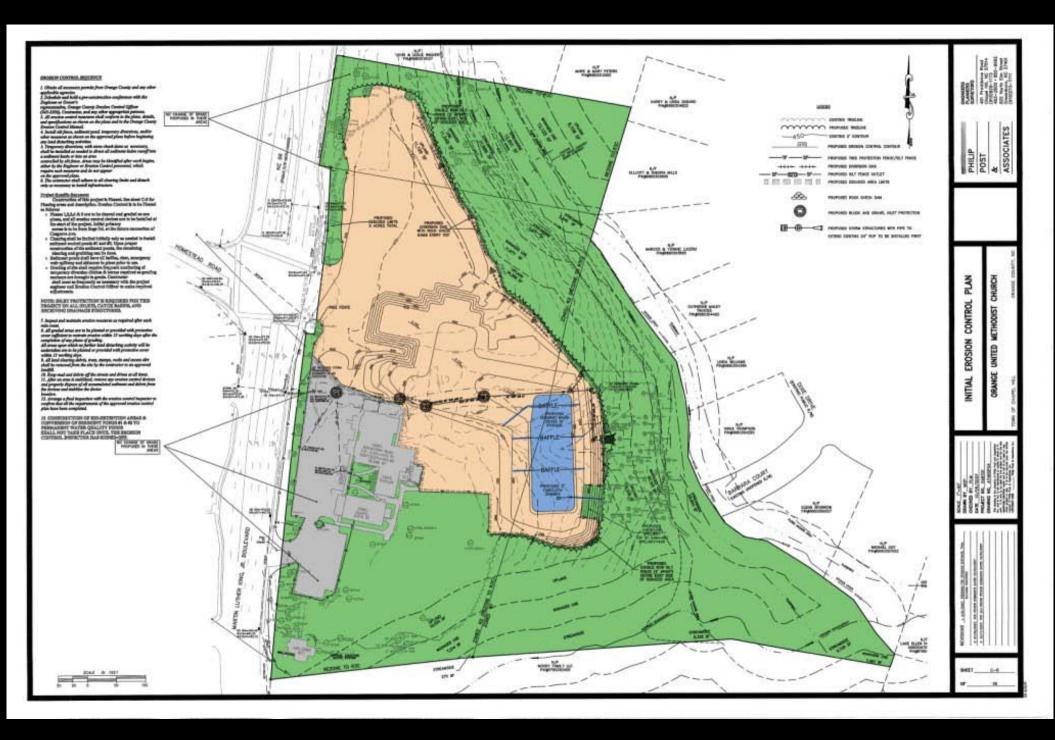

Chapel Hill, North Carolina

**DETAILED SITE PLAN** 

SCALE: 1'-0" = 30'-0"

DATE: DECEMBER 18 2007

On-Campus View

On-Campus View

View from MLK Blvd

On-Campus View – New Worship Center

On-Campus View – Master Plan

View from Homestead Road

View from Homestead Road – New Worship Center

View from Homestead Road – Master Plan

Parking lot buffer modification

Parking lot buffer modification