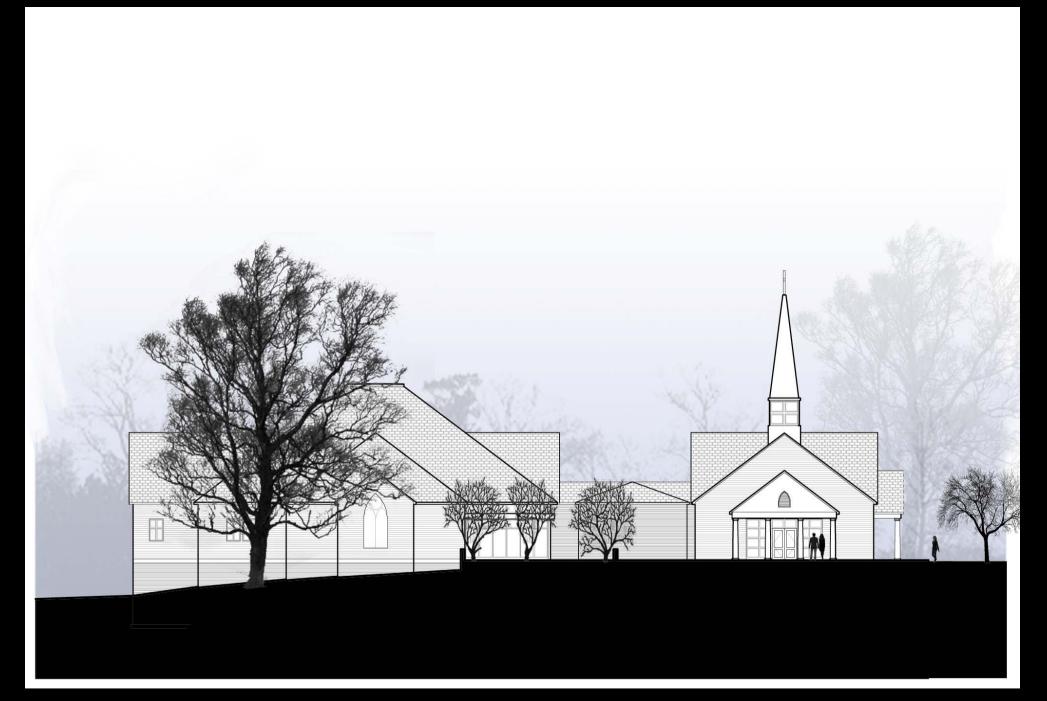

Chapel Hill, North Carolina

**DETAILED SITE PLAN** 

SCALE: 1'-0" = 30'-0"

DATE: DECEMBER 18 2007

On-Campus View

On-Campus View

View from MLK Blvd

On-Campus View – New Worship Center

On-Campus View – Master Plan

View from Homestead Road

View from Homestead Road – New Worship Center

View from Homestead Road – Master Plan

Parking lot buffer modification

Parking lot buffer modification