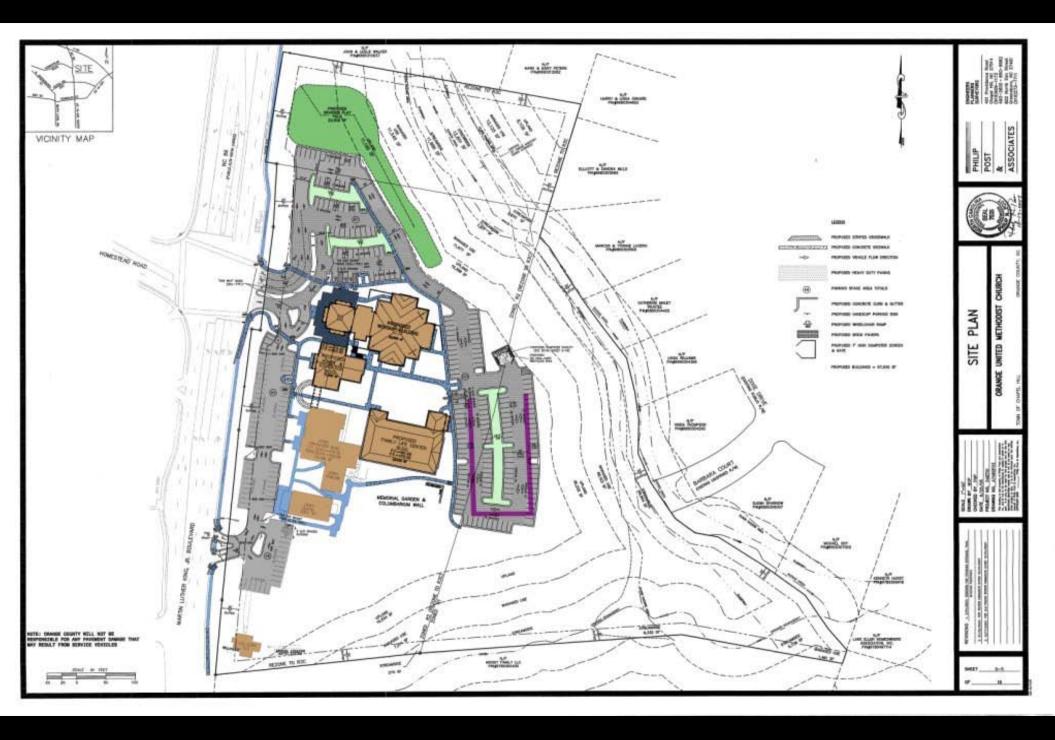

On-Campus View – Master Plan

View from Homestead Road

View from Homestead Road – New Worship Center

View from Homestead Road – Master Plan

Parking lot buffer modification

Parking lot buffer modification