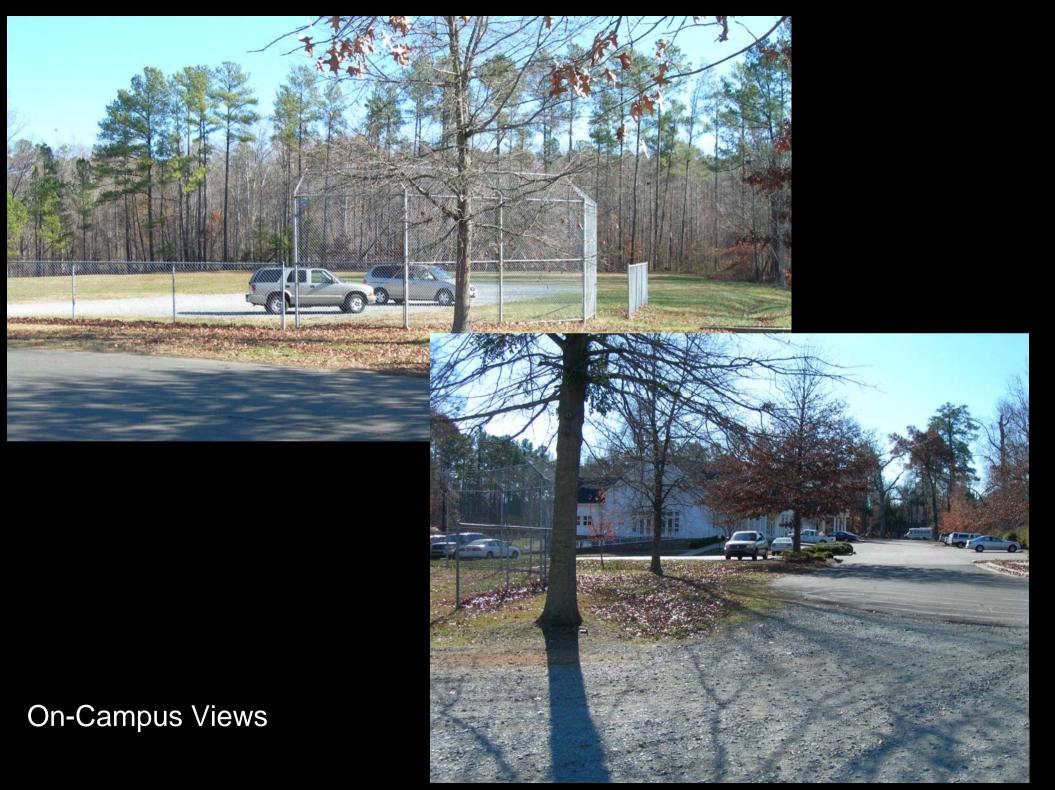

Chapel Hill, North Carolina

**DETAILED SITE PLAN** 

SCALE: 1'-0" = 30'-0"

DATE: DECEMBER 18 2007

On-Campus View

On-Campus View

View from MLK Blvd

On-Campus View – New Worship Center

On-Campus View – Master Plan

View from Homestead Road

View from Homestead Road – New Worship Center

View from Homestead Road – Master Plan

Parking lot buffer modification

Parking lot buffer modification