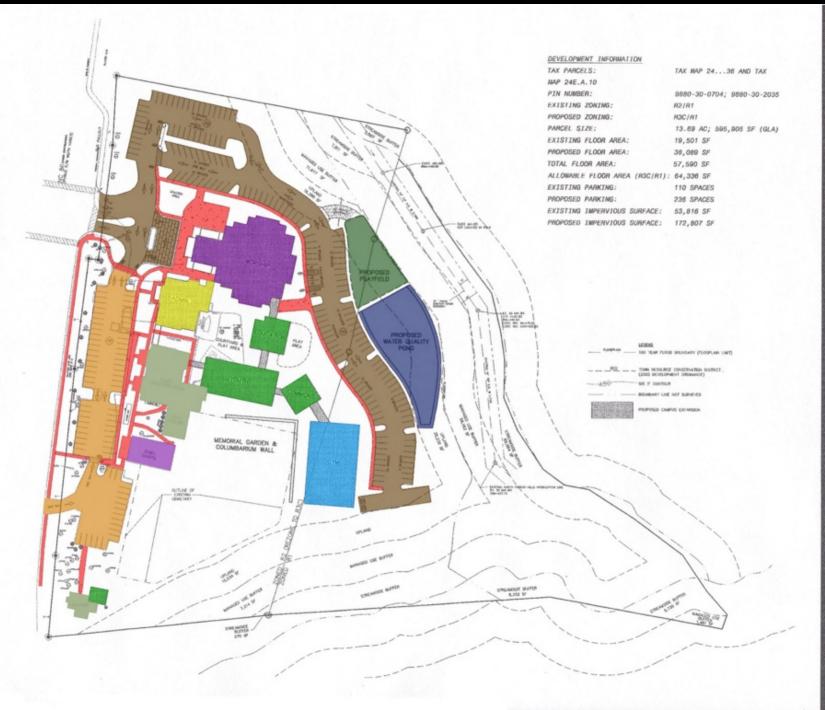

## Orange United Methodist Church Zoning Atlas Amendment and Special Use Permit

- Rezone 11.5 acres from R-2 to R-3-C
  - (allow additional floor area)
- Modify Special Use Permit to allow
  - 57,000 sq ft new floor area
  - 188 new parking spaces
  - Modification to landscape screening
  - Alternate bufferyard along Martin Luther King Jr Blvd

## Orange United Methodist Church

Staff Preliminary Recommendation

Council enact Ordinance rezoning the site from R-2 to R-3

and

Adopt Resolution approving the Special Use Permit

PLAN ORANGE UNITED METHODIST CONCEPT