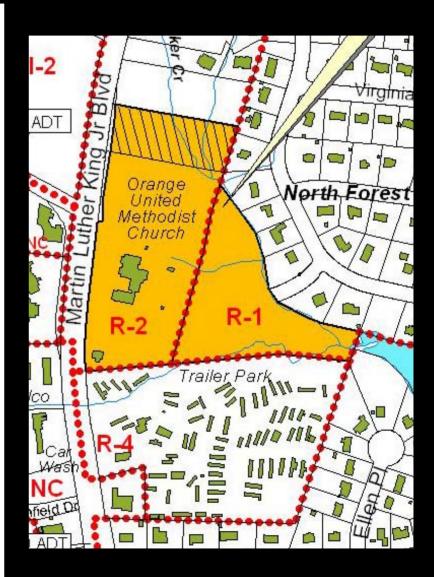

## Orange United Methodist Church Zoning Atlas Amendment and Special Use Permit

- Rezone 11.5 acres from R-2 to R-3-C
  - (allow additional floor area)
- Modify Special Use Permit to allow
  - 57,000 sq ft new floor area
  - 188 new parking spaces
  - Modification to landscape screening
  - Alternate bufferyard along Martin Luther King Jr Blvd