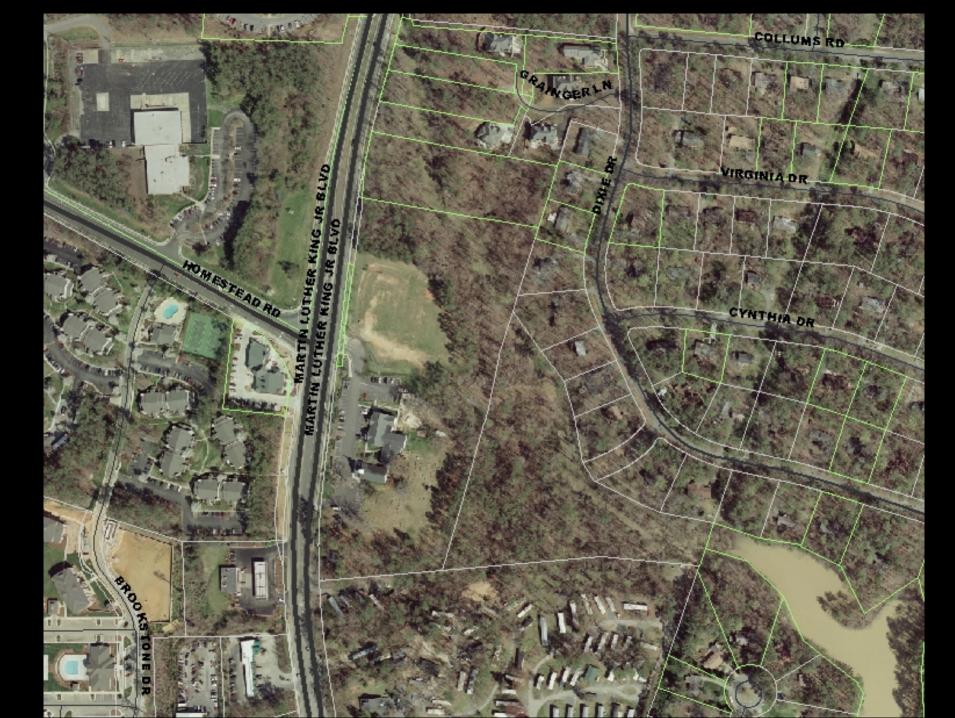

## Orange United Methodist Church Zoning Atlas Amendment and Special Use Permit

- Rezone 11.5 acres from R-2 to R-3-C
  - (allow additional floor area)
- Modify Special Use Permit to allow
  - 57,000 sq ft new floor area
  - 188 new parking spaces
  - Modification to landscape screening
  - Alternate bufferyard along Martin Luther King Jr Blvd