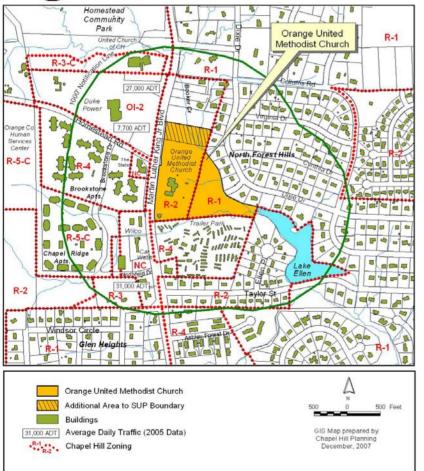

## Area Map Orange United Methodist Church

## Orange United Methodist Church Zoning Atlas Amendment and Special Use Permit

- Rezone 11.5 acres from R-2 to R-3-C
  - (allow additional floor area)
- Modify Special Use Permit to allow
  - 57,000 sq ft new floor area
  - 188 new parking spaces
  - Modification to landscape screening
  - Alternate bufferyard along Martin Luther King Jr Blvd