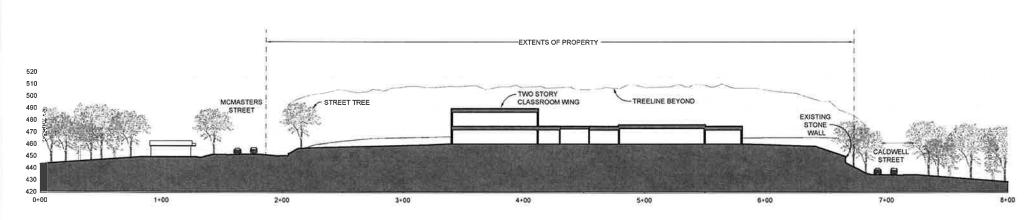

## SHEET INDEX

| TITLE:                                 | SHEET NUMBER |
|----------------------------------------|--------------|
| EXISTING CONDITIONS                    |              |
| COVER SHEET                            | CP-0         |
| DEVELOPER'S PROGRAM & STATEMENT OF CO  |              |
| LOCATION MAP                           | CP-2         |
| LAND USE MAP                           | CP-3         |
| EASEMENTS & RIGHT OF WAY               | CP-4         |
| PHOTOGRAPHS                            | CP-5         |
| SITE ANALYSIS                          |              |
| TOPOGRAPHY / SLOPES MAP                | CP-6         |
| HYDROLOGICAL FEATURES / DRAINAGE PATTE | RNS CP-7     |
| SOIL TYPES & VEGETATION                | CP-8         |
| RARE & SPECIMEN TREE LEGEND            | CP-9         |
| SUN/SHADE PATTERNS & OTHER FEATURES    | CP-10        |
| CROSS-SECTIONS                         | CP-11        |
| CONCEPTUAL PLAN                        |              |
| CONCEPTUAL PLAN                        | CP-12        |
|                                        |              |

CHAPEL HILL CARRBORO CITY SCHOOLS ELEMENTARY SCHOOL #11

CP-1

EXISTING CONDITIONS
DEVELOPER'S PROGRAM &
STATEMENT OF COMPLIANCE

SCALE: N.T.S.

DATE: 10-15-2008

MOSELEYARCHITECTS

3 OF THE 4 TOTAL EXISTING BUILDINGS ON SITE AND STONE RETAINING WALL