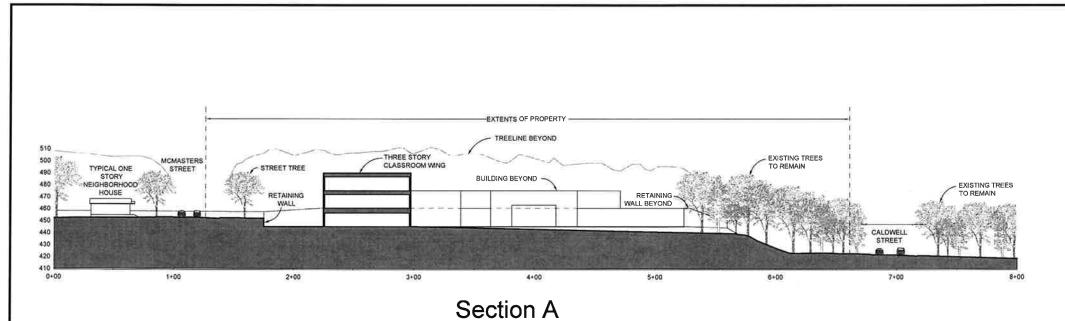

## SHEET INDEX

| TITLE:                                 | SHEET NUMBER |
|----------------------------------------|--------------|
| EXISTING CONDITIONS                    |              |
| COVER SHEET                            | CP-0         |
| DEVELOPER'S PROGRAM & STATEMENT OF CO  |              |
| LOCATION MAP                           | CP-2         |
| LAND USE MAP                           | CP-3         |
| EASEMENTS & RIGHT OF WAY               | CP-4         |
| PHOTOGRAPHS                            | CP-5         |
| SITE ANALYSIS                          |              |
| TOPOGRAPHY / SLOPES MAP                | CP-6         |
| HYDROLOGICAL FEATURES / DRAINAGE PATTE | RNS CP-7     |
| SOIL TYPES & VEGETATION                | CP-8         |
| RARE & SPECIMEN TREE LEGEND            | CP-9         |
| SUN/SHADE PATTERNS & OTHER FEATURES    | CP-10        |
| CROSS-SECTIONS                         | CP-11        |
| CONCEPTUAL PLAN                        |              |
| CONCEPTUAL PLAN                        | CP-12        |
|                                        |              |

CHAPEL HILL CARRBORO CITY SCHOOLS ELEMENTARY SCHOOL #11

CP-1

EXISTING CONDITIONS
DEVELOPER'S PROGRAM &
STATEMENT OF COMPLIANCE

SCALE: N.T.S.

DATE: 10-15-2008

MOSELEYARCHITECTS

3 OF THE 4 TOTAL EXISTING BUILDINGS ON SITE AND STONE RETAINING WALL