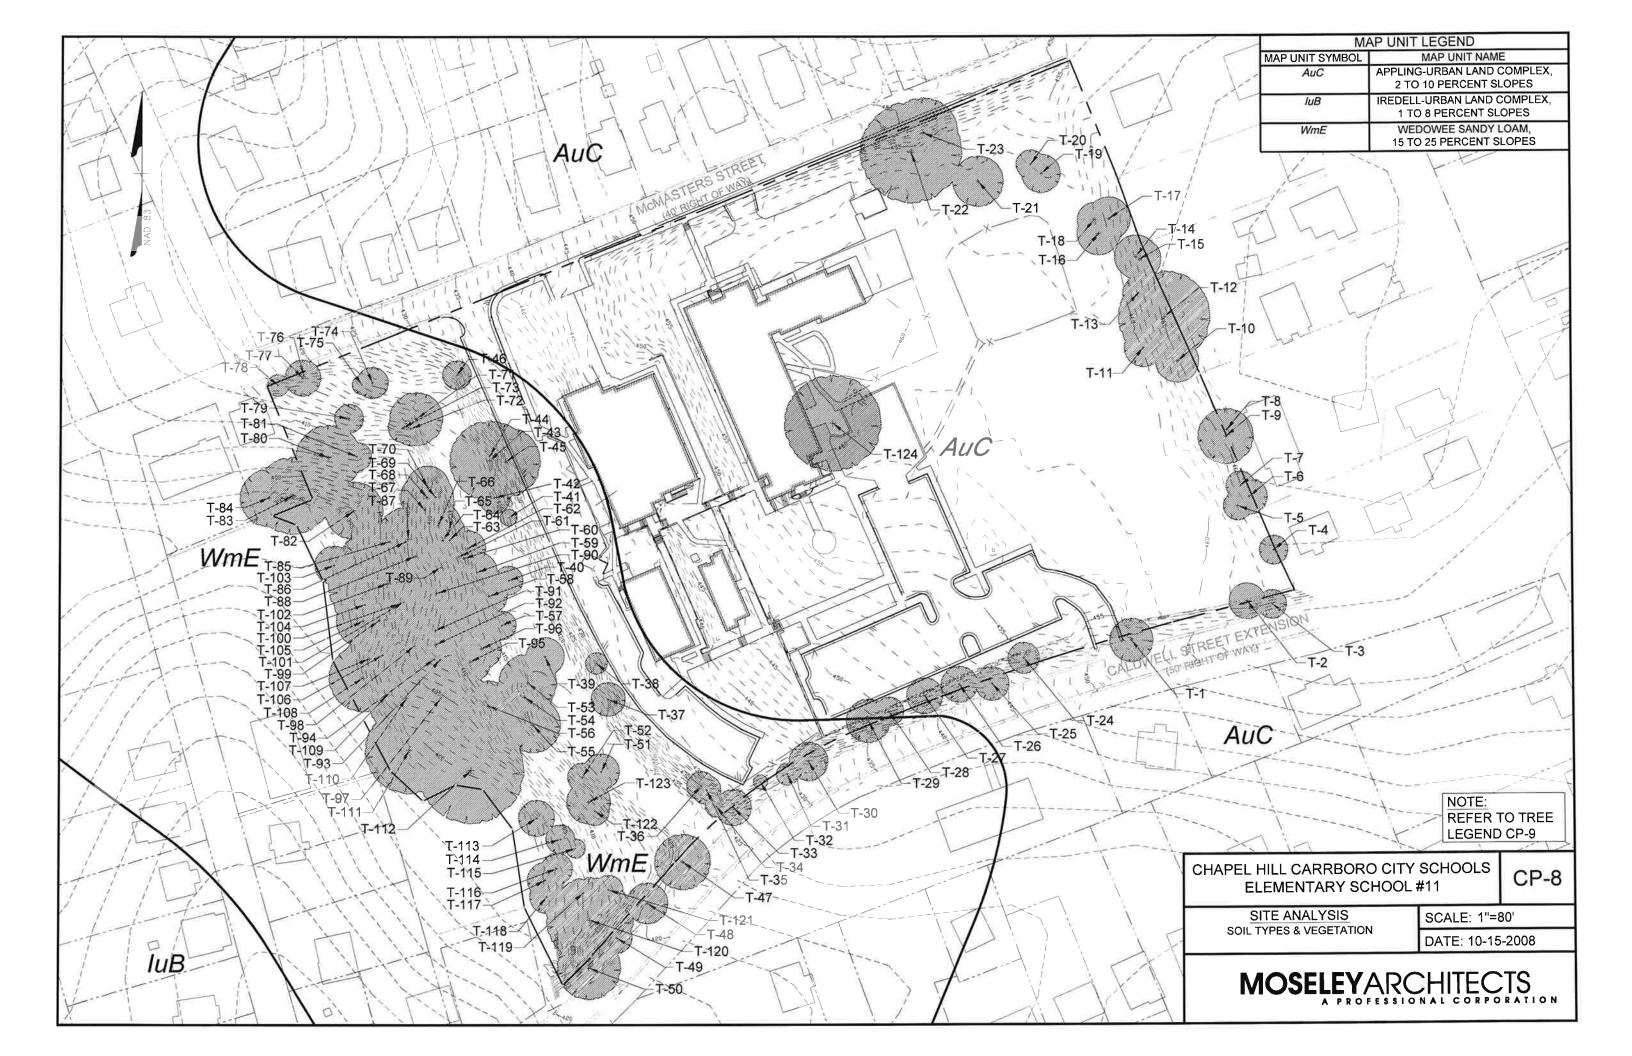

## **Town Ordinance Requirements**

Except for the overriding Northside NCD design guidelines, the necessary modifications to certain prescribed LUMO regulations, and any specific SUP conditions that may be applied, the project will comply with all applicable Town zoning regulations and design standards. These include, but are not limited to, regulations and policies relative to streams, Resource Conservation District, steep slopes, tree preservation, erosion and sedimentation control, rainwater management, solid waste management, parking, and utilities.

#### TOWN ORDINANCE REQUIREMENTS

EXCEPT FOR THE OVERRIDING NORTHSIDE NCD DESIGN GUIDELINES, THE NECESSARY MODIFICATIONS TO CERTAIN PRESCRIBED LUMO REGULATIONS, AND ANY SPECIFIC SUP CONDITIONS THAT MAY BE APPLIED, THE PROJECT WILL COMPLY WITH ALL APPLICABLE TOWN ZONING REGULATIONS AND DESIGN STANDARDS. THESE INCLUDE, BUT ARE NOT LIMITED TO, REGULATIONS AND POLICIES RELATIVE TO STREAMS, RESOURCE CONSERVATION DISTRICT, STEEP SLOPES, TREE PRESERVATION, EROSION AND SEDIMENTATION CONTROL, RAINWATER MANAGEMENT, SOLID WASTE MANAGEMENT, PARKING, AND UTILITIES.