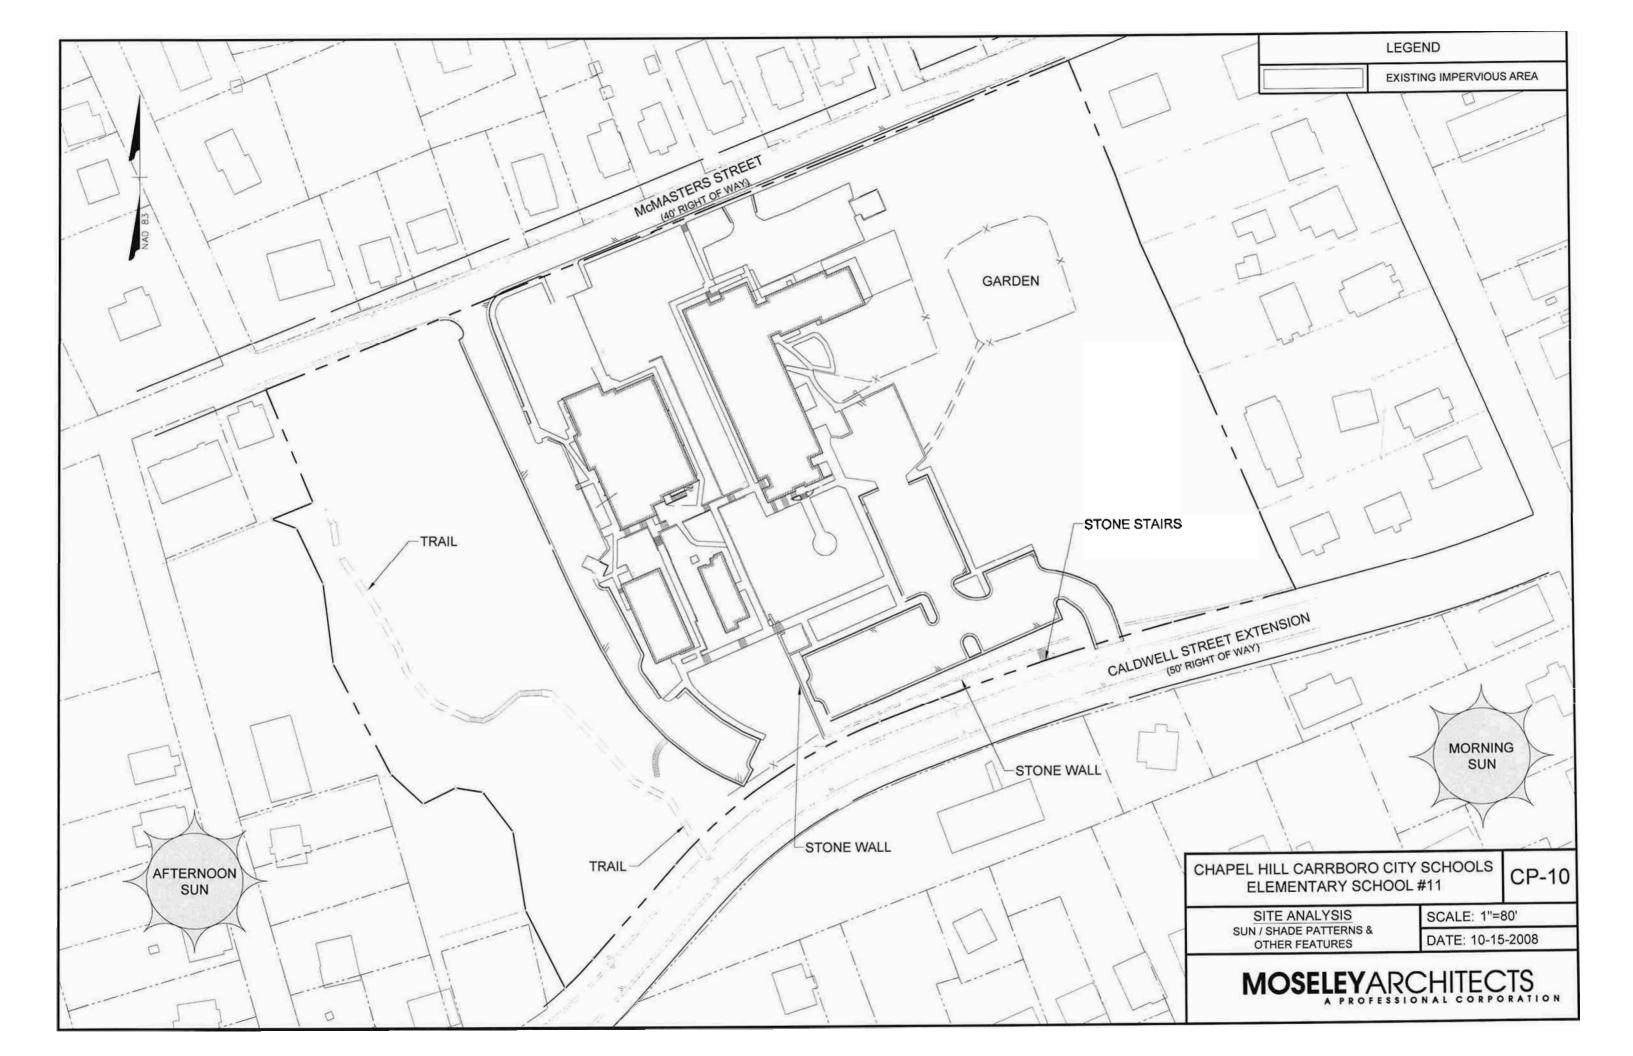

## SHEET INDEX

| TITLE:                                 | SHEET NUMBER |
|----------------------------------------|--------------|
| EXISTING CONDITIONS                    |              |
| COVER SHEET                            | CP-0         |
| DEVELOPER'S PROGRAM & STATEMENT OF CO  |              |
| LOCATION MAP                           | CP-2         |
| LAND USE MAP                           | CP-3         |
| EASEMENTS & RIGHT OF WAY               | CP-4         |
| PHOTOGRAPHS                            | CP-5         |
| SITE ANALYSIS                          |              |
| TOPOGRAPHY / SLOPES MAP                | CP-6         |
| HYDROLOGICAL FEATURES / DRAINAGE PATTE | RNS CP-7     |
| SOIL TYPES & VEGETATION                | CP-8         |
| RARE & SPECIMEN TREE LEGEND            | CP-9         |
| SUN/SHADE PATTERNS & OTHER FEATURES    | CP-10        |
| CROSS-SECTIONS                         | CP-11        |
| CONCEPTUAL PLAN                        |              |
| CONCEPTUAL PLAN                        | CP-12        |
|                                        |              |