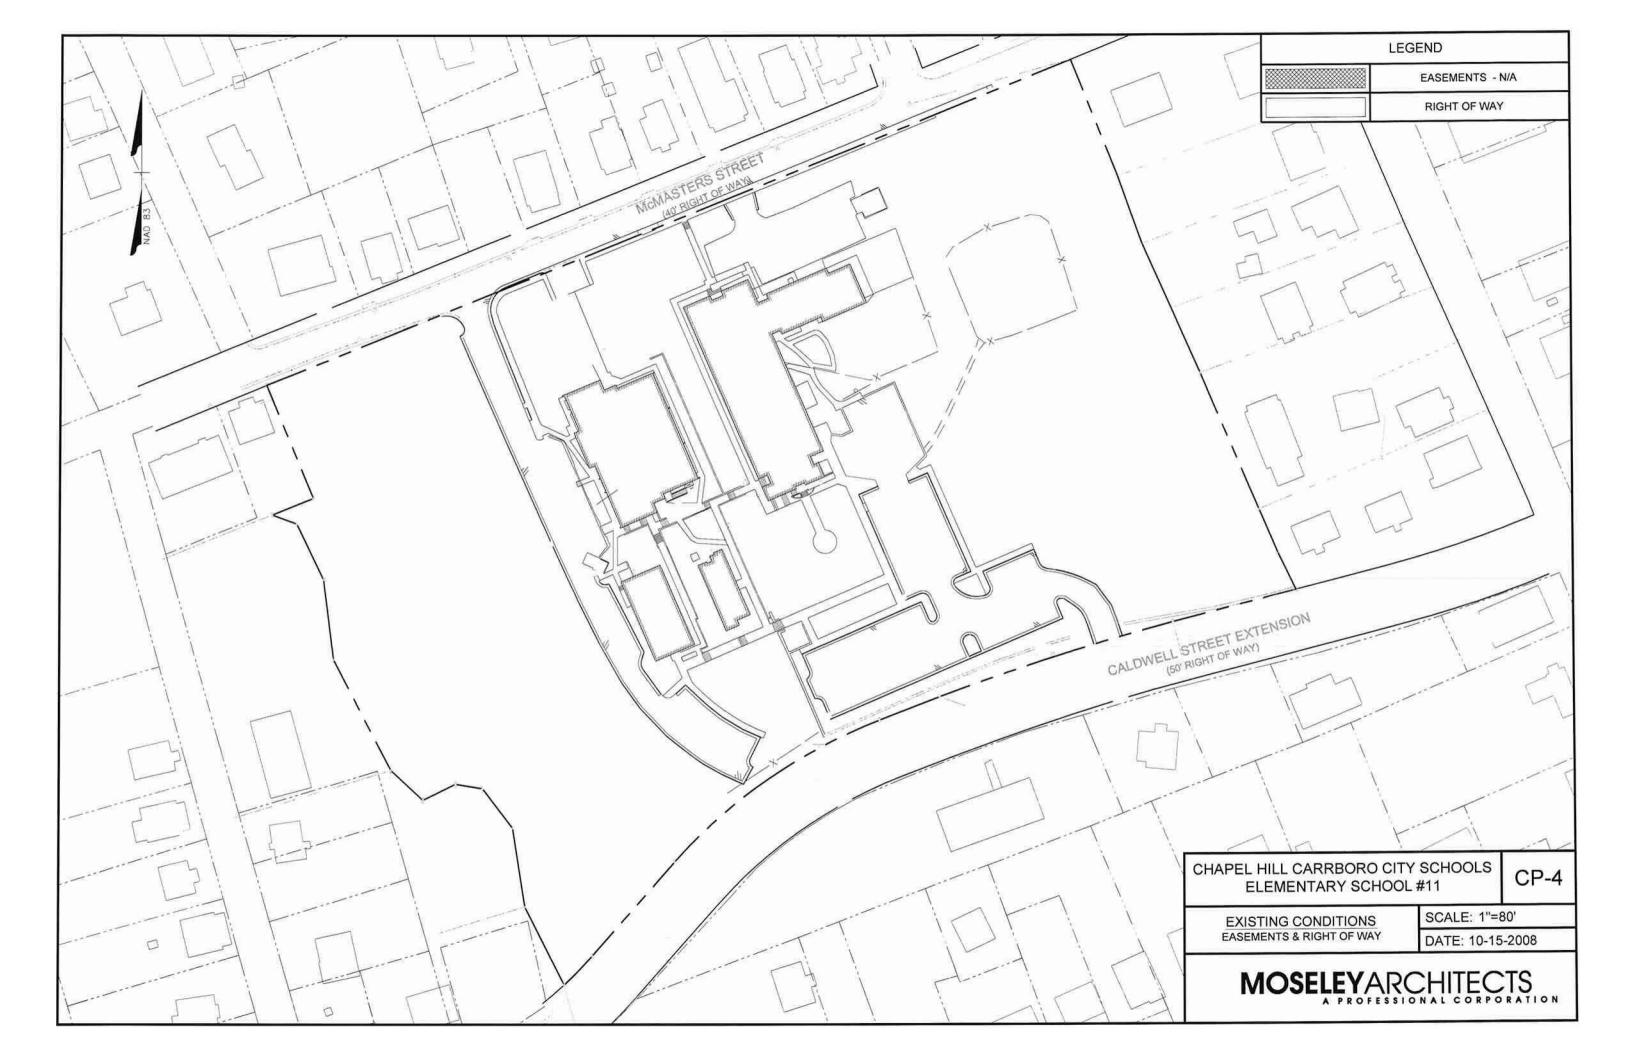

## SHEET INDEX

| TITLE:                                 | SHEET NUMBER |
|----------------------------------------|--------------|
| EXISTING CONDITIONS                    |              |
| COVER SHEET                            | CP-0         |
| DEVELOPER'S PROGRAM & STATEMENT OF CO  |              |
| LOCATION MAP                           | CP-2         |
| LAND USE MAP                           | CP-3         |
| EASEMENTS & RIGHT OF WAY               | CP-4         |
| PHOTOGRAPHS                            | CP-5         |
| SITE ANALYSIS                          |              |
| TOPOGRAPHY / SLOPES MAP                | CP-6         |
| HYDROLOGICAL FEATURES / DRAINAGE PATTE | RNS CP-7     |
| SOIL TYPES & VEGETATION                | CP-8         |
| RARE & SPECIMEN TREE LEGEND            | CP-9         |
| SUN/SHADE PATTERNS & OTHER FEATURES    | CP-10        |
| CROSS-SECTIONS                         | CP-11        |
| CONCEPTUAL PLAN                        |              |
| CONCEPTUAL PLAN                        | CP-12        |
|                                        |              |