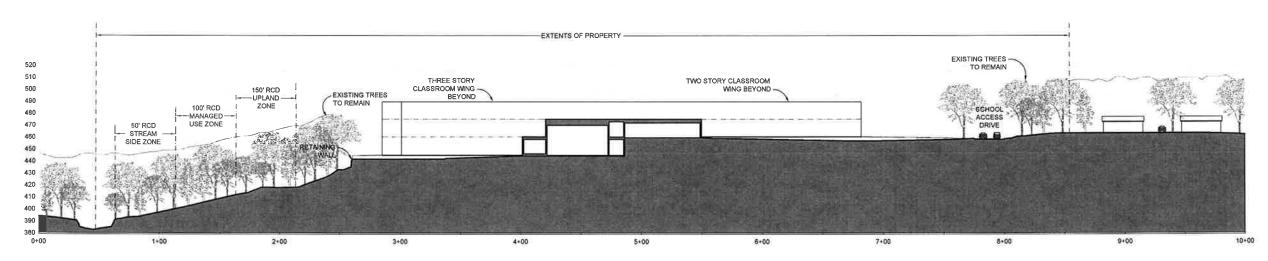

## SHEET INDEX

| TITLE:                                 | SHEET NUMBER |
|----------------------------------------|--------------|
| EXISTING CONDITIONS                    |              |
| COVER SHEET                            | CP-0         |
| DEVELOPER'S PROGRAM & STATEMENT OF CO  |              |
| LOCATION MAP                           | CP-2         |
| LAND USE MAP                           | CP-3         |
| EASEMENTS & RIGHT OF WAY               | CP-4         |
| PHOTOGRAPHS                            | CP-5         |
| SITE ANALYSIS                          |              |
| TOPOGRAPHY / SLOPES MAP                | CP-6         |
| HYDROLOGICAL FEATURES / DRAINAGE PATTE | RNS CP-7     |
| SOIL TYPES & VEGETATION                | CP-8         |
| RARE & SPECIMEN TREE LEGEND            | CP-9         |
| SUN/SHADE PATTERNS & OTHER FEATURES    | CP-10        |
| CROSS-SECTIONS                         | CP-11        |
| CONCEPTUAL PLAN                        |              |
| CONCEPTUAL PLAN                        | CP-12        |
|                                        |              |

CHAPEL HILL CARRBORO CITY SCHOOLS ELEMENTARY SCHOOL #11

CP-1

EXISTING CONDITIONS
DEVELOPER'S PROGRAM &
STATEMENT OF COMPLIANCE

SCALE: N.T.S.

DATE: 10-15-2008

MOSELEYARCHITECTS

3 OF THE 4 TOTAL EXISTING BUILDINGS ON SITE AND STONE RETAINING WALL