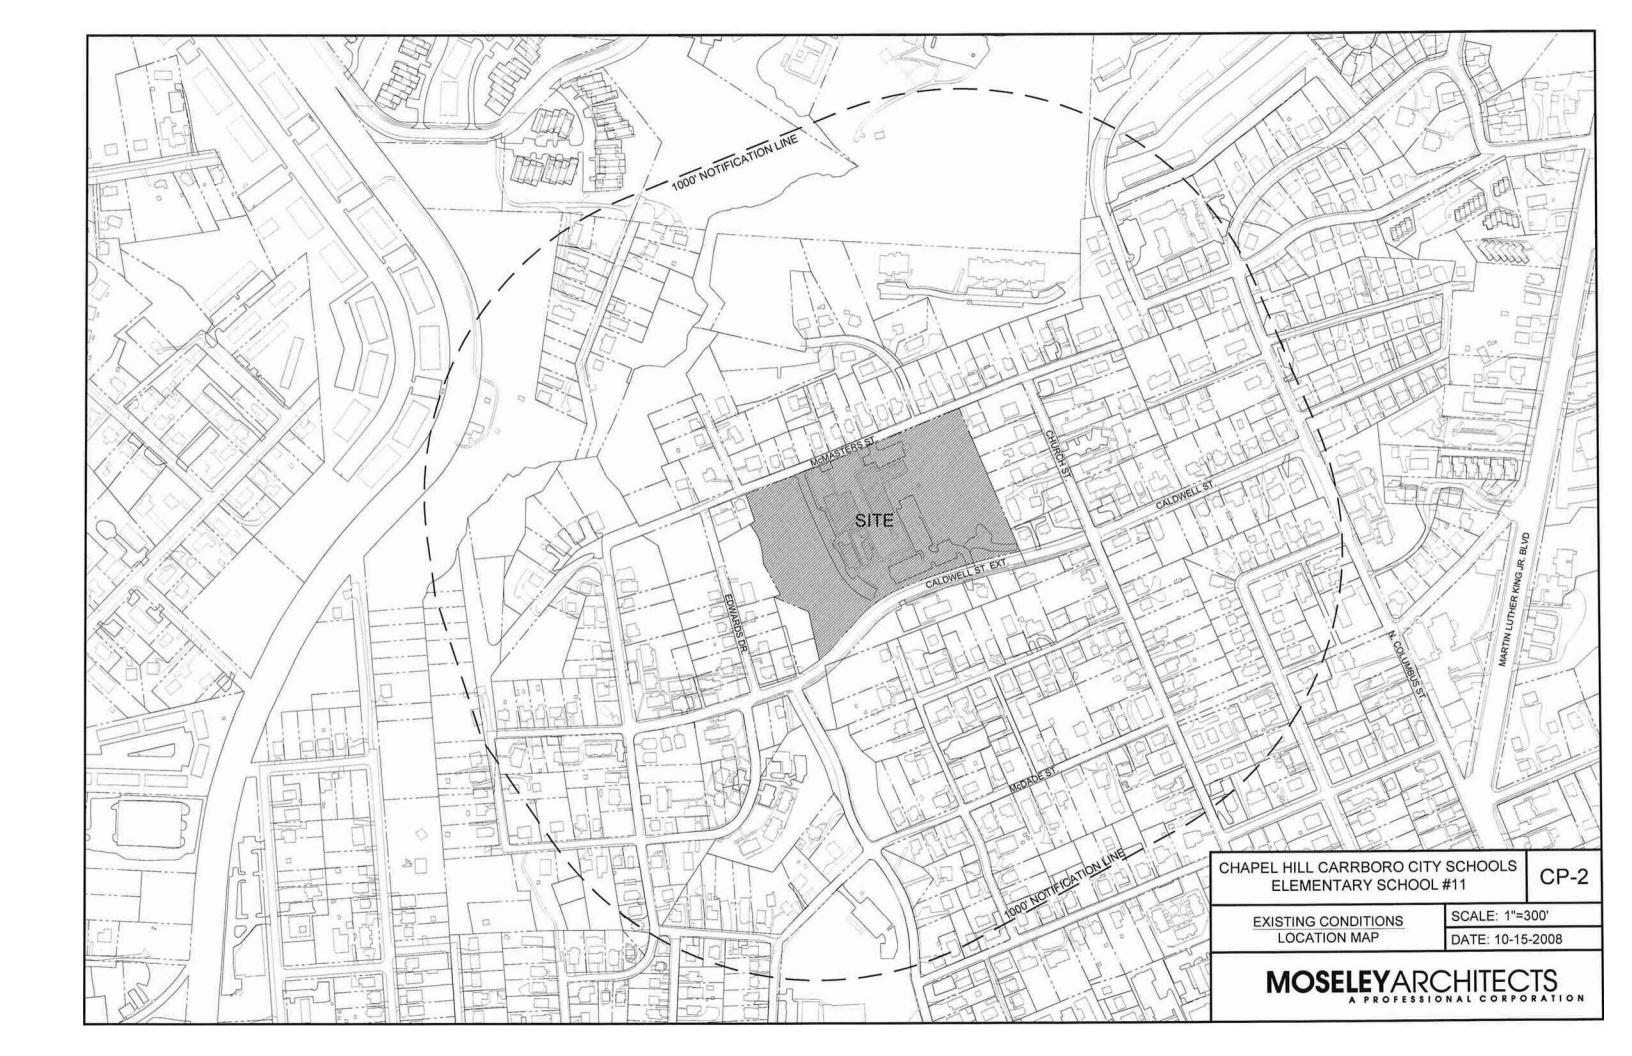

# CHAPEL HILL CARRBORO CITY SCHOOLS ELEMENTARY SCHOOL #11

CONCEPT PLAN PROPOSAL - CHAPEL HILL, NC DATE: OCTOBER 15, 2008

**VICINITY MAP** 