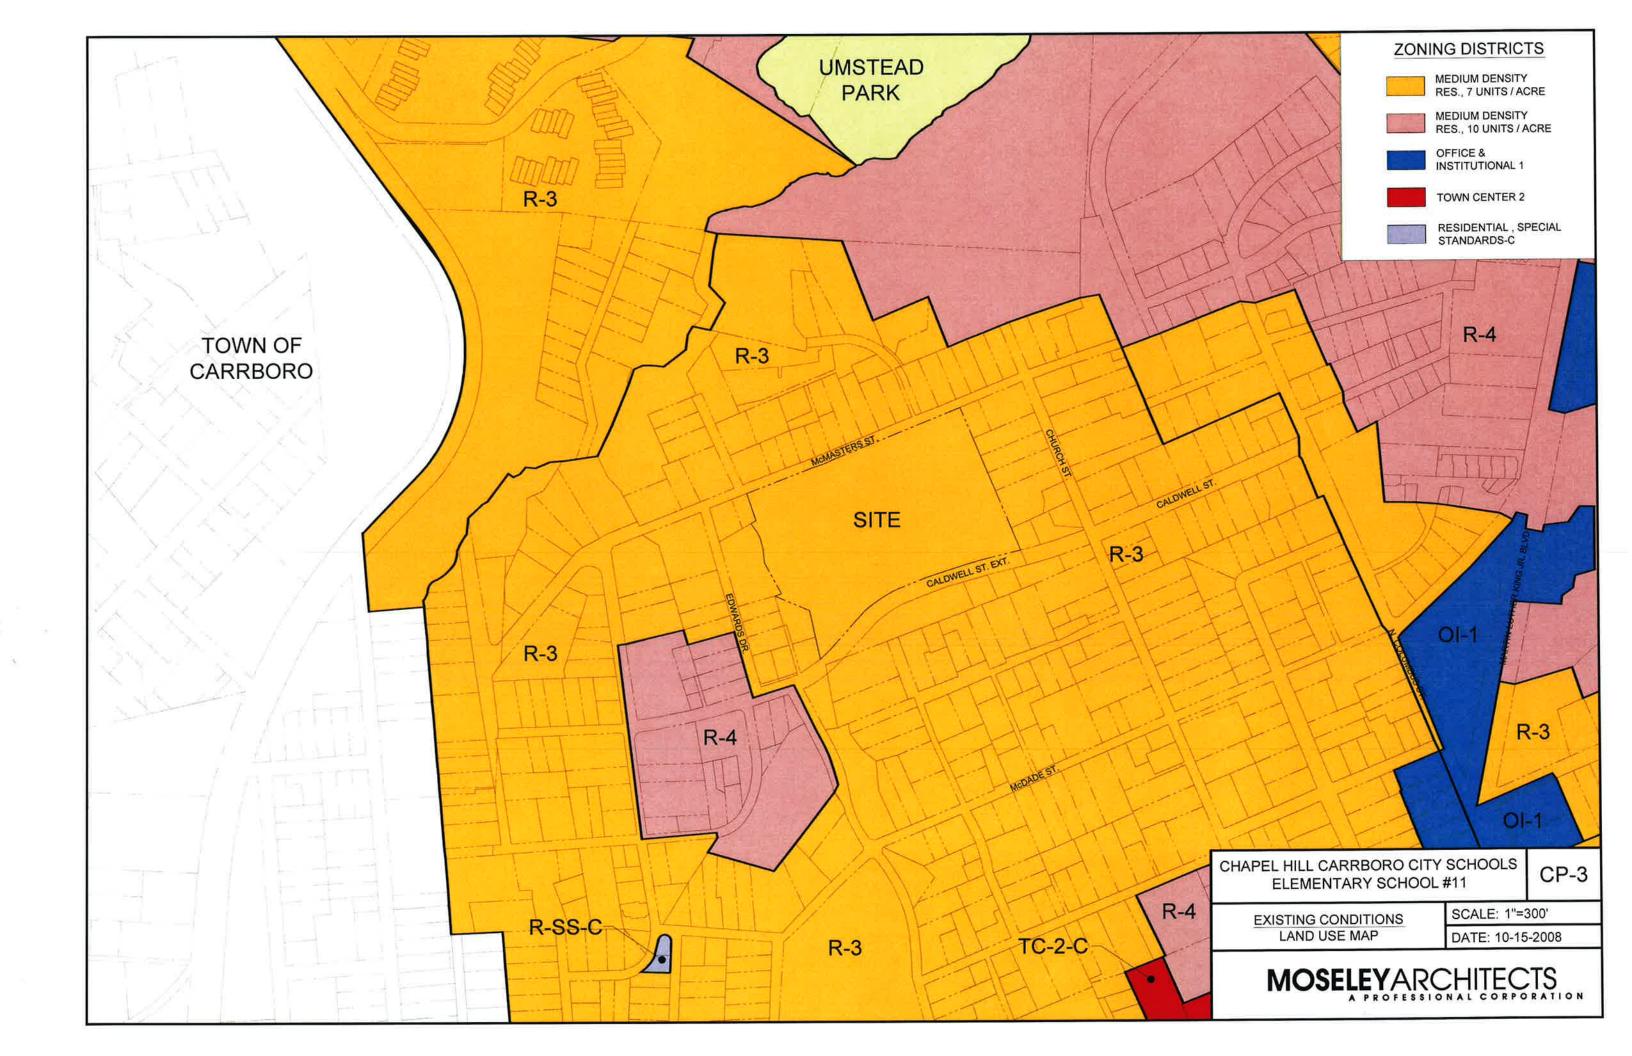

## **Zoning Amendment**

In order to accommodate the practical floor area requirements for the new school, the project will require a Zoning Atlas amendment. The Applicant proposes that the property be re-zoned from the current R-3 district to the R-6 district. This amendment would maintain a residential zoning designation but allow sufficient floor area for the intended purpose.

#### ZONING AMENDMENT

IN ORDER TO ACCOMMODATE THE PRACTICAL FLOOR AREA REQUIREMENTS FOR THE NEW SCHOOL, THE PROJECT WILL REQUIRE A ZONING ATLAS AMENDMENT. THE APPLICANT PROPOSES THAT THE PROPERTY BE RE-ZONED FROM THE CURRENT R-3 DISTRICT TO THE R-6 DISTRICT. THIS AMENDMENT WOULD MAINTAIN A RESIDENTIAL ZONING DESIGNATION BUT ALLOW SUFFICIENT FLOOR AREA FOR THE INTENDED PURPOSE.