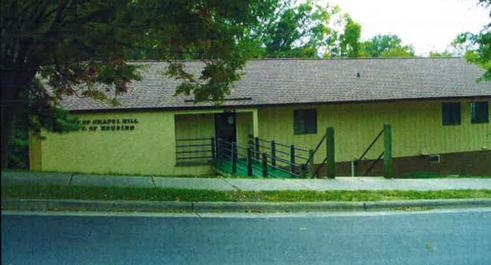

CHAPEL HILL CARRBORO CITY SCHOOLS ELEMENTARY SCHOOL #11

EXISTING CHAPEL HILL HOUSING AUTHORITY (ACROSS CALDWELL ST. EXT.)

MOSELEYARCHITECTS

EXISTING CONDITIONS PHOTOGRAPHS

CP-5

| TREE SURVEY  |            |                            |                                                           |  |  |
|--------------|------------|----------------------------|-----------------------------------------------------------|--|--|
| TREE TAG     | SIZE       | TYPE                       | REMARKS                                                   |  |  |
| T-1          | 18"        | WILLOW OAK                 | STREET TREE, UNDER POWER LINES                            |  |  |
| T-2          | 15"        | ATLANTIC WHITE CEDAR       | CLOSE TO RETAINING WALL, UNDER POWER LINES                |  |  |
| T-3          | 12"        | WILLOW OAK                 | UNDER POWER LINES                                         |  |  |
| T-4          | 12"        | HACKBERRY                  | GOOD CONDITION                                            |  |  |
| T-5          | 12"        | WATER OAK                  | SPLITS AT 4 FEET                                          |  |  |
| T-6          | 15"        | HACKBERRY                  | GOOD CONDITION                                            |  |  |
| T-7          | 12"        | HACKBERRY                  | CLUSTER OF 7                                              |  |  |
| T-8          | 18"        | BLACK WALNUT               | LIMBS OVER RESIDENTIAL HOUSE                              |  |  |
| T-9          | 23"        | HACKBERRY                  | LIMBS OVER RESIDENTIAL HOUSE                              |  |  |
| T-10         | 18"        | LOBLOLLY PINE              | GOOD CONDITION                                            |  |  |
| T-11         | 16"        | SLIPPERY ELM               | GOOD CONDITION                                            |  |  |
| T-12<br>T-13 | 38"<br>13" | PECAN MUITE ACI            | GOOD CONDITION                                            |  |  |
| T-14         | 18"        | WHITE ASH<br>LOBLOLLY PINE | TWISTED TRUNK GOOD CONDITION                              |  |  |
| T-15         | 18"        | LOBLOLLY PINE              | GOOD CONDITION                                            |  |  |
| T-16         | 18"        | LOBLOLLY PINE              | GOOD CONDITION                                            |  |  |
| T-17         | 18"        | LOBLOLLY PINE              | GOOD CONDITION                                            |  |  |
| T-18         | 14"        | LOBLOLLY PINE              | GOOD CONDITION                                            |  |  |
| T-19         | 16"        | SWEETGUM                   | LOW LIMBS. SPLIT TRUNK                                    |  |  |
| T-20         | 12"        | SWEETGUM                   | GOOD CONDITION                                            |  |  |
| T-21         | 13"        | WILLOW OAK                 | LIMBS ON ONE SIDE                                         |  |  |
| T-22         | 42"        | SOUTHERN RED OAK           | SIDE OF TREE IS DYING                                     |  |  |
| T-23         | 29"        | WHITE OAK                  | ADJACENT TO SIDEWALK & STREET                             |  |  |
| T-24         | 13"        | BLACK WALNUT               | ADJACENT TO WALL-POWER UNDER POWER LINES                  |  |  |
| T-25         | 14"        | WILLOW OAK                 | GOOD CONDITION                                            |  |  |
| T-26         | 15"        | SLIPPERY ELM               | UNDER POWER LINES                                         |  |  |
| T-27         | 15"        | MULBERRY                   | MULTI TRUNK 4-5 (POWER LINES-PORTIONS DEAD-UNDER<br>WALL) |  |  |
| T-28         | 12"        | MULBERRY                   | GROWING OUT OF WALL (IN DECLINE)                          |  |  |
| T-29         | 18"        | ELM                        | MULTI TRUNK (UNDER POWER LINES)                           |  |  |
| T-30         | 16"        | WILLOW OAK                 | GOOD CONDITION                                            |  |  |
| T-31         | 9"         | REDBUD                     | TOP DYING                                                 |  |  |
| T-32         | 6"         | ATLANTIC WHITE CEDAR       | SPLIT TRUNK (2)                                           |  |  |
| T-33         | 15"        | MULBERRY                   | MULTI TRUNK (3)                                           |  |  |
| T-34         | 9"         | ELM                        | GREEN BERRIES                                             |  |  |
| T-35         | 12"        | ELM                        | WATER FROM PARKING LOT-ERODING ROOTS                      |  |  |
| T-36         | 12"        | WHITE ASH                  | GOOD CONDITION                                            |  |  |
| T-37         | 14"        | HACKBERRY                  | ON STEEP SLOPE                                            |  |  |
| T-38         | 9"         | REDBUD                     | ON STEEP SLOPE                                            |  |  |
| T-39<br>T-40 | 16"        | LOBLOLLY PINE              | GOOD CONDITION                                            |  |  |
| T-41         | 12"        | SWEETGUM                   | GOOD CONDITION<br>NO TOP- POOR HEALTH                     |  |  |
| T-42         | 13"        | ELM                        | GOOD CONDITION                                            |  |  |
| T-43         | 33"        | BLACK OAK                  | ON STEEP SLOPE                                            |  |  |
| T-44         | 13"        | AMERICAN BEECH             | OAK OVER CROUDING                                         |  |  |
| T-45         | 29"        | SOUTHERN RED OAK           | TOP OF STEEP SLOPE                                        |  |  |
| T-46         | 12"        | ELM                        | SPLIT AT 15'- ONE SIDE BROUEN                             |  |  |
| T-47         | 23"        | WILLOW OAK                 | STREET TREE                                               |  |  |
| T-48         | 17"        | JAPANESE ZELCOVA           | STREET TREE-SOME DEAD LIMBS                               |  |  |
| T-49         | 13"        | JAPANESE ZELCOVA           | STREET TREE                                               |  |  |
| T-50         | 26"        | WILLOW OAK                 | STREET TREE                                               |  |  |
| T-51         | 15"        | WILLOW OAK                 | GOOD CONDITION                                            |  |  |
| T-52         | 12"        | ELM                        | SPLIT TRUNK ONE SIDE CUT OUT                              |  |  |
| T-53         | 24"        | WILLOW OAK                 | GOOD CONDITION                                            |  |  |
| T-54         | 23"        | WILLOW OAK                 | GOOD CONDITION                                            |  |  |
| T-55         | 23"        | WILLOW OAK                 | GOOD CONDITION                                            |  |  |
| T-56<br>T-57 | 21"        | WILLOW OAK<br>SYCAMORE     | GOOD CONDITION<br>GOOD CONDITION                          |  |  |
| T-58         | 15"        | SYCAMORE                   | TWIN TRUNKS SPLITS AT 2'                                  |  |  |
| T-59         | 17"        | SYCAMORE                   | GOOD CONDITION                                            |  |  |
| T-60         | 15"        | SYCAMORE                   | GOOD CONDITION                                            |  |  |
| T-61         | 15"        | SYCAMORE                   | GOOD CONDITION                                            |  |  |