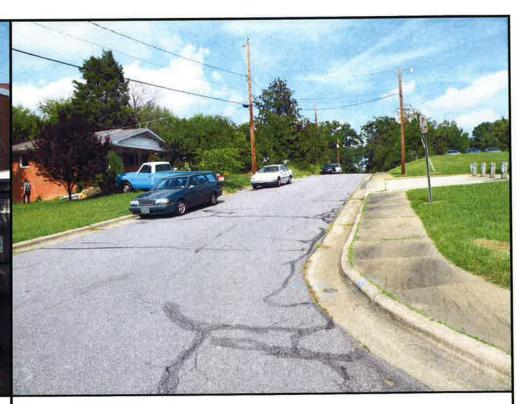

EXISTING SITE BUILDING (TWO STORY)

McMASTERS STREET LOOKING EAST ALONG
NORTH PROPERTY LINE

VIEW INTO SITE ALONG CALDWELL STREET EXTENSION LOOKING NORTHWEST

MANY ADJACENT HOUSES ARE ONE STORY RENTAL PROPERTIES