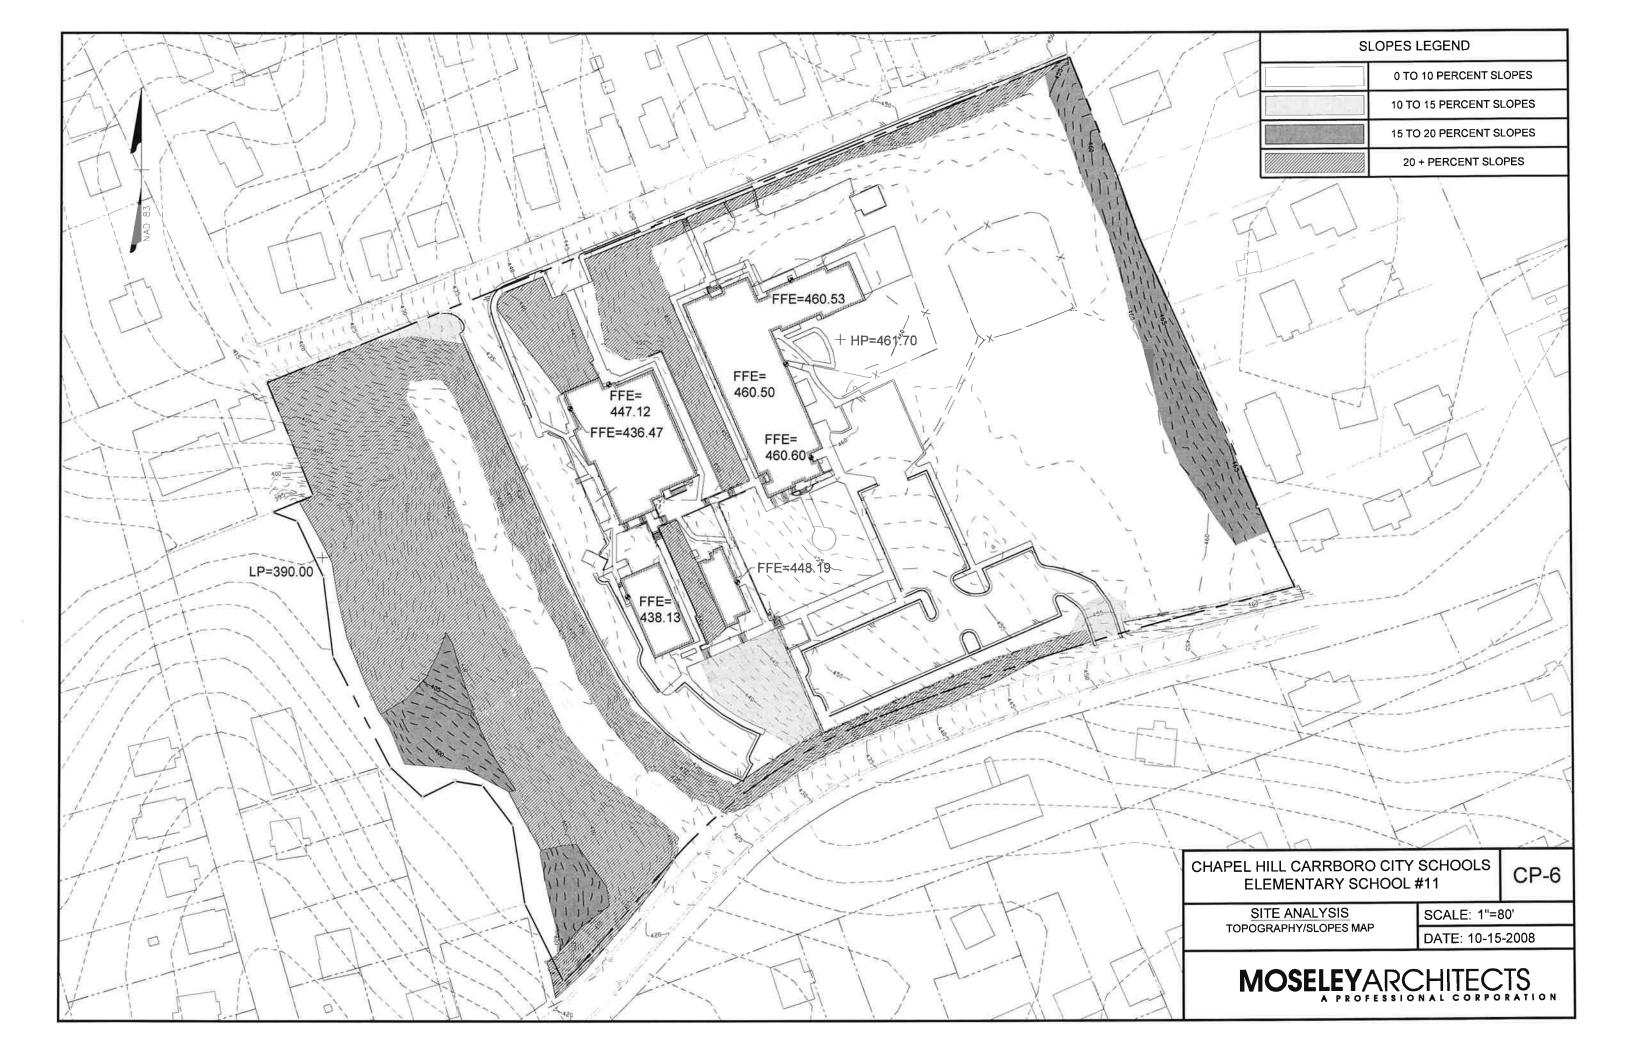

## **Town Ordinance Requirements**

Except for the overriding Northside NCD design guidelines, the necessary modifications to certain prescribed LUMO regulations, and any specific SUP conditions that may be applied, the project will comply with all applicable Town zoning regulations and design standards. These include, but are not limited to, regulations and policies relative to streams, Resource Conservation District, steep slopes, tree preservation, erosion and sedimentation control, rainwater management, solid waste management, parking, and utilities.

#### TOWN ORDINANCE REQUIREMENTS

EXCEPT FOR THE OVERRIDING NORTHSIDE NCD DESIGN GUIDELINES, THE NECESSARY MODIFICATIONS TO CERTAIN PRESCRIBED LUMO REGULATIONS, AND ANY SPECIFIC SUP CONDITIONS THAT MAY BE APPLIED, THE PROJECT WILL COMPLY WITH ALL APPLICABLE TOWN ZONING REGULATIONS AND DESIGN STANDARDS. THESE INCLUDE, BUT ARE NOT LIMITED TO, REGULATIONS AND POLICIES RELATIVE TO STREAMS, RESOURCE CONSERVATION DISTRICT, STEEP SLOPES, TREE PRESERVATION, EROSION AND SEDIMENTATION CONTROL, RAINWATER MANAGEMENT, SOLID WASTE MANAGEMENT, PARKING, AND UTILITIES.