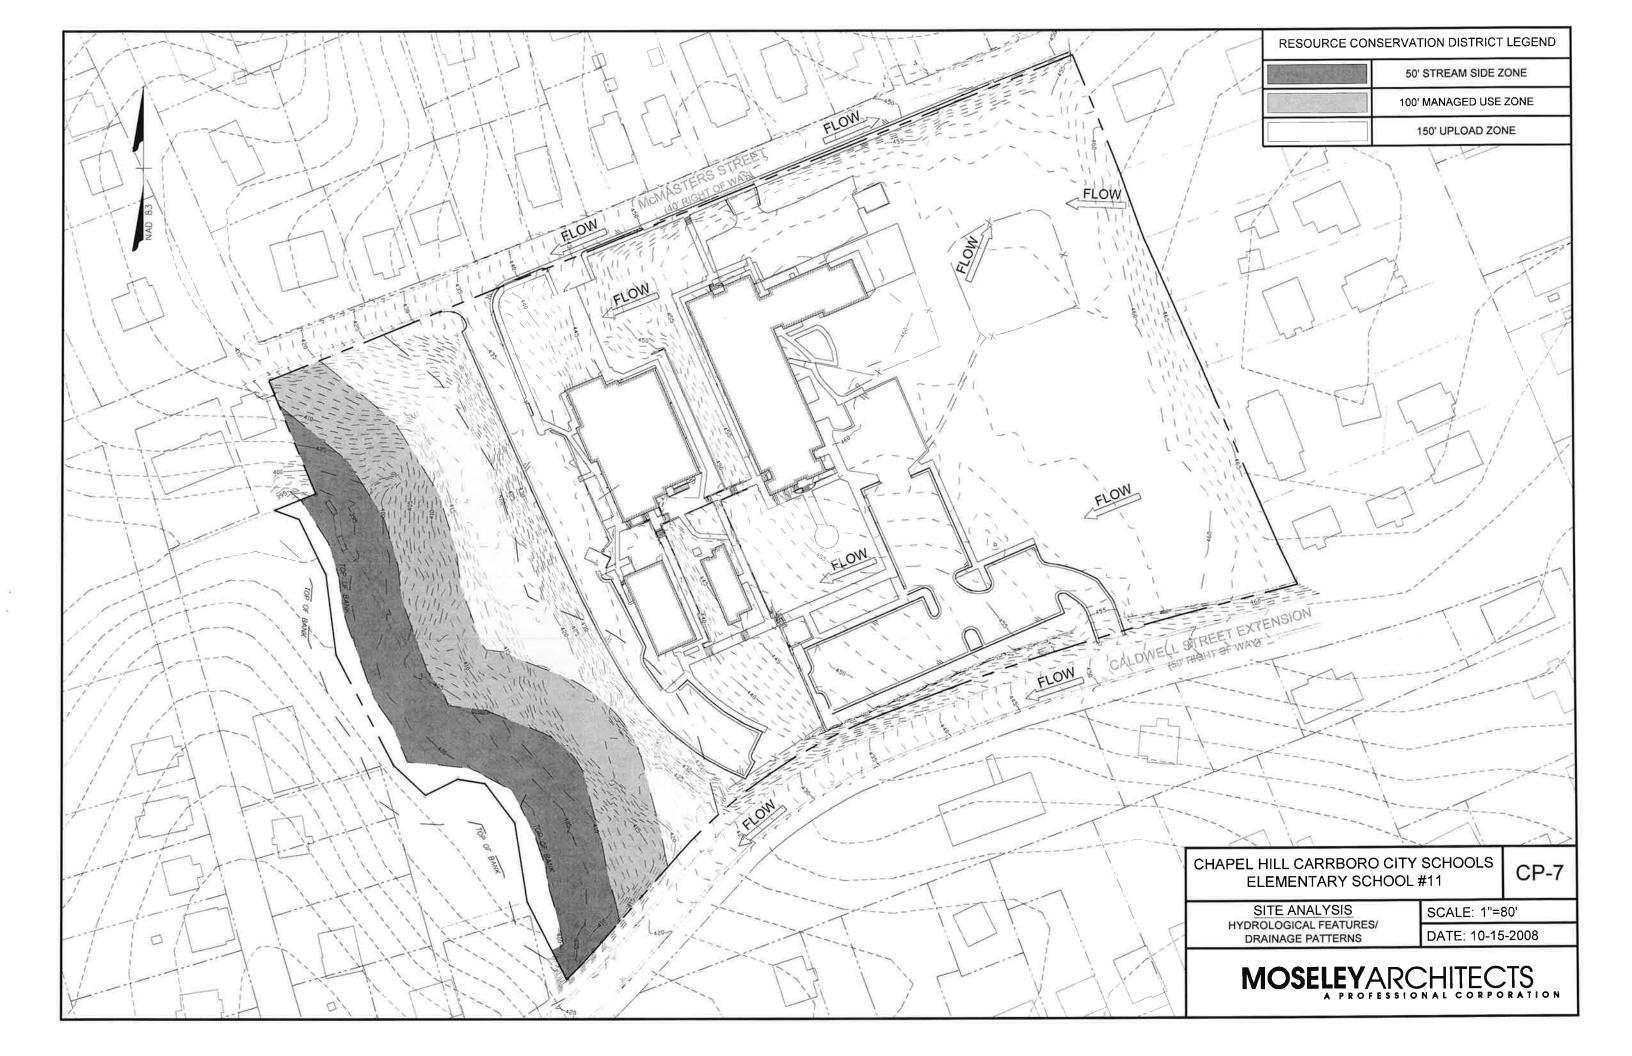

## **Town Ordinance Requirements**

Except for the overriding Northside NCD design guidelines, the necessary modifications to certain prescribed LUMO regulations, and any specific SUP conditions that may be applied, the project will comply with all applicable Town zoning regulations and design standards. These include, but are not limited to, regulations and policies relative to streams, Resource Conservation District, steep slopes, tree preservation, erosion and sedimentation control, rainwater management, solid waste management, parking, and utilities.

#### TOWN ORDINANCE REQUIREMENTS

EXCEPT FOR THE OVERRIDING NORTHSIDE NCD DESIGN GUIDELINES, THE NECESSARY MODIFICATIONS TO CERTAIN PRESCRIBED LUMO REGULATIONS, AND ANY SPECIFIC SUP CONDITIONS THAT MAY BE APPLIED, THE PROJECT WILL COMPLY WITH ALL APPLICABLE TOWN ZONING REGULATIONS AND DESIGN STANDARDS. THESE INCLUDE, BUT ARE NOT LIMITED TO, REGULATIONS AND POLICIES RELATIVE TO STREAMS, RESOURCE CONSERVATION DISTRICT, STEEP SLOPES, TREE PRESERVATION, EROSION AND SEDIMENTATION CONTROL, RAINWATER MANAGEMENT, SOLID WASTE MANAGEMENT, PARKING, AND UTILITIES.