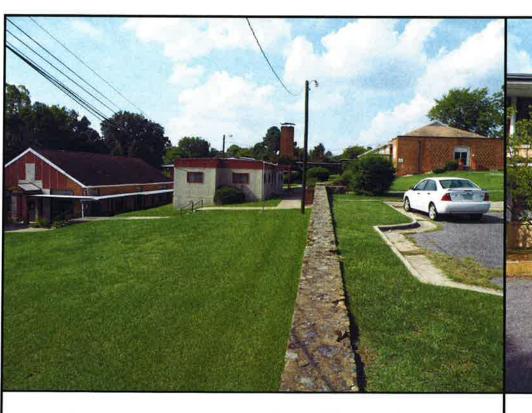

CHAPEL HILL CARRBORO CITY SCHOOLS ELEMENTARY SCHOOL #11

CP-1

EXISTING CONDITIONS
DEVELOPER'S PROGRAM &
STATEMENT OF COMPLIANCE

SCALE: N.T.S.

DATE: 10-15-2008

MOSELEYARCHITECTS

3 OF THE 4 TOTAL EXISTING BUILDINGS ON SITE AND STONE RETAINING WALL

EXISTING SITE BUILDING (TWO STORY)

McMASTERS STREET LOOKING EAST ALONG
NORTH PROPERTY LINE

VIEW INTO SITE ALONG CALDWELL STREET EXTENSION LOOKING NORTHWEST

MANY ADJACENT HOUSES ARE ONE STORY RENTAL PROPERTIES

CHAPEL HILL CARRBORO CITY SCHOOLS ELEMENTARY SCHOOL #11

EXISTING CHAPEL HILL HOUSING AUTHORITY (ACROSS CALDWELL ST. EXT.)

MOSELEYARCHITECTS

EXISTING CONDITIONS PHOTOGRAPHS

CP-5

| TREE SURVEY  |            |                            |                                                           |  |  |
|--------------|------------|----------------------------|-----------------------------------------------------------|--|--|
| TREE TAG     | SIZE       | TYPE                       | REMARKS                                                   |  |  |
| T-1          | 18"        | WILLOW OAK                 | STREET TREE, UNDER POWER LINES                            |  |  |
| T-2          | 15"        | ATLANTIC WHITE CEDAR       | CLOSE TO RETAINING WALL, UNDER POWER LINES                |  |  |
| T-3          | 12"        | WILLOW OAK                 | UNDER POWER LINES                                         |  |  |
| T-4          | 12"        | HACKBERRY                  | GOOD CONDITION                                            |  |  |
| T-5          | 12"        | WATER OAK                  | SPLITS AT 4 FEET                                          |  |  |
| T-6          | 15"        | HACKBERRY                  | GOOD CONDITION                                            |  |  |
| T-7          | 12"        | HACKBERRY                  | CLUSTER OF 7                                              |  |  |
| T-8          | 18"        | BLACK WALNUT               | LIMBS OVER RESIDENTIAL HOUSE                              |  |  |
| T-9          | 23"        | HACKBERRY                  | LIMBS OVER RESIDENTIAL HOUSE                              |  |  |
| T-10         | 18"        | LOBLOLLY PINE              | GOOD CONDITION                                            |  |  |
| T-11         | 16"        | SLIPPERY ELM               | GOOD CONDITION                                            |  |  |
| T-12<br>T-13 | 38"<br>13" | PECAN MUITE ACI            | GOOD CONDITION                                            |  |  |
| T-14         | 18"        | WHITE ASH<br>LOBLOLLY PINE | TWISTED TRUNK GOOD CONDITION                              |  |  |
| T-15         | 18"        | LOBLOLLY PINE              | GOOD CONDITION                                            |  |  |
| T-16         | 18"        | LOBLOLLY PINE              | GOOD CONDITION                                            |  |  |
| T-17         | 18"        | LOBLOLLY PINE              | GOOD CONDITION                                            |  |  |
| T-18         | 14"        | LOBLOLLY PINE              | GOOD CONDITION                                            |  |  |
| T-19         | 16"        | SWEETGUM                   | LOW LIMBS. SPLIT TRUNK                                    |  |  |
| T-20         | 12"        | SWEETGUM                   | GOOD CONDITION                                            |  |  |
| T-21         | 13"        | WILLOW OAK                 | LIMBS ON ONE SIDE                                         |  |  |
| T-22         | 42"        | SOUTHERN RED OAK           | SIDE OF TREE IS DYING                                     |  |  |
| T-23         | 29"        | WHITE OAK                  | ADJACENT TO SIDEWALK & STREET                             |  |  |
| T-24         | 13"        | BLACK WALNUT               | ADJACENT TO WALL-POWER UNDER POWER LINES                  |  |  |
| T-25         | 14"        | WILLOW OAK                 | GOOD CONDITION                                            |  |  |
| T-26         | 15"        | SLIPPERY ELM               | UNDER POWER LINES                                         |  |  |
| T-27         | 15"        | MULBERRY                   | MULTI TRUNK 4-5 (POWER LINES-PORTIONS DEAD-UNDER<br>WALL) |  |  |
| T-28         | 12"        | MULBERRY                   | GROWING OUT OF WALL (IN DECLINE)                          |  |  |
| T-29         | 18"        | ELM                        | MULTI TRUNK (UNDER POWER LINES)                           |  |  |
| T-30         | 16"        | WILLOW OAK                 | GOOD CONDITION                                            |  |  |
| T-31         | 9"         | REDBUD                     | TOP DYING                                                 |  |  |
| T-32         | 6"         | ATLANTIC WHITE CEDAR       | SPLIT TRUNK (2)                                           |  |  |
| T-33         | 15"        | MULBERRY                   | MULTI TRUNK (3)                                           |  |  |
| T-34         | 9"         | ELM                        | GREEN BERRIES                                             |  |  |
| T-35         | 12"        | ELM                        | WATER FROM PARKING LOT-ERODING ROOTS                      |  |  |
| T-36         | 12"        | WHITE ASH                  | GOOD CONDITION                                            |  |  |
| T-37         | 14"        | HACKBERRY                  | ON STEEP SLOPE                                            |  |  |
| T-38         | 9"         | REDBUD                     | ON STEEP SLOPE                                            |  |  |
| T-39<br>T-40 | 16"        | LOBLOLLY PINE              | GOOD CONDITION                                            |  |  |
| T-41         | 12"        | SWEETGUM                   | GOOD CONDITION<br>NO TOP- POOR HEALTH                     |  |  |
| T-42         | 13"        | ELM                        | GOOD CONDITION                                            |  |  |
| T-43         | 33"        | BLACK OAK                  | ON STEEP SLOPE                                            |  |  |
| T-44         | 13"        | AMERICAN BEECH             | OAK OVER CROUDING                                         |  |  |
| T-45         | 29"        | SOUTHERN RED OAK           | TOP OF STEEP SLOPE                                        |  |  |
| T-46         | 12"        | ELM                        | SPLIT AT 15'- ONE SIDE BROUEN                             |  |  |
| T-47         | 23"        | WILLOW OAK                 | STREET TREE                                               |  |  |
| T-48         | 17"        | JAPANESE ZELCOVA           | STREET TREE-SOME DEAD LIMBS                               |  |  |
| T-49         | 13"        | JAPANESE ZELCOVA           | STREET TREE                                               |  |  |
| T-50         | 26"        | WILLOW OAK                 | STREET TREE                                               |  |  |
| T-51         | 15"        | WILLOW OAK                 | GOOD CONDITION                                            |  |  |
| T-52         | 12"        | ELM                        | SPLIT TRUNK ONE SIDE CUT OUT                              |  |  |
| T-53         | 24"        | WILLOW OAK                 | GOOD CONDITION                                            |  |  |
| T-54         | 23"        | WILLOW OAK                 | GOOD CONDITION                                            |  |  |
| T-55         | 23"        | WILLOW OAK                 | GOOD CONDITION                                            |  |  |
| T-56<br>T-57 | 21"        | WILLOW OAK<br>SYCAMORE     | GOOD CONDITION<br>GOOD CONDITION                          |  |  |
| T-58         | 15"        | SYCAMORE                   | TWIN TRUNKS SPLITS AT 2'                                  |  |  |
| T-59         | 17"        | SYCAMORE                   | GOOD CONDITION                                            |  |  |
| T-60         | 15"        | SYCAMORE                   | GOOD CONDITION                                            |  |  |
| T-61         | 15"        | SYCAMORE                   | GOOD CONDITION                                            |  |  |