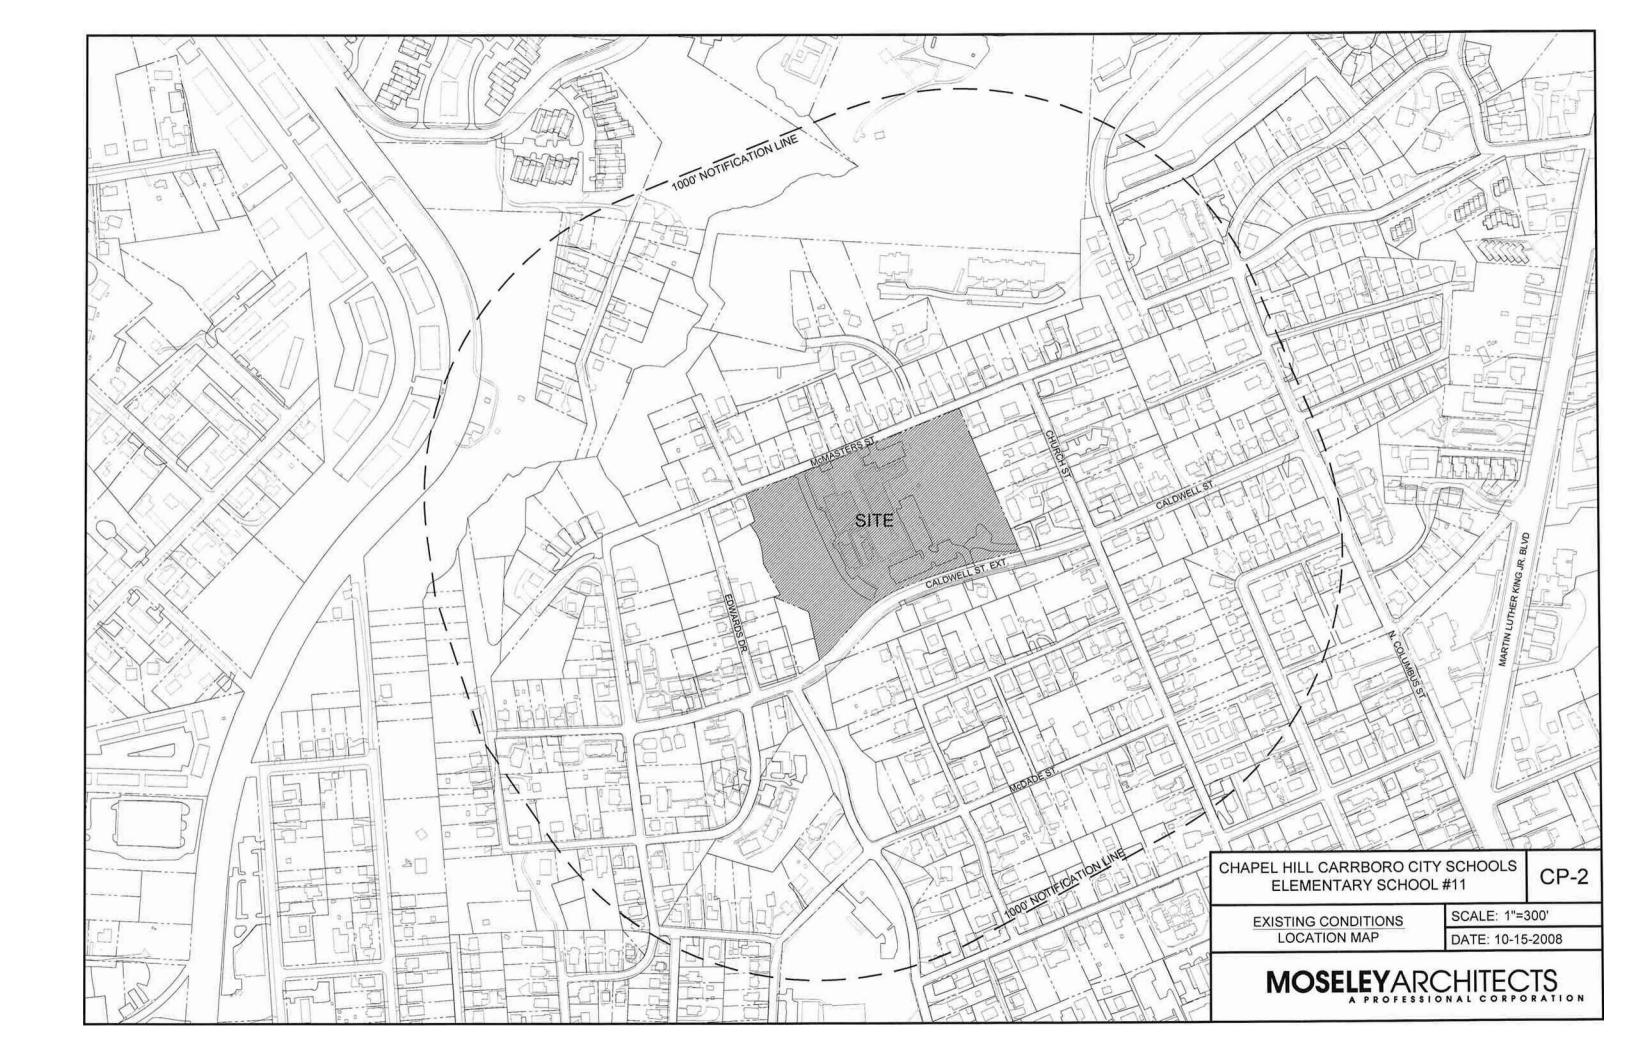

CHAPEL HILL CARRBORO CITY SCHOOLS ELEMENTARY SCHOOL #11

CP-1

EXISTING CONDITIONS
DEVELOPER'S PROGRAM &
STATEMENT OF COMPLIANCE

SCALE: N.T.S.

DATE: 10-15-2008

MOSELEYARCHITECTS

3 OF THE 4 TOTAL EXISTING BUILDINGS ON SITE AND STONE RETAINING WALL