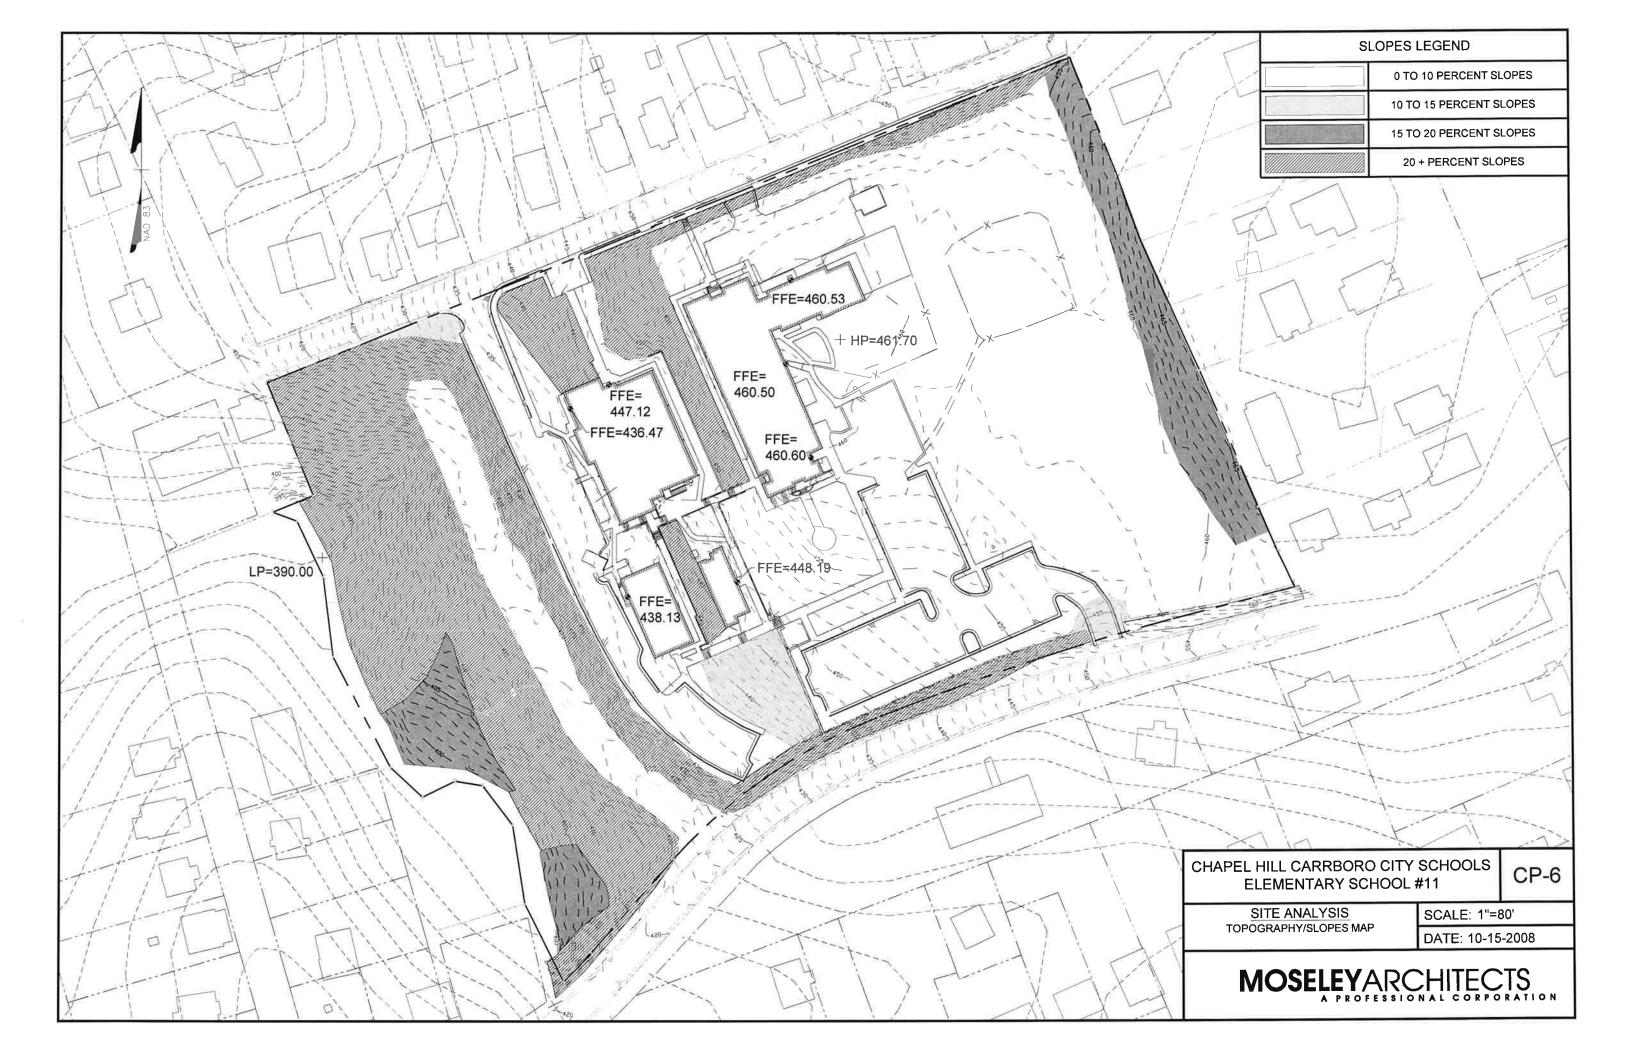

THE APPLICANT HAS STUDIED NUMEROUS CONFIGURATION OPTIONS FOR THE SITE, TAKING INTO ACCOUNT THE REQUIRED PROGRAM ELEMENTS AND RELATIONSHIPS, INCLUDING THE QUANTITY AND QUALITY OF OPEN SPACE. IN ORDER TO SATISFY THE PROJECT OBJECTIVES ON THIS RELATIVELY SMALL SITE, THE BUILDING MUST BE A MULTI-STORY STRUCTURE, WITH THREE LEVELS FOR A SIGNIFICANT PORTION OF THE BUILDING FOOTPRINT. IN ADDITION, AN ANGLED BUILDING ORIENTATION IS REQUIRED TO ACHIEVE OPTIMUM SOLAR BENEFIT. THE PRACTICAL COMBINATION OF THESE CRITERIA CREATES NON-TYPICAL BUILDING HEIGHT AND SETBACK CONDITIONS, WHICH WILL REQUIRE SPECIAL CONSIDERATION. THE CAREFUL AND SELECTIVE MODIFICATION OF THESE PRESCRIBED REGULATIONS WILL ALLOW THE FLEXIBILITY TO PROVIDE A BETTER PROJECT DESIGN THAN WOULD OTHERWISE BE ACHIEVED.