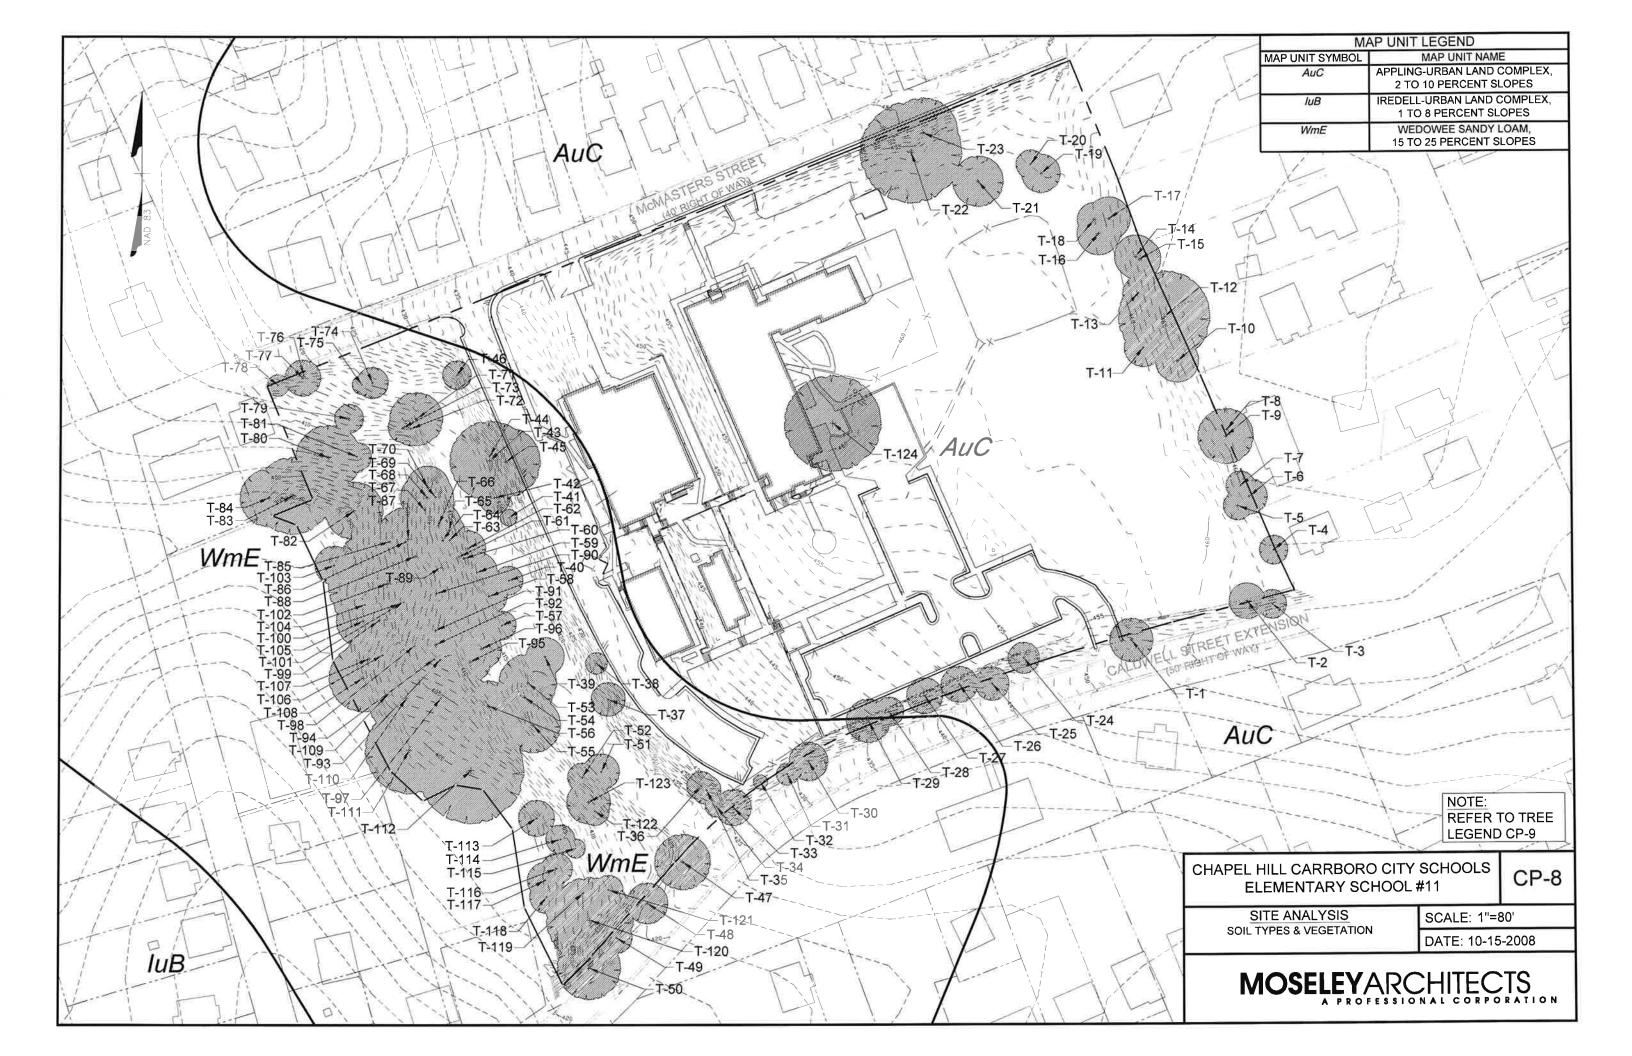

CHAPEL HILL CARRBORO CITY SCHOOLS ELEMENTARY SCHOOL #11

EXISTING CHAPEL HILL HOUSING AUTHORITY (ACROSS CALDWELL ST. EXT.)

MOSELEYARCHITECTS

EXISTING CONDITIONS PHOTOGRAPHS

CP-5

| TREE SURVEY  |            |                            |                                                           |  |  |
|--------------|------------|----------------------------|-----------------------------------------------------------|--|--|
| TREE TAG     | SIZE       | TYPE                       | REMARKS                                                   |  |  |
| T-1          | 18"        | WILLOW OAK                 | STREET TREE, UNDER POWER LINES                            |  |  |
| T-2          | 15"        | ATLANTIC WHITE CEDAR       | CLOSE TO RETAINING WALL, UNDER POWER LINES                |  |  |
| T-3          | 12"        | WILLOW OAK                 | UNDER POWER LINES                                         |  |  |
| T-4          | 12"        | HACKBERRY                  | GOOD CONDITION                                            |  |  |
| T-5          | 12"        | WATER OAK                  | SPLITS AT 4 FEET                                          |  |  |
| T-6          | 15"        | HACKBERRY                  | GOOD CONDITION                                            |  |  |
| T-7          | 12"        | HACKBERRY                  | CLUSTER OF 7                                              |  |  |
| T-8          | 18"        | BLACK WALNUT               | LIMBS OVER RESIDENTIAL HOUSE                              |  |  |
| T-9          | 23"        | HACKBERRY                  | LIMBS OVER RESIDENTIAL HOUSE                              |  |  |
| T-10         | 18"        | LOBLOLLY PINE              | GOOD CONDITION                                            |  |  |
| T-11         | 16"        | SLIPPERY ELM               | GOOD CONDITION                                            |  |  |
| T-12<br>T-13 | 38"<br>13" | PECAN MUITE ACI            | GOOD CONDITION                                            |  |  |
| T-14         | 18"        | WHITE ASH<br>LOBLOLLY PINE | TWISTED TRUNK GOOD CONDITION                              |  |  |
| T-15         | 18"        | LOBLOLLY PINE              | GOOD CONDITION                                            |  |  |
| T-16         | 18"        | LOBLOLLY PINE              | GOOD CONDITION                                            |  |  |
| T-17         | 18"        | LOBLOLLY PINE              | GOOD CONDITION                                            |  |  |
| T-18         | 14"        | LOBLOLLY PINE              | GOOD CONDITION                                            |  |  |
| T-19         | 16"        | SWEETGUM                   | LOW LIMBS. SPLIT TRUNK                                    |  |  |
| T-20         | 12"        | SWEETGUM                   | GOOD CONDITION                                            |  |  |
| T-21         | 13"        | WILLOW OAK                 | LIMBS ON ONE SIDE                                         |  |  |
| T-22         | 42"        | SOUTHERN RED OAK           | SIDE OF TREE IS DYING                                     |  |  |
| T-23         | 29"        | WHITE OAK                  | ADJACENT TO SIDEWALK & STREET                             |  |  |
| T-24         | 13"        | BLACK WALNUT               | ADJACENT TO WALL-POWER UNDER POWER LINES                  |  |  |
| T-25         | 14"        | WILLOW OAK                 | GOOD CONDITION                                            |  |  |
| T-26         | 15"        | SLIPPERY ELM               | UNDER POWER LINES                                         |  |  |
| T-27         | 15"        | MULBERRY                   | MULTI TRUNK 4-5 (POWER LINES-PORTIONS DEAD-UNDER<br>WALL) |  |  |
| T-28         | 12"        | MULBERRY                   | GROWING OUT OF WALL (IN DECLINE)                          |  |  |
| T-29         | 18"        | ELM                        | MULTI TRUNK (UNDER POWER LINES)                           |  |  |
| T-30         | 16"        | WILLOW OAK                 | GOOD CONDITION                                            |  |  |
| T-31         | 9"         | REDBUD                     | TOP DYING                                                 |  |  |
| T-32         | 6"         | ATLANTIC WHITE CEDAR       | SPLIT TRUNK (2)                                           |  |  |
| T-33         | 15"        | MULBERRY                   | MULTI TRUNK (3)                                           |  |  |
| T-34         | 9"         | ELM                        | GREEN BERRIES                                             |  |  |
| T-35         | 12"        | ELM                        | WATER FROM PARKING LOT-ERODING ROOTS                      |  |  |
| T-36         | 12"        | WHITE ASH                  | GOOD CONDITION                                            |  |  |
| T-37         | 14"        | HACKBERRY                  | ON STEEP SLOPE                                            |  |  |
| T-38         | 9"         | REDBUD                     | ON STEEP SLOPE                                            |  |  |
| T-39<br>T-40 | 16"        | LOBLOLLY PINE              | GOOD CONDITION                                            |  |  |
| T-41         | 12"        | SWEETGUM                   | GOOD CONDITION<br>NO TOP- POOR HEALTH                     |  |  |
| T-42         | 13"        | ELM                        | GOOD CONDITION                                            |  |  |
| T-43         | 33"        | BLACK OAK                  | ON STEEP SLOPE                                            |  |  |
| T-44         | 13"        | AMERICAN BEECH             | OAK OVER CROUDING                                         |  |  |
| T-45         | 29"        | SOUTHERN RED OAK           | TOP OF STEEP SLOPE                                        |  |  |
| T-46         | 12"        | ELM                        | SPLIT AT 15'- ONE SIDE BROUEN                             |  |  |
| T-47         | 23"        | WILLOW OAK                 | STREET TREE                                               |  |  |
| T-48         | 17"        | JAPANESE ZELCOVA           | STREET TREE-SOME DEAD LIMBS                               |  |  |
| T-49         | 13"        | JAPANESE ZELCOVA           | STREET TREE                                               |  |  |
| T-50         | 26"        | WILLOW OAK                 | STREET TREE                                               |  |  |
| T-51         | 15"        | WILLOW OAK                 | GOOD CONDITION                                            |  |  |
| T-52         | 12"        | ELM                        | SPLIT TRUNK ONE SIDE CUT OUT                              |  |  |
| T-53         | 24"        | WILLOW OAK                 | GOOD CONDITION                                            |  |  |
| T-54         | 23"        | WILLOW OAK                 | GOOD CONDITION                                            |  |  |
| T-55         | 23"        | WILLOW OAK                 | GOOD CONDITION                                            |  |  |
| T-56<br>T-57 | 21"        | WILLOW OAK<br>SYCAMORE     | GOOD CONDITION<br>GOOD CONDITION                          |  |  |
| T-58         | 15"        | SYCAMORE                   | TWIN TRUNKS SPLITS AT 2'                                  |  |  |
| T-59         | 17"        | SYCAMORE                   | GOOD CONDITION                                            |  |  |
| T-60         | 15"        | SYCAMORE                   | GOOD CONDITION                                            |  |  |
| T-61         | 15"        | SYCAMORE                   | GOOD CONDITION                                            |  |  |