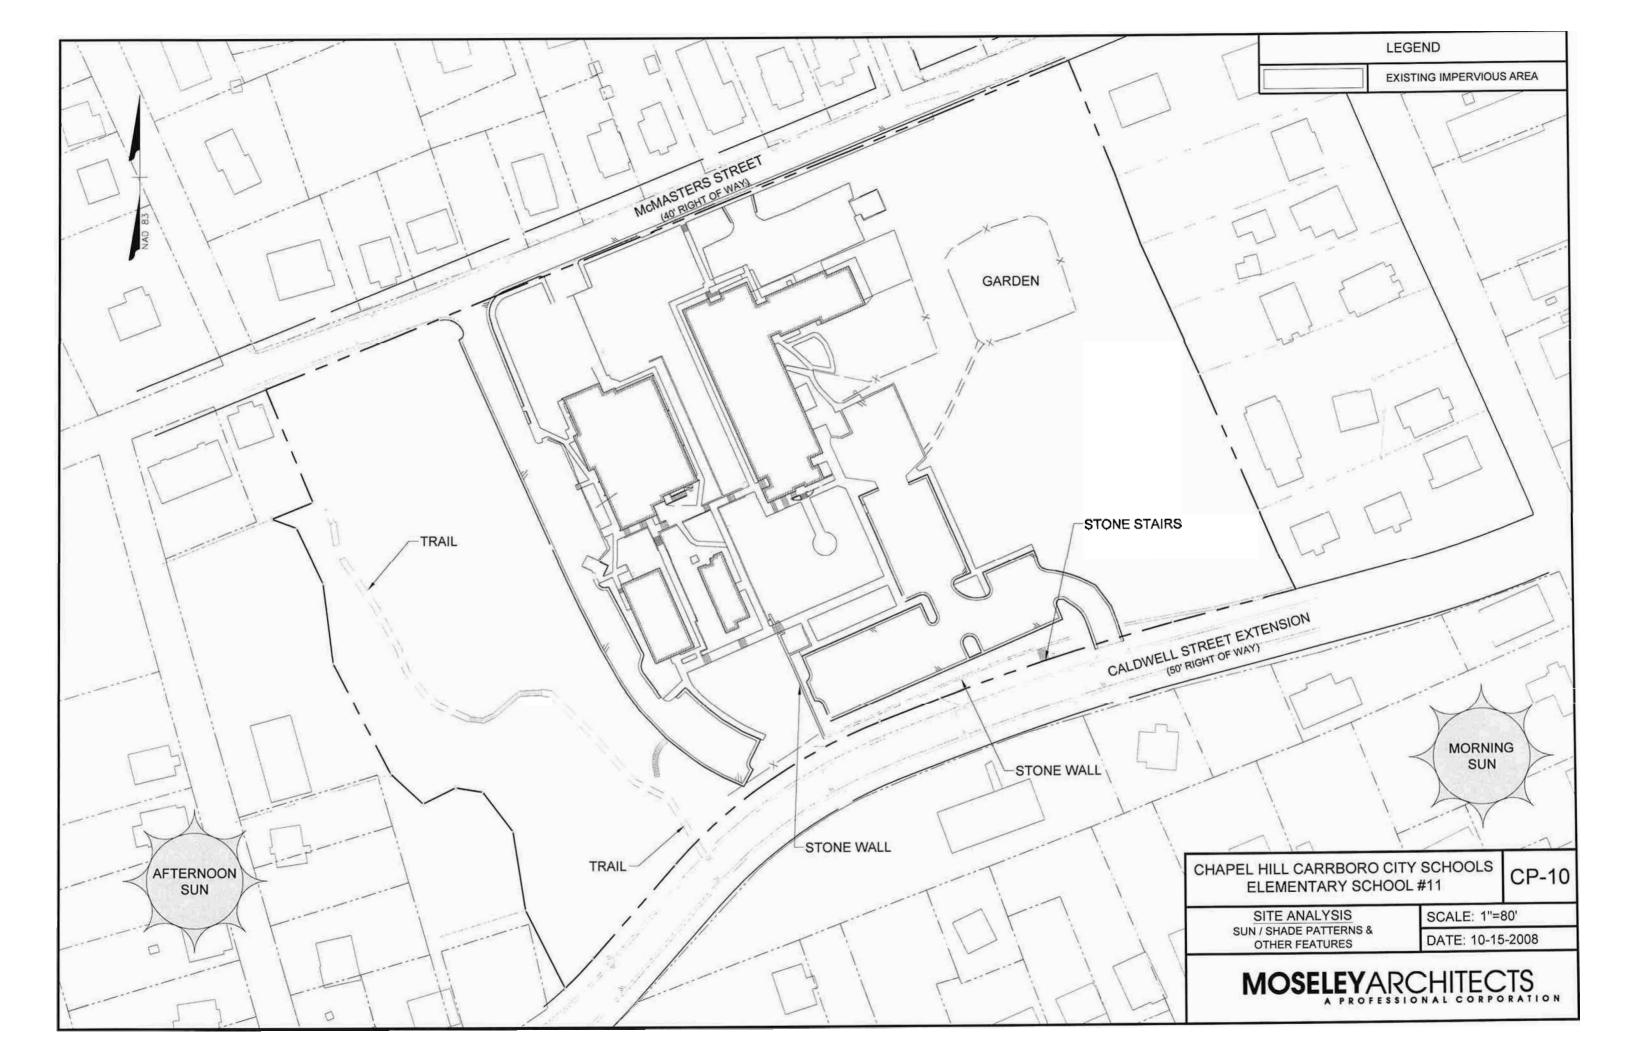

THE NEW BUILDING WILL BE PLACED SO THAT THE PUBLIC ENTRY FACES CALDWELL STREET, WHILE MAINTAINING PROPER ORIENTATION TO OPTIMIZE SOLAR ENERGY BENEFITS. BOTH ADJOINING STREETS WILL HAVE SIDEWALKS AND PEDESTRIAN CONNECTIVITY TO THE BUILDING. THE NUMBER OF VEHICLE PARKING SPACES WILL BE MINIMIZED, AND LOCATED IN TWO SEPARATE AREAS RATHER THAN IN A LARGER CENTRALIZED LOT. CONSISTENT WITH THE DESIGN GUIDELINES FOR THE NORTHSIDE NEIGHBORHOOD, PARKING SPACES WILL BE LOCATED TO THE SIDES OF THE BUILDING RATHER THAN THE FRONT. NEW LANDSCAPING AND LIGHTING IMPROVEMENTS WILL BE DESIGNED TO COMPLY WITH TOWN STANDARDS, USING THE PRINCIPLES OUTLINED IN THE DESIGN GUIDELINES REGARDING SAFETY AND VISUAL APPEAL.