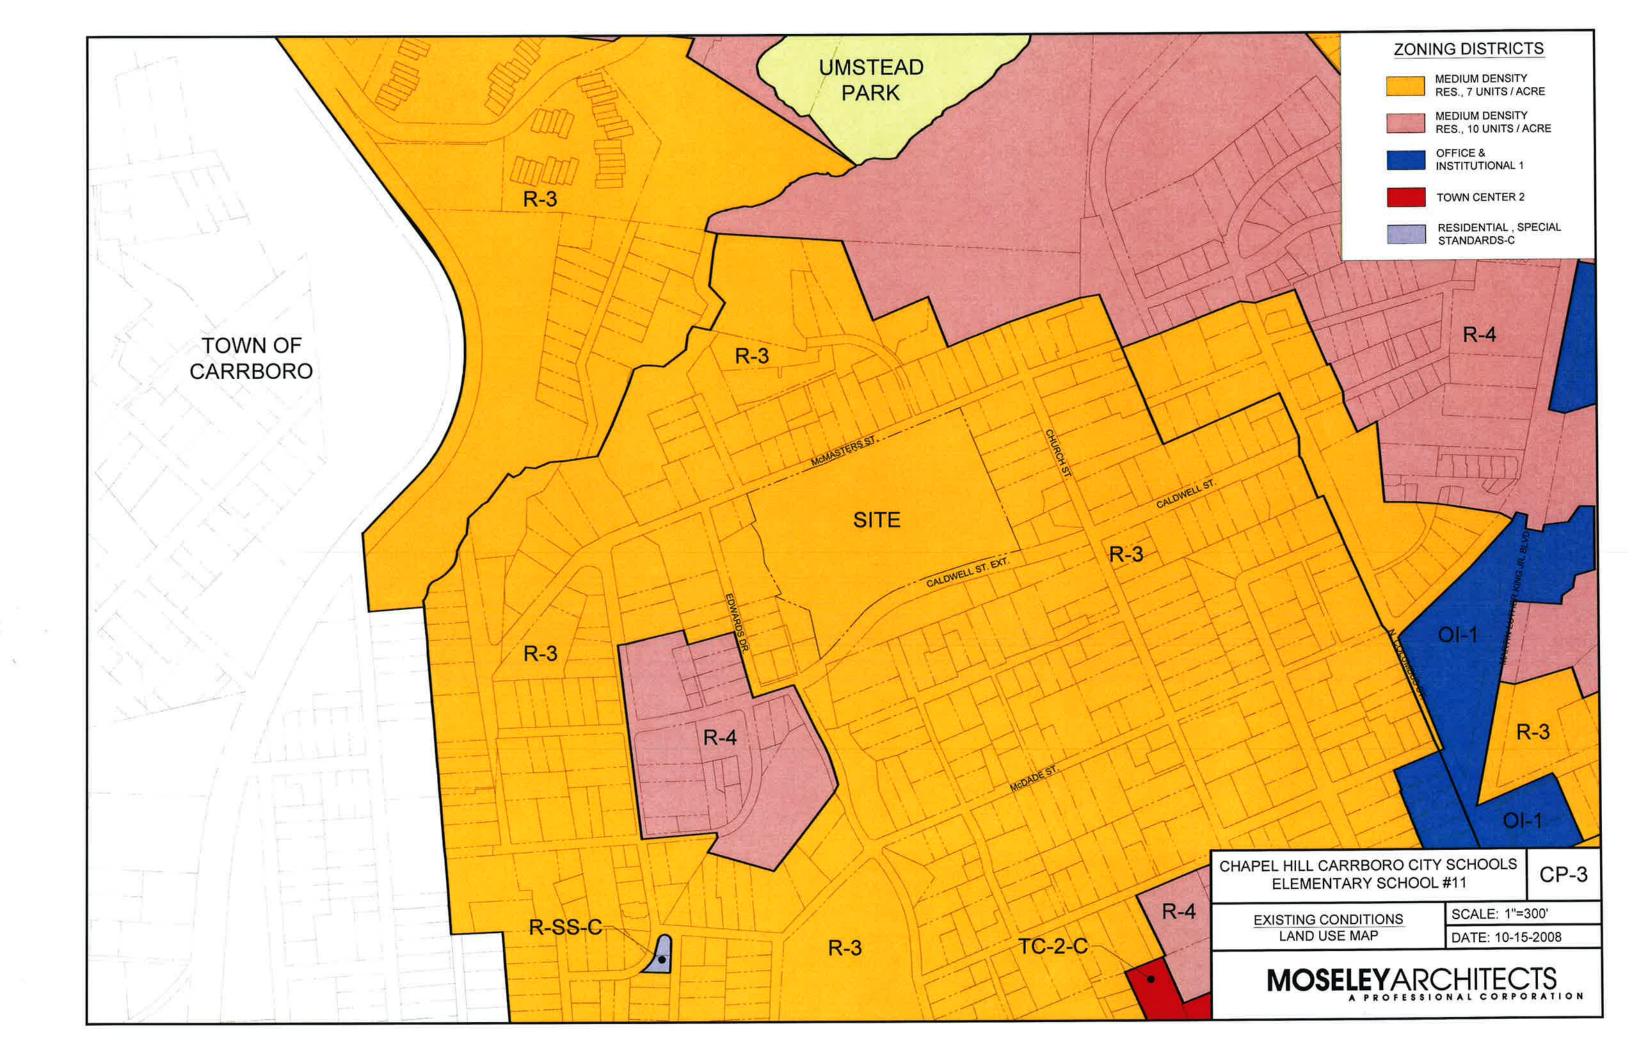

#### ZONING AMENDMENT

IN ORDER TO ACCOMMODATE THE PRACTICAL FLOOR AREA REQUIREMENTS FOR THE NEW SCHOOL, THE PROJECT WILL REQUIRE A ZONING ATLAS AMENDMENT. THE APPLICANT PROPOSES THAT THE PROPERTY BE RE-ZONED FROM THE CURRENT R-3 DISTRICT TO THE R-6 DISTRICT. THIS AMENDMENT WOULD MAINTAIN A RESIDENTIAL ZONING DESIGNATION BUT ALLOW SUFFICIENT FLOOR AREA FOR THE INTENDED PURPOSE.