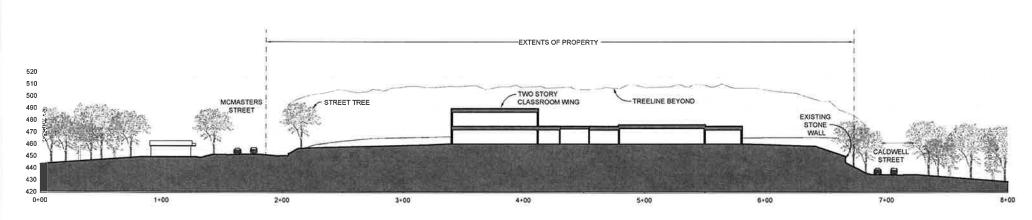

THE NEW BUILDING WILL BE PLACED SO THAT THE PUBLIC ENTRY FACES CALDWELL STREET, WHILE MAINTAINING PROPER ORIENTATION TO OPTIMIZE SOLAR ENERGY BENEFITS. BOTH ADJOINING STREETS WILL HAVE SIDEWALKS AND PEDESTRIAN CONNECTIVITY TO THE BUILDING. THE NUMBER OF VEHICLE PARKING SPACES WILL BE MINIMIZED, AND LOCATED IN TWO SEPARATE AREAS RATHER THAN IN A LARGER CENTRALIZED LOT. CONSISTENT WITH THE DESIGN GUIDELINES FOR THE NORTHSIDE NEIGHBORHOOD, PARKING SPACES WILL BE LOCATED TO THE SIDES OF THE BUILDING RATHER THAN THE FRONT. NEW LANDSCAPING AND LIGHTING IMPROVEMENTS WILL BE DESIGNED TO COMPLY WITH TOWN STANDARDS, USING THE PRINCIPLES OUTLINED IN THE DESIGN GUIDELINES REGARDING SAFETY AND VISUAL APPEAL.

THE APPLICANT HAS STUDIED NUMEROUS CONFIGURATION OPTIONS FOR THE SITE, TAKING INTO ACCOUNT THE REQUIRED PROGRAM ELEMENTS AND RELATIONSHIPS, INCLUDING THE QUANTITY AND QUALITY OF OPEN SPACE. IN ORDER TO SATISFY THE PROJECT OBJECTIVES ON THIS RELATIVELY SMALL SITE, THE BUILDING MUST BE A MULTI-STORY STRUCTURE, WITH THREE LEVELS FOR A SIGNIFICANT PORTION OF THE BUILDING FOOTPRINT. IN ADDITION, AN ANGLED BUILDING ORIENTATION IS REQUIRED TO ACHIEVE OPTIMUM SOLAR BENEFIT. THE PRACTICAL COMBINATION OF THESE CRITERIA CREATES NON-TYPICAL BUILDING HEIGHT AND SETBACK CONDITIONS, WHICH WILL REQUIRE SPECIAL CONSIDERATION. THE CAREFUL AND SELECTIVE MODIFICATION OF THESE PRESCRIBED REGULATIONS WILL ALLOW THE FLEXIBILITY TO PROVIDE A BETTER PROJECT DESIGN THAN WOULD OTHERWISE BE ACHIEVED.