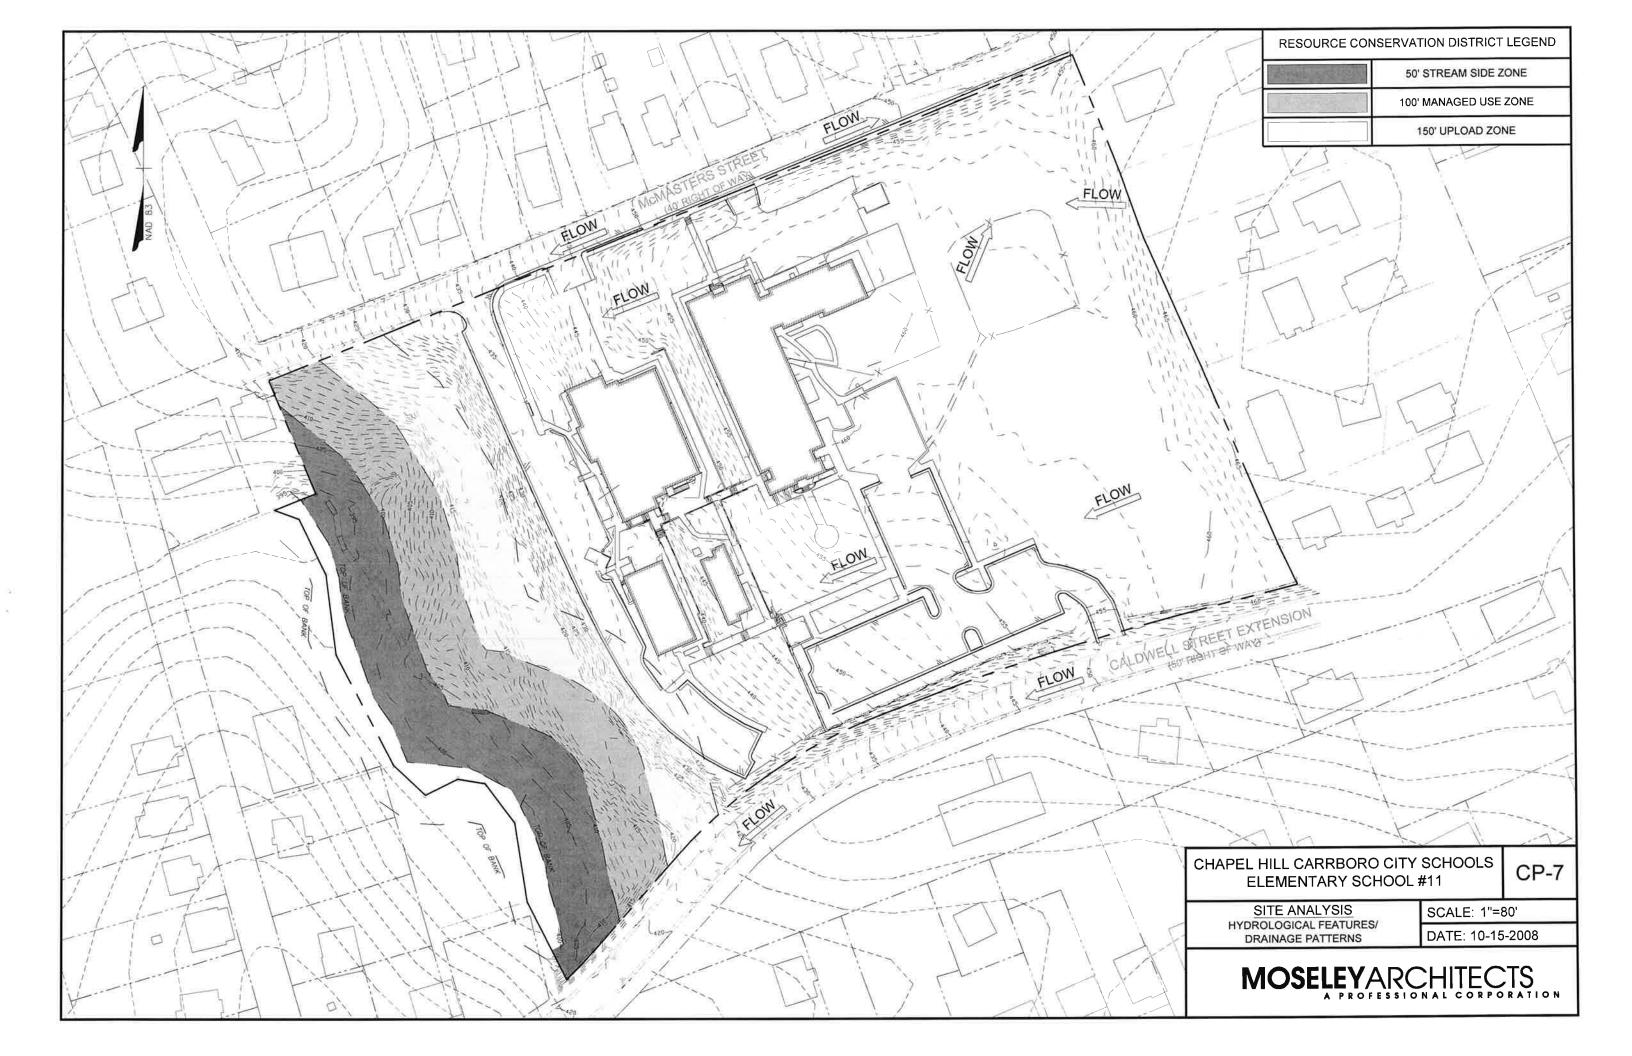

#### TOWN ORDINANCE REQUIREMENTS

EXCEPT FOR THE OVERRIDING NORTHSIDE NCD DESIGN GUIDELINES, THE NECESSARY MODIFICATIONS TO CERTAIN PRESCRIBED LUMO REGULATIONS, AND ANY SPECIFIC SUP CONDITIONS THAT MAY BE APPLIED, THE PROJECT WILL COMPLY WITH ALL APPLICABLE TOWN ZONING REGULATIONS AND DESIGN STANDARDS. THESE INCLUDE, BUT ARE NOT LIMITED TO, REGULATIONS AND POLICIES RELATIVE TO STREAMS, RESOURCE CONSERVATION DISTRICT, STEEP SLOPES, TREE PRESERVATION, EROSION AND SEDIMENTATION CONTROL, RAINWATER MANAGEMENT, SOLID WASTE MANAGEMENT, PARKING, AND UTILITIES.