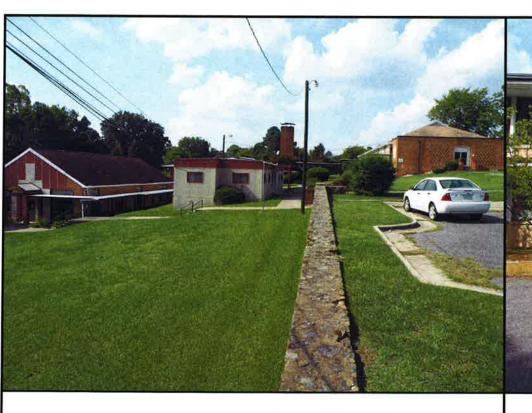

CHAPEL HILL CARRBORO CITY SCHOOLS ELEMENTARY SCHOOL #11

CP-1

EXISTING CONDITIONS
DEVELOPER'S PROGRAM &
STATEMENT OF COMPLIANCE

SCALE: N.T.S.

DATE: 10-15-2008

MOSELEYARCHITECTS

3 OF THE 4 TOTAL EXISTING BUILDINGS ON SITE AND STONE RETAINING WALL

EXISTING SITE BUILDING (TWO STORY)

McMASTERS STREET LOOKING EAST ALONG
NORTH PROPERTY LINE

VIEW INTO SITE ALONG CALDWELL STREET EXTENSION LOOKING NORTHWEST

MANY ADJACENT HOUSES ARE ONE STORY RENTAL PROPERTIES