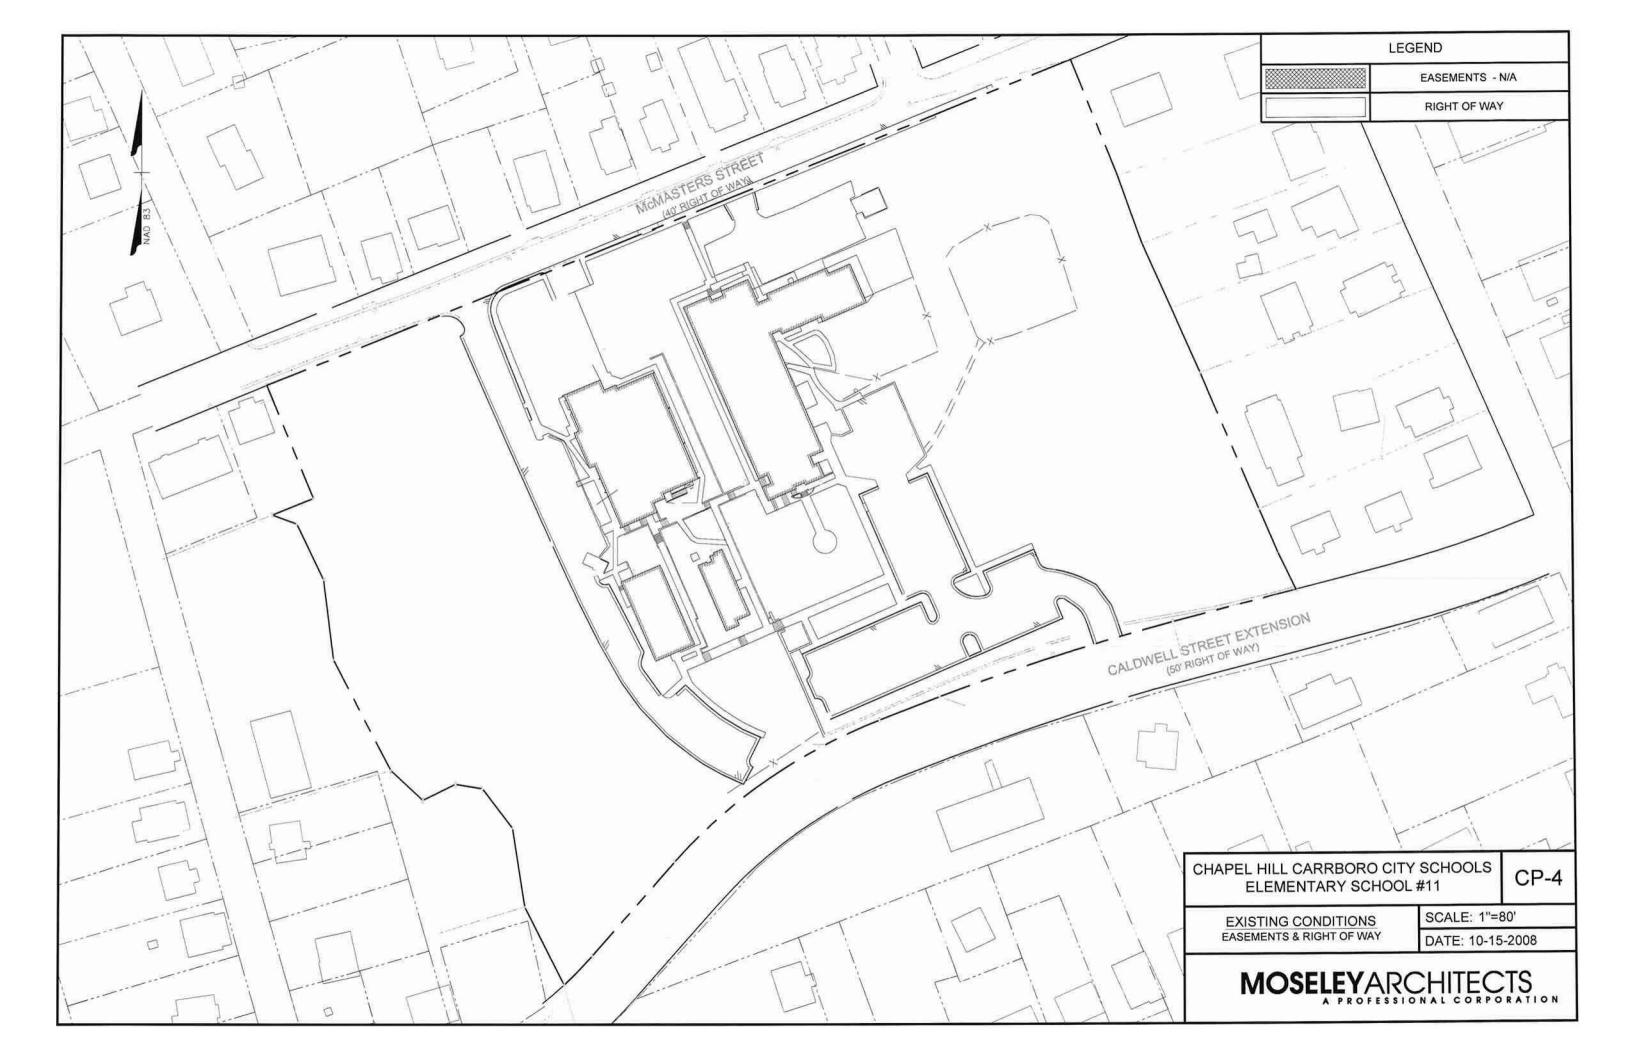

CHAPEL HILL CARRBORO CITY SCHOOLS ELEMENTARY SCHOOL #11

CP-1

EXISTING CONDITIONS
DEVELOPER'S PROGRAM &
STATEMENT OF COMPLIANCE

SCALE: N.T.S.

DATE: 10-15-2008

MOSELEYARCHITECTS

3 OF THE 4 TOTAL EXISTING BUILDINGS ON SITE AND STONE RETAINING WALL