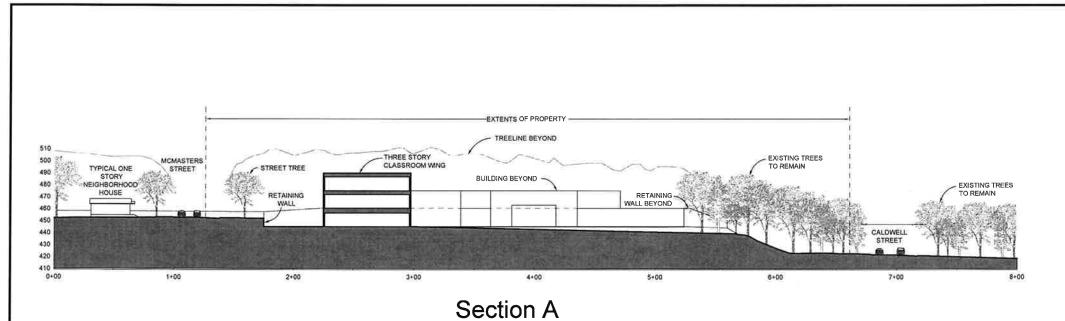

THE APPLICANT HAS STUDIED NUMEROUS CONFIGURATION OPTIONS FOR THE SITE, TAKING INTO ACCOUNT THE REQUIRED PROGRAM ELEMENTS AND RELATIONSHIPS, INCLUDING THE QUANTITY AND QUALITY OF OPEN SPACE. IN ORDER TO SATISFY THE PROJECT OBJECTIVES ON THIS RELATIVELY SMALL SITE, THE BUILDING MUST BE A MULTI-STORY STRUCTURE, WITH THREE LEVELS FOR A SIGNIFICANT PORTION OF THE BUILDING FOOTPRINT. IN ADDITION, AN ANGLED BUILDING ORIENTATION IS REQUIRED TO ACHIEVE OPTIMUM SOLAR BENEFIT. THE PRACTICAL COMBINATION OF THESE CRITERIA CREATES NON-TYPICAL BUILDING HEIGHT AND SETBACK CONDITIONS, WHICH WILL REQUIRE SPECIAL CONSIDERATION. THE CAREFUL AND SELECTIVE MODIFICATION OF THESE PRESCRIBED REGULATIONS WILL ALLOW THE FLEXIBILITY TO PROVIDE A BETTER PROJECT DESIGN THAN WOULD OTHERWISE BE ACHIEVED.