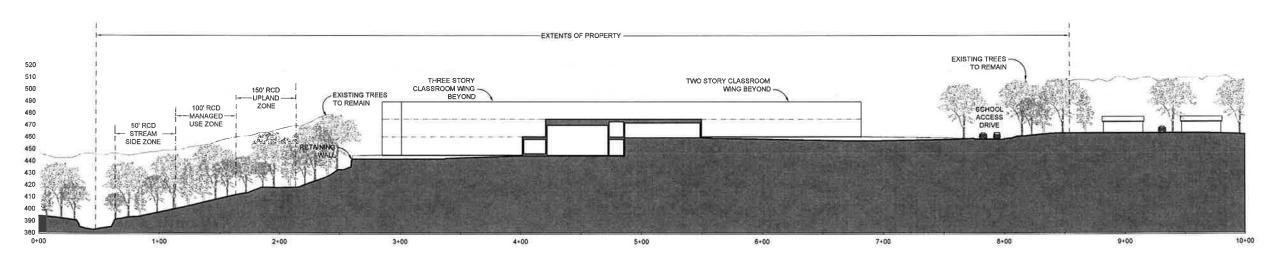

THE APPLICANT HAS STUDIED NUMEROUS CONFIGURATION OPTIONS FOR THE SITE, TAKING INTO ACCOUNT THE REQUIRED PROGRAM ELEMENTS AND RELATIONSHIPS, INCLUDING THE QUANTITY AND QUALITY OF OPEN SPACE. IN ORDER TO SATISFY THE PROJECT OBJECTIVES ON THIS RELATIVELY SMALL SITE, THE BUILDING MUST BE A MULTI-STORY STRUCTURE, WITH THREE LEVELS FOR A SIGNIFICANT PORTION OF THE BUILDING FOOTPRINT. IN ADDITION, AN ANGLED BUILDING ORIENTATION IS REQUIRED TO ACHIEVE OPTIMUM SOLAR BENEFIT. THE PRACTICAL COMBINATION OF THESE CRITERIA CREATES NON-TYPICAL BUILDING HEIGHT AND SETBACK CONDITIONS, WHICH WILL REQUIRE SPECIAL CONSIDERATION. THE CAREFUL AND SELECTIVE MODIFICATION OF THESE PRESCRIBED REGULATIONS WILL ALLOW THE FLEXIBILITY TO PROVIDE A BETTER PROJECT DESIGN THAN WOULD OTHERWISE BE ACHIEVED.