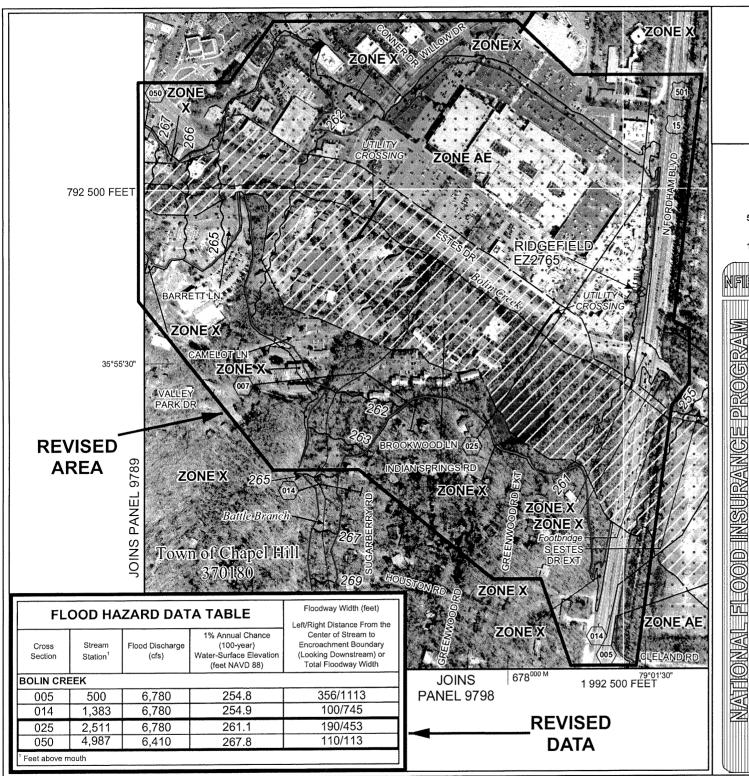

# Legend

1% annual chance (100-Year) Floodplain

1% annual chance (100-Year) Floodway

0.2% annual chance (500-Year) Floodplain

# **REVISED TO REFLECT LOMR EFFECTIVE: JULY 31, 2009**

Notice to User: The Map Number shown below should be used when placing map orders; the Community Number shown above should be used on insurance applications for the subject community.

MAP REVISED **FEBRUARY 2, 2007**  MAP NUMBER 3710979900K

State of North Carolina Federal Emergency Management Agency