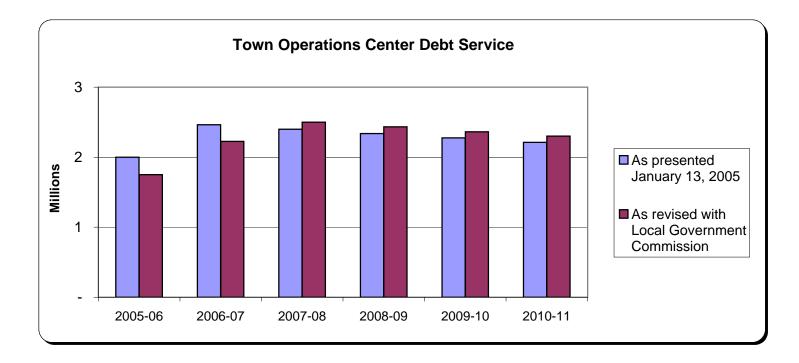

|                                             | 2005-06   | 2006-07   | 2007-08   | 2008-09   | 2009-10   | 2010-11   |
|---------------------------------------------|-----------|-----------|-----------|-----------|-----------|-----------|
| Town Operations Center Debt Service:        |           |           |           |           |           |           |
| As presented January 13, 2005               | 2,000,000 | 2,462,500 | 2,400,000 | 2,337,500 | 2,275,000 | 2,212,500 |
| As revised with Local Government Commission | 1,750,000 | 2,225,000 | 2,500,000 | 2,433,750 | 2,362,500 | 2,301,500 |

## Assumptions:

<sup>1</sup> Reduced principal payment in fiscal year 2005-06 which is added to the end of the service period in year 2025.

<sup>2</sup> Reduced principal payments in fiscal years 2005-06 and 2006-07; remaining payments spread evenly over the life of the loan.

<sup>3</sup> Interest rate is 5%.