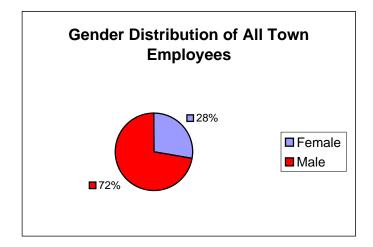

| Recruitment Area |     |  |
|------------------|-----|--|
|                  |     |  |
| Female           | 52% |  |
| Male             | 48% |  |
| Total            |     |  |

| All Town Employees |  |  |  |  |  |
|--------------------|--|--|--|--|--|
|                    |  |  |  |  |  |
| Female 173 28%     |  |  |  |  |  |
| Male 451 72%       |  |  |  |  |  |
| Total 624          |  |  |  |  |  |