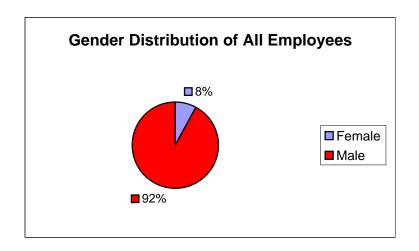

#### 14 - Distribution of All Town Employees by Gender November 2004

| Female | 173 | 28% |
|--------|-----|-----|
| Male   | 451 | 72% |
| Total  | 624 |     |

| Female | 136 | 27% |
|--------|-----|-----|
| Male   | 362 | 73% |
| Total  | 498 |     |

| Female | 37  | 29% |
|--------|-----|-----|
| Male   | 89  | 71% |
| Total  | 126 |     |

|                 | Male | Female |
|-----------------|------|--------|
| Non-Supervisors | 362  | 136    |
| Supervisors     | 89   | 37     |
| Total           | 451  | 173    |