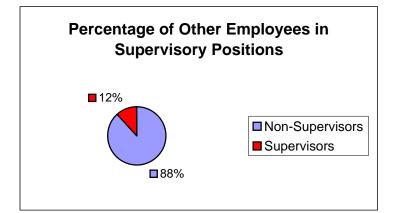

| Non-Supervisors | 15 | 88% |
|-----------------|----|-----|
| Supervisors     | 2  | 12% |
| Total           | 17 |     |

|       | Employees | Supervisors |     |
|-------|-----------|-------------|-----|
| White | 354       | 90          | 25% |
| Black | 253       | 34          | 13% |
| Other | 17        | 2           | 12% |
| Total | 624       | 126         | 20% |