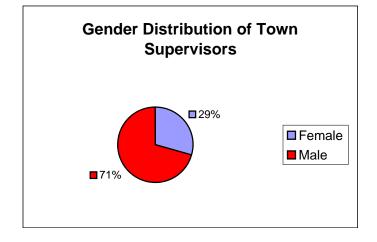

| Town Sup  |     |  |
|-----------|-----|--|
|           |     |  |
| Female    | 29% |  |
| Male      | 71% |  |
| Total 126 |     |  |

Population Data Source: North Carolina State Demographics Unit