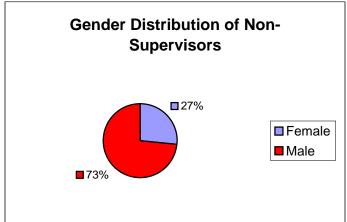

#### 14 - Distribution of All Town Employees by Gender November 2004

| Female | 173 | 28% |
|--------|-----|-----|
| Male   | 451 | 72% |
| Total  | 624 |     |

| Female | 136 | 27% |
|--------|-----|-----|
| Male   | 362 | 73% |
| Total  | 498 |     |

| Female | 37  | 29% |
|--------|-----|-----|
| Male   | 89  | 71% |
| Total  | 126 |     |

|                 | Male | Female |
|-----------------|------|--------|
| Non-Supervisors | 362  | 136    |
| Supervisors     | 89   | 37     |
| Total           | 451  | 173    |