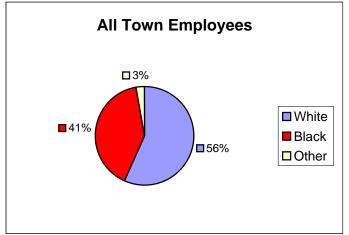

| Town Emp |     |     |
|----------|-----|-----|
|          |     |     |
| White    | 354 | 56% |
| Black    | 253 | 41% |
| Other    | 17  | 3%  |
| Total    | 624 |     |

| Town Sup  |  |     |
|-----------|--|-----|
|           |  |     |
| White 90  |  | 71% |
| Black 34  |  | 27% |
| Other 2   |  | 2%  |
| Total 126 |  | ·   |

Population Data Source: North Carolina State Demographics Unit \*The Other category includes American Indian or Alaskan Native, Asian or Pacific Islander, and Hispanic persons as defined by the Equal Opportunity Commission.