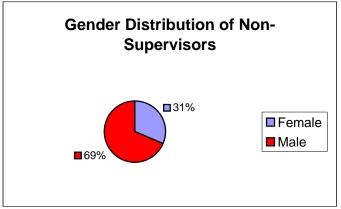

#### 4 - Gender Distribution of Town Employees November 2004

| Male   | 451 | 72% |
|--------|-----|-----|
| Female | 173 | 28% |
| Total  | 624 |     |

| Male   | 89  | 71% |
|--------|-----|-----|
| Female | 37  | 29% |
| Total  | 126 |     |

| Female | 37  | 29% |
|--------|-----|-----|
| Male   | 89  | 71% |
| Total  | 126 |     |

|                 | Male | Female |
|-----------------|------|--------|
| Non-Supervisors | 362  | 136    |
| Supervisors     | 89   | 37     |
| Total           | 451  | 173    |