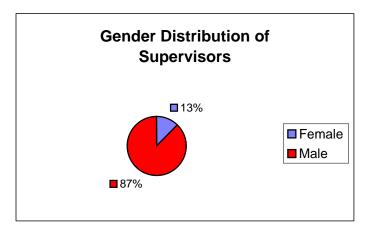

#### 14 - Distribution of All Town Employees by Gender November 2004

| Female | 173 | 28% |
|--------|-----|-----|
| Male   | 451 | 72% |
| Total  | 624 |     |

| Female | 136 | 27% |
|--------|-----|-----|
| Male   | 362 | 73% |
| Total  | 498 |     |

| Female | 37  | 29% |
|--------|-----|-----|
| Male   | 89  | 71% |
| Total  | 126 |     |

|                 | Male | Female |
|-----------------|------|--------|
| Non-Supervisors | 362  | 136    |
| Supervisors     | 89   | 37     |
| Total           | 451  | 173    |