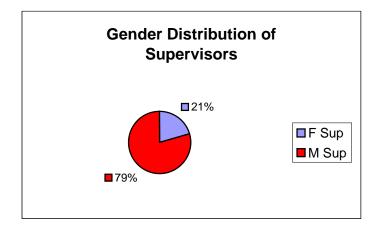

#### 14 - Distribution of All Town Employees by Gender November 2004

| Female | 173 | 28% |
|--------|-----|-----|
| Male   | 451 | 72% |
| Total  | 624 |     |

| Female | 136 | 27% |
|--------|-----|-----|
| Male   | 362 | 73% |
| Total  | 498 |     |

| Female | 37  | 29% |
|--------|-----|-----|
| Male   | 89  | 71% |
| Total  | 126 |     |

|                 | Male | Female |
|-----------------|------|--------|
| Non-Supervisors | 362  | 136    |
| Supervisors     | 89   | 37     |
| Total           | 451  | 173    |