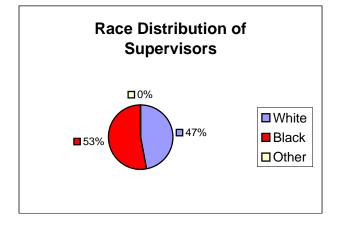

#### 11 - Distribution of Supervisors by Race in the Transportation Department November 2004

| Non-Supervisors | 147 | 90% |
|-----------------|-----|-----|
| Supervisors     | 17  | 10% |
| Total           | 164 |     |

| White | 45  | 31% |
|-------|-----|-----|
| Black | 97  | 66% |
| Other | 5   | 3%  |
| Total | 147 |     |

| White | 8  | 47% |
|-------|----|-----|
| Black | 9  | 53% |
| Other | 0  | 0%  |
| Total | 17 |     |