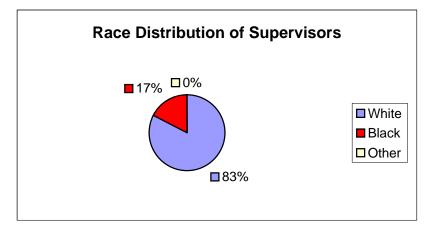

#### 5 - Distribution of Supervisors by Race in the Fire Department November 2004

| Non-Sup     | 52 | 69% |
|-------------|----|-----|
| Supervisors | 23 | 31% |
| Total       | 75 |     |

| White | 42 | 81% |
|-------|----|-----|
| Black | 9  | 17% |
| Other | 1  | 2%  |
| Total | 52 |     |

| White | 19 | 83% |
|-------|----|-----|
| Black | 4  | 17% |
| Other | 0  | 0%  |
| Total | 23 |     |
|       |    |     |

|       | Supervisor | Non-Supervisor | Total |
|-------|------------|----------------|-------|
| White | 19         | 42             | 61    |
| Black | 4          | 9              | 13    |
| Other | 0          | 1              | 1     |
| Total | 23         | 52             | 75    |