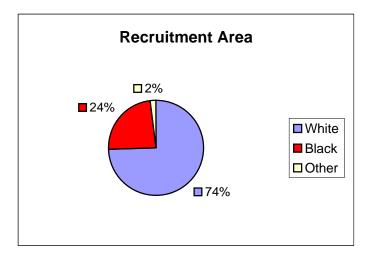

# 1 - Comparison of Race Distribution of Town Employees and Supervisors to Race Distribution of Population in a Five County Area (Orange, Durham, Wake, Alamance and Chatham Counties) November 2004

| Recruitme      |         |     |  |  |
|----------------|---------|-----|--|--|
|                |         |     |  |  |
| White          | 630,882 | 74% |  |  |
| Black          | 24%     |     |  |  |
| Other * 16,797 |         | 2%  |  |  |
| Total          |         |     |  |  |

Population Data Source: North Carolina State Demographics Unit \*The Other category includes American Indian or Alaskan Native, Asian or Pacific Islander, and Hispanic persons as defined by the Equal Opportunity Commission.