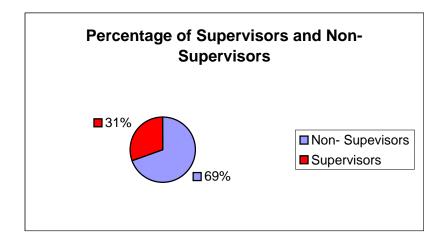

#### 5 - Distribution of Supervisors by Race in the Fire Department November 2004

| Non-Sup     | 52 | 69% |
|-------------|----|-----|
| Supervisors | 23 | 31% |
| Total       | 75 |     |

| White | 42 | 81% |
|-------|----|-----|
| Black | 9  | 17% |
| Other | 1  | 2%  |
| Total | 52 |     |