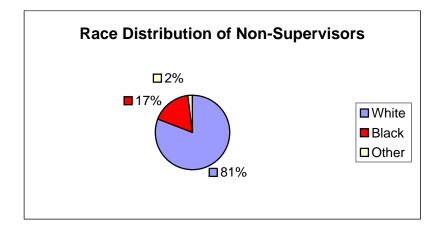

#### 5 - Distribution of Supervisors by Race in the Fire Department November 2004

| Non-Sup     | 52 | 69% |
|-------------|----|-----|
| Supervisors | 23 | 31% |
| Total       | 75 |     |

| White | 42 | 81% |
|-------|----|-----|
| Black | 9  | 17% |
| Other | 1  | 2%  |
| Total | 52 |     |