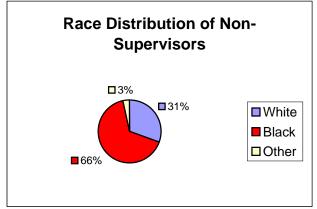

#### 11 - Distribution of Supervisors by Race in the Transportation Department November 2004

| Non-Supervisors | 147 | 90% |
|-----------------|-----|-----|
| Supervisors     | 17  | 10% |
| Total           | 164 |     |

| White | 45  | 31% |
|-------|-----|-----|
| Black | 97  | 66% |
| Other | 5   | 3%  |
| Total | 147 |     |

| White | 8  | 47% |
|-------|----|-----|
| Black | 9  | 53% |
| Other | 0  | 0%  |
| Total | 17 |     |