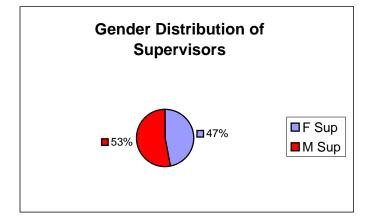

#### 4 - Gender Distribution of Town Employees November 2004

| Male   | 451 | 72% |
|--------|-----|-----|
| Female | 173 | 28% |
| Total  | 624 |     |

| Male   | 89  | 71% |
|--------|-----|-----|
| Female | 37  | 29% |
| Total  | 126 |     |

| Female | 37  | 29% |
|--------|-----|-----|
| Male   | 89  | 71% |
| Total  | 126 |     |

|                 | Male | Female |
|-----------------|------|--------|
| Non-Supervisors | 362  | 136    |
| Supervisors     | 89   | 37     |
| Total           | 451  | 173    |