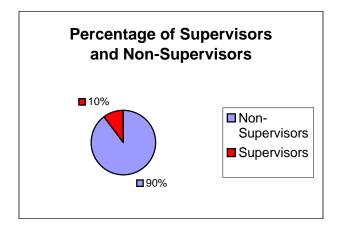

#### 4 - Gender Distribution of Town Employees November 2004

| Male   | 451 | 72% |
|--------|-----|-----|
| Female | 173 | 28% |
| Total  | 624 |     |

| Male   | 89  | 71% |
|--------|-----|-----|
| Female | 37  | 29% |
| Total  | 126 |     |