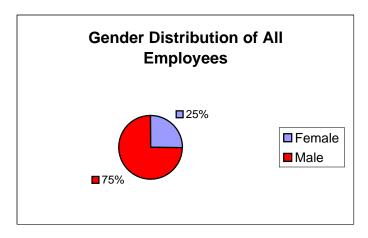

#### 8 - Distribution of Supervisors by Gender in the Police Department November 2004

| Female | 33  | 25% |
|--------|-----|-----|
| Male   | 97  | 75% |
| Total  | 130 |     |

| Female | 27  | 27% |
|--------|-----|-----|
| Male   | 74  | 73% |
| Total  | 101 |     |