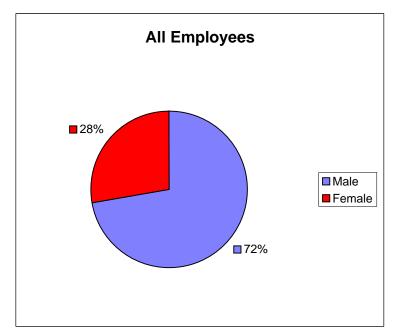

| Recruitment Area |     |  |
|------------------|-----|--|
|                  |     |  |
| Female           | 52% |  |
| Male             | 48% |  |
| Total            |     |  |

| All Town Employees |  |  |  |  |  |
|--------------------|--|--|--|--|--|
|                    |  |  |  |  |  |
| Female 173 28%     |  |  |  |  |  |
| Male 451 72%       |  |  |  |  |  |
| Total 624          |  |  |  |  |  |