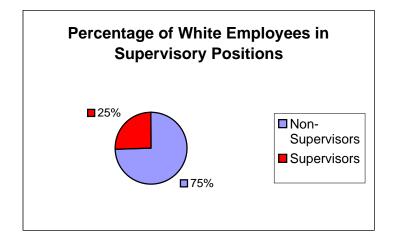

#### 13 - Distribution of All Town Employees by Race November 2004

| Non-Supervisors | 264 | 75% |
|-----------------|-----|-----|
| Supervisors     | 90  | 25% |
| Total           | 354 |     |

| Non-Supervisors | 219 | 87% |
|-----------------|-----|-----|
| Supervisors     | 34  | 13% |
| Total           | 253 |     |

| Non-Supervisors | 15 | 88% |
|-----------------|----|-----|
| Supervisors     | 2  | 12% |
| Total           | 17 |     |

|       | Employees | Supervisors |     |
|-------|-----------|-------------|-----|
| White | 354       | 90          | 25% |
| Black | 253       | 34          | 13% |
| Other | 17        | 2           | 12% |
| Total | 624       | 126         | 20% |