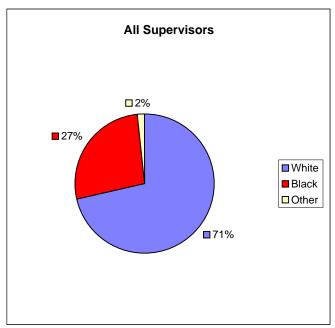

| Town Emp |     |     |
|----------|-----|-----|
|          |     |     |
| White    | 354 | 56% |
| Black    | 253 | 41% |
| Other    | 17  | 3%  |
| Total    | 624 |     |

| Town Sup  |  |     |
|-----------|--|-----|
|           |  |     |
| White 90  |  | 71% |
| Black 34  |  | 27% |
| Other 2   |  | 2%  |
| Total 126 |  | ·   |