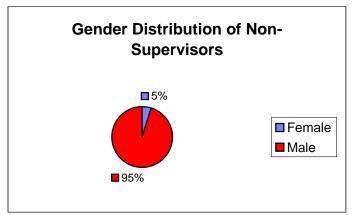

#### 14 - Distribution of All Town Employees by Gender November 2004

| Female | 173 | 28% |
|--------|-----|-----|
| Male   | 451 | 72% |
| Total  | 624 |     |

| Female | 136 | 27% |
|--------|-----|-----|
| Male   | 362 | 73% |
| Total  | 498 |     |

| Female | 37  | 29% |
|--------|-----|-----|
| Male   | 89  | 71% |
| Total  | 126 |     |

|                 | Male | Female |
|-----------------|------|--------|
| Non-Supervisors | 362  | 136    |
| Supervisors     | 89   | 37     |
| Total           | 451  | 173    |