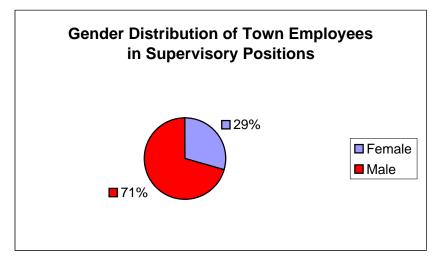

| Female | 37  | 29% |
|--------|-----|-----|
| Male   | 89  | 71% |
| Total  | 126 |     |

|                 | Male | Female |
|-----------------|------|--------|
| Non-Supervisors | 362  | 136    |
| Supervisors     | 89   | 37     |
| Total           | 451  | 173    |