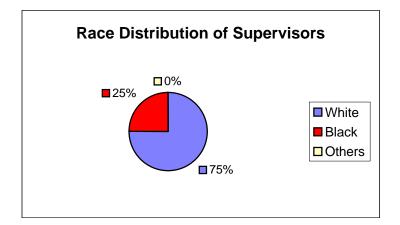

#### 3 - Race Distribution of Town Employees November 2004

| White | 354 | 56% |
|-------|-----|-----|
| Black | 253 | 41% |
| Other | 17  | 3%  |
| Total | 624 |     |

| White | 90  | 71% |
|-------|-----|-----|
| Black | 34  | 27% |
| Other | 2   | 2%  |
| Total | 126 |     |

| Town Emp |     |     |
|----------|-----|-----|
|          |     |     |
| White    | 354 | 56% |
| Black    | 253 | 41% |
| Other    | 17  | 3%  |
| Total    | 624 |     |

| Town Sup  |  |     |
|-----------|--|-----|
|           |  |     |
| White 90  |  | 71% |
| Black 34  |  | 27% |
| Other 2   |  | 2%  |
| Total 126 |  | ·   |