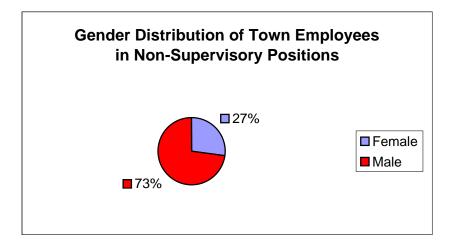

#### 14 - Distribution of All Town Employees by Gender November 2004

| Female | 173 | 28% |
|--------|-----|-----|
| Male   | 451 | 72% |
| Total  | 624 |     |

| Female | 136 | 27% |
|--------|-----|-----|
| Male   | 362 | 73% |
| Total  | 498 |     |