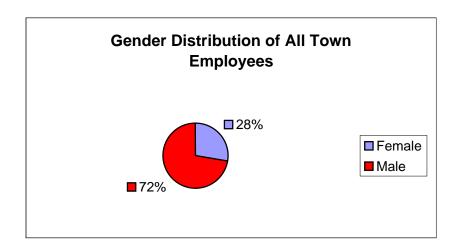

#### 14 - Distribution of All Town Employees by Gender November 2004

| Female | 173 | 28% |
|--------|-----|-----|
| Male   | 451 | 72% |
| Total  | 624 |     |

| Female | 136 | 27% |
|--------|-----|-----|
| Male   | 362 | 73% |
| Total  | 498 |     |