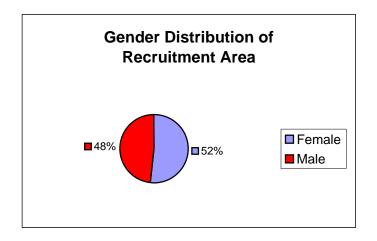

# 2 - Comparison of Gender Distribution of Town Employees and Supervisors to Gender Distribution of Population in a Five County Area (Orange, Durham, Wake, Alamance, and Chatham Counties) November 2004

| Recruitment Area |     |  |
|------------------|-----|--|
|                  |     |  |
| Female           | 52% |  |
| Male             | 48% |  |
| Total            |     |  |

| All Town Employees |  |  |  |  |  |
|--------------------|--|--|--|--|--|
|                    |  |  |  |  |  |
| Female 173 28%     |  |  |  |  |  |
| Male 451 72%       |  |  |  |  |  |
| Total 624          |  |  |  |  |  |