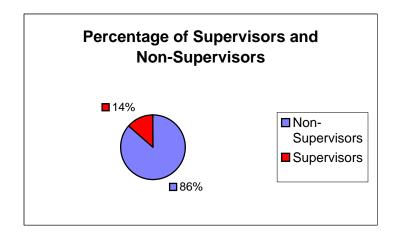

#### 13 - Distribution of All Town Employees by Race November 2004

| Non-Supervisors | 264 | 75% |
|-----------------|-----|-----|
| Supervisors     | 90  | 25% |
| Total           | 354 |     |

| Non-Supervisors | 219 | 87% |
|-----------------|-----|-----|
| Supervisors     | 34  | 13% |
| Total           | 253 |     |

| Non-Supervisors | 15 | 88% |
|-----------------|----|-----|
| Supervisors     | 2  | 12% |
| Total           | 17 |     |

|       | Employees | Supervisors |     |
|-------|-----------|-------------|-----|
| White | 354       | 90          | 25% |
| Black | 253       | 34          | 13% |
| Other | 17        | 2           | 12% |
| Total | 624       | 126         | 20% |