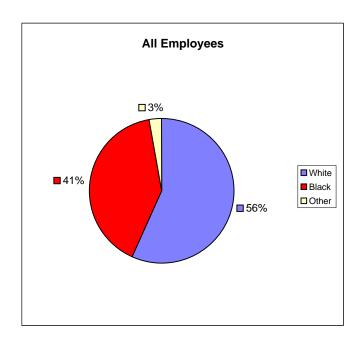

| Town Emp |     |     |
|----------|-----|-----|
|          |     |     |
| White    | 354 | 56% |
| Black    | 253 | 41% |
| Other    | 17  | 3%  |
| Total    | 624 |     |

| Town Sup  |  |     |
|-----------|--|-----|
|           |  |     |
| White 90  |  | 71% |
| Black 34  |  | 27% |
| Other 2   |  | 2%  |
| Total 126 |  | ·   |