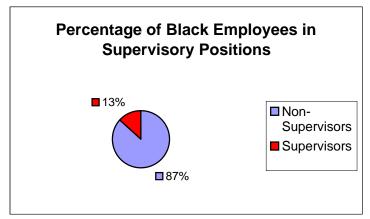

#### 13 - Distribution of All Town Employees by Race November 2004

| Non-Supervisors | 264 | 75% |
|-----------------|-----|-----|
| Supervisors     | 90  | 25% |
| Total           | 354 |     |

| Non-Supervisors | 219 | 87% |
|-----------------|-----|-----|
| Supervisors     | 34  | 13% |
| Total           | 253 |     |

| Non-Supervisors | 15 | 88% |
|-----------------|----|-----|
| Supervisors     | 2  | 12% |
| Total           | 17 |     |

|       | Employees | Supervisors |     |
|-------|-----------|-------------|-----|
| White | 354       | 90          | 25% |
| Black | 253       | 34          | 13% |
| Other | 17        | 2           | 12% |
| Total | 624       | 126         | 20% |