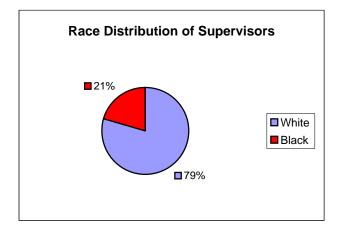

| White | 80  | 79% |
|-------|-----|-----|
| Black | 19  | 19% |
| Other | 2   | 2%  |
| Total | 101 |     |

| White | 23 | 79% |
|-------|----|-----|
| Black | 6  | 21% |
| Other | 0  | 0   |
| Total | 29 |     |