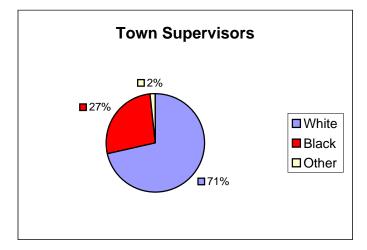

| Town Emp |     |     |
|----------|-----|-----|
|          |     |     |
| White    | 354 | 56% |
| Black    | 253 | 41% |
| Other    | 17  | 3%  |
| Total    | 624 |     |

| Town Sup  |  |     |
|-----------|--|-----|
|           |  |     |
| White 90  |  | 71% |
| Black 34  |  | 27% |
| Other 2   |  | 2%  |
| Total 126 |  | ·   |

Population Data Source: North Carolina State Demographics Unit \*The Other category includes American Indian or Alaskan Native, Asian or Pacific Islander, and Hispanic persons as defined by the Equal Opportunity Commission.