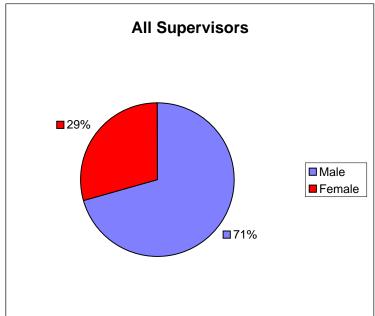

| Town Sup  |     |  |
|-----------|-----|--|
|           |     |  |
| Female    | 29% |  |
| Male      | 71% |  |
| Total 126 |     |  |

Population Data Source: North Carolina State Demographics Unit