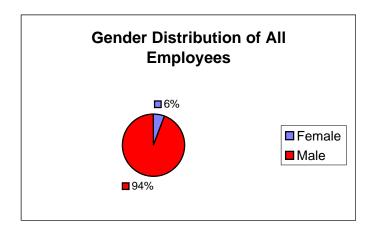

#### 4 - Gender Distribution of Town Employees November 2004

| Male   | 451 | 72% |
|--------|-----|-----|
| Female | 173 | 28% |
| Total  | 624 |     |

| Male   | 89  | 71% |
|--------|-----|-----|
| Female | 37  | 29% |
| Total  | 126 |     |

| Town Emp |     |     |
|----------|-----|-----|
|          |     |     |
| White    | 354 | 56% |
| Black    | 253 | 41% |
| Other    | 17  | 3%  |
| Total    | 624 |     |

| Town Sup  |  |     |
|-----------|--|-----|
|           |  |     |
| White 90  |  | 71% |
| Black 34  |  | 27% |
| Other 2   |  | 2%  |
| Total 126 |  | ·   |