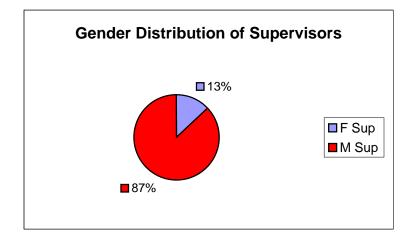

| White | 19 | 83% |
|-------|----|-----|
| Black | 4  | 17% |
| Other | 0  | 0%  |
| Total | 23 |     |
|       |    |     |

|       | Supervisor | Non-Supervisor | Total |
|-------|------------|----------------|-------|
| White | 19         | 42             | 61    |
| Black | 4          | 9              | 13    |
| Other | 0          | 1              | 1     |
| Total | 23         | 52             | 75    |