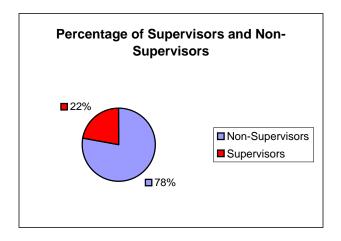

### 7 - Distribution of Supervisors by Race in the Police Department November 2004

| Non-Supervisors | 101 | 78% |
|-----------------|-----|-----|
| Supervisors     | 29  | 22% |
| Total           | 130 |     |