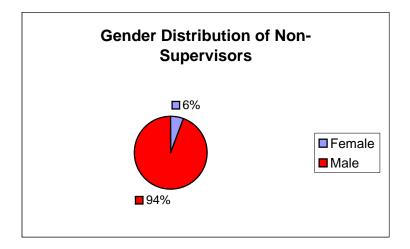

#### 14 - Distribution of All Town Employees by Gender November 2004

| Female | 173 | 28% |
|--------|-----|-----|
| Male   | 451 | 72% |
| Total  | 624 |     |

| Female | 136 | 27% |
|--------|-----|-----|
| Male   | 362 | 73% |
| Total  | 498 |     |

| Female | 37  | 29% |
|--------|-----|-----|
| Male   | 89  | 71% |
| Total  | 126 |     |

|                 | Male | Female |
|-----------------|------|--------|
| Non-Supervisors | 362  | 136    |
| Supervisors     | 89   | 37     |
| Total           | 451  | 173    |