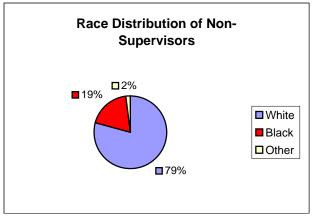

| White | 80  | 79% |
|-------|-----|-----|
| Black | 19  | 19% |
| Other | 2   | 2%  |
| Total | 101 |     |

| White | 23 | 79% |
|-------|----|-----|
| Black | 6  | 21% |
| Other | 0  | 0   |
| Total | 29 |     |