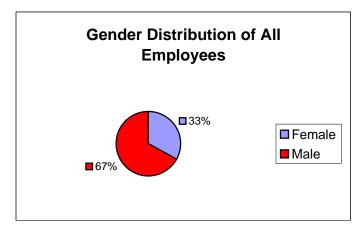

#### 14 - Distribution of All Town Employees by Gender November 2004

| Female | 173 | 28% |
|--------|-----|-----|
| Male   | 451 | 72% |
| Total  | 624 |     |

| Female | 136 | 27% |
|--------|-----|-----|
| Male   | 362 | 73% |
| Total  | 498 |     |