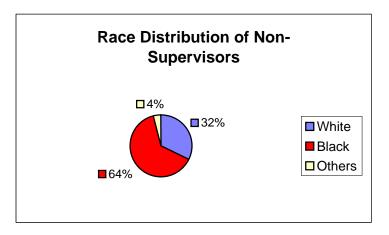

#### 13 - Distribution of All Town Employees by Race November 2004

| Non-Supervisors | 264 | 75% |
|-----------------|-----|-----|
| Supervisors     | 90  | 25% |
| Total           | 354 |     |

| Non-Supervisors | 219 | 87% |
|-----------------|-----|-----|
| Supervisors     | 34  | 13% |
| Total           | 253 |     |

| Non-Supervisors | 15 | 88% |
|-----------------|----|-----|
| Supervisors     | 2  | 12% |
| Total           | 17 |     |

|       | Employees | Supervisors |     |
|-------|-----------|-------------|-----|
| White | 354       | 90          | 25% |
| Black | 253       | 34          | 13% |
| Other | 17        | 2           | 12% |
| Total | 624       | 126         | 20% |