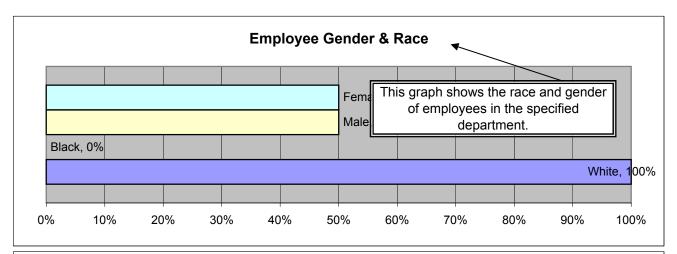

Key to attached worksheets

| KEY                                                                                      |                                   |                                       |                     |        |      |            |                                                                                   |                       |  |
|------------------------------------------------------------------------------------------|-----------------------------------|---------------------------------------|---------------------|--------|------|------------|-----------------------------------------------------------------------------------|-----------------------|--|
| Department heads                                                                         | IPLOY                             | EES:                                  | 2                   |        | SUPE | RVISORS:   | 1                                                                                 |                       |  |
| provided the total<br>number of employees<br>and the number of<br>direct reports to each | /                                 | White                                 | 2                   | 2 100% |      | White      | 1                                                                                 | 100%                  |  |
|                                                                                          | $\square$                         | Black                                 | ack 0 0% Black 0 0% | 0%     |      |            |                                                                                   |                       |  |
|                                                                                          |                                   | Male                                  | 1                   | 50%    |      | Male       | 1                                                                                 | 100%                  |  |
| supervisor.                                                                              | F                                 | emale                                 | 1                   | 50%    |      | Female     | 0                                                                                 | 0%                    |  |
| # of non-Whites supervised by Whites:                                                    |                                   |                                       |                     |        |      | 0          |                                                                                   |                       |  |
| Department heads al                                                                      |                                   | # of non-Blacks supervised by Blacks: |                     |        |      | by Blacks: | 0                                                                                 | It was important that |  |
| provided the number<br>women and minoritie                                               | # of Whites supervised by Whites: |                                       |                     |        |      | 1          | employees were not<br>"double-counted," and so<br><i>direct reports</i> only were |                       |  |
| supervised in each                                                                       | # of Blacks supervised by Blacks  |                                       |                     |        |      | 0          |                                                                                   |                       |  |
| department. This                                                                         |                                   | # of women supervised by men:         |                     |        |      |            | 1                                                                                 | counted for each      |  |
| information was tabulated<br>each department, and fo                                     |                                   | # of men supervised by men:           |                     |        |      |            | 0                                                                                 | supervisor.           |  |
| Town.                                                                                    | # of women supervised by women:   |                                       |                     |        |      | 0          |                                                                                   |                       |  |
| # of men supervised by women:                                                            |                                   |                                       |                     |        |      |            | 0                                                                                 |                       |  |