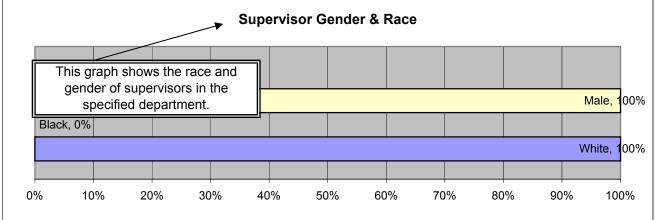

Key to attached worksheets

| KEY                                                                                      |                                   |                                       |                     |        |      |            |                                                                                   |                       |  |
|------------------------------------------------------------------------------------------|-----------------------------------|---------------------------------------|---------------------|--------|------|------------|-----------------------------------------------------------------------------------|-----------------------|--|
| Department heads                                                                         | IPLOY                             | EES:                                  | 2                   |        | SUPE | RVISORS:   | 1                                                                                 |                       |  |
| provided the total<br>number of employees<br>and the number of<br>direct reports to each | /                                 | White                                 | 2                   | 2 100% |      | White      | 1                                                                                 | 100%                  |  |
|                                                                                          | $\square$                         | Black                                 | ack 0 0% Black 0 0% | 0%     |      |            |                                                                                   |                       |  |
|                                                                                          |                                   | Male                                  | 1                   | 50%    |      | Male       | 1                                                                                 | 100%                  |  |
| supervisor.                                                                              | F                                 | emale                                 | 1                   | 50%    |      | Female     | 0                                                                                 | 0%                    |  |
| # of non-Whites supervised by Whites:                                                    |                                   |                                       |                     |        |      | 0          |                                                                                   |                       |  |
| Department heads al                                                                      |                                   | # of non-Blacks supervised by Blacks: |                     |        |      | by Blacks: | 0                                                                                 | It was important that |  |
| provided the number<br>women and minoritie                                               | # of Whites supervised by Whites: |                                       |                     |        |      | 1          | employees were not<br>"double-counted," and so<br><i>direct reports</i> only were |                       |  |
| supervised in each                                                                       | # of Blacks supervised by Blacks  |                                       |                     |        |      | 0          |                                                                                   |                       |  |
| department. This                                                                         |                                   | # of women supervised by men:         |                     |        |      |            | 1                                                                                 | counted for each      |  |
| information was tabulated<br>each department, and fo                                     |                                   | # of men supervised by men:           |                     |        |      |            | 0                                                                                 | supervisor.           |  |
| Town.                                                                                    | # of women supervised by women:   |                                       |                     |        |      | 0          |                                                                                   |                       |  |
| # of men supervised by women:                                                            |                                   |                                       |                     |        |      |            | 0                                                                                 |                       |  |